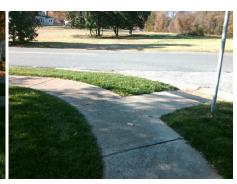

## Field Measurements/Component Compliance

Street 1 Name PEACANWOOD RD
Stop Condition-Street 2 StopSign
Street 2 Name N/A
Stop Condition-Street 1 N/A

Possible Solutions:

Remove & Replace Entire Ramp.

Surveyor Notes:

N/A

PROW/ADA:

Not Found, R304.5.1, R304.2.2

Total Cost: \$ 1850.00

Compliance Description <u>Data</u> Compliance Description Data No N/A Ramp Length (in) 84.0 Ramp Slope (%) 13.6 Yes No Ramp Width (in) 44.0 Ramp XSlope (%) 0.9 N/A N/A Flare Type LT N/A Flare Type RT N/A N/A N/A N/A Flare Slope RT (%) N/A Flare Slope LT (%) N/A Flare Traversable LT? N/A N/A Flare Traversable RT? N/A N/A N/A N/A **DWS Provided?** N/A Landing Length (in) N/A Landing Width (in) N/A N/A **DWS Contrast?** N/A N/A N/A N/A Landing Slope (%) DWS Length (in) N/A N/A Landing X Slope (%) N/A N/A DWS Full Width? N/A N/A Landing Curb? (Y/N) N/A N/A DWS Offset (in) N/A N/A N/A Shared Landing? N/A **Gutter Ponding?** N/A Gutter Slope (%) N/A Yes N/A Gutter Lip Ht (in) N/A N/A Gutter X Slope (%) N/A N/A Painted X Walk1? No N/A Painted X Walk2? N/A X Walk 1 Direction To NW X Walk 2 Direction N/A N/A N/A X Walk 1 Width (in) X Walk 2 Width (in) N/A X Walk 1 Slope (%) 3.6 X Walk 2 Slope (%) N/A X Walk 1 X Slope (%) 2.4 X Walk 2 X Slope (%) N/A N/A N/A N/A Ramp inside XWalk1? Ramp inside XWalk2? N/A Road Slope (%) N/A N/A Clear Space? N/A Road X Slope (%) N/A N/A Clear Space to XWalk (in) N/A N/A N/A Any Obstructions? N/A Storm Grate/Utility Hazard? N/A **Obstruction Type** Storm Grate/Utility Type N/A N/A Yes Surface Condition? (G/P) Good