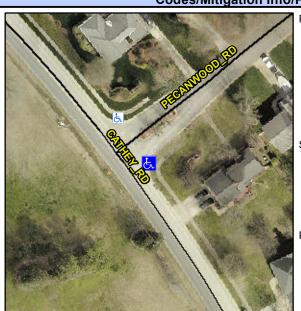

## Access Compliance Report Public Rights-of-Way (Curb Ramps)

Intersection ID: 6598 Main Street: CATHEY\_RD Cross Street: PECANWOOD\_RD Location: SE

ADA ID: 9D28660F032D Ramp Type: Perp Initial Pass/Fail: Fail Overall Compliance: No Severity Score: 33.75