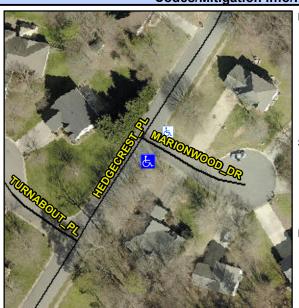

## Access Compliance Report Public Rights-of-Way (Curb Ramps)

Intersection ID: 4883 Main Street: HEDGECREST\_PL Cross Street: MARIONWOOD\_DR Location: S

ADA ID: 9D39BC9D9096 Ramp Type: Perp Initial Pass/Fail: Fail Overall Compliance: No Severity Score: 37.5

## Field Measurements/Component Compliance

Street 1 Name MARIONWOOD DR
Stop Condition-Street 2 StopSign
Street 2 Name N/A
Stop Condition-Street 1 N/A

Possible Solutions:

Remove & Replace Entire Ramp.

Surveyor Notes: