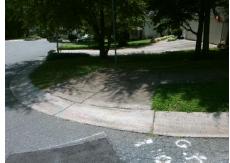

## Field Measurements/Component Compliance

Street 1 Name MARIONWOOD DR
Stop Condition-Street 2 StopSign
Street 2 Name N/A
Stop Condition-Street 1 N/A

Possible Solutions:

Remove & Replace Entire Ramp.

Surveyor Notes:

N/A

PROW/ADA:

Not Found, R304.2.2, R304.5.3

Total Cost: \$ 1850.00

| Field Measurements/Component Compliance |                       |       |                        |                             |      |
|-----------------------------------------|-----------------------|-------|------------------------|-----------------------------|------|
| Compliance Description                  |                       | Data  | Compliance Description |                             | Data |
| N/A                                     | Ramp Length (in)      | 48.0  | No                     | Ramp Slope (%)              | 8.6  |
| Yes                                     | Ramp Width (in)       | 48.0  | No                     | Ramp XSlope (%)             | 7.8  |
| N/A                                     | Flare Type LT         | N/A   | N/A                    | Flare Type RT               | N/A  |
| N/A                                     | Flare Slope LT (%)    | N/A   | N/A                    | Flare Slope RT (%)          | N/A  |
| N/A                                     | Flare Traversable LT? | N/A   | N/A                    | Flare Traversable RT?       | N/A  |
| N/A                                     | Landing Length (in)   | N/A   | N/A                    | DWS Provided?               | N/A  |
| N/A                                     | Landing Width (in)    | N/A   | N/A                    | DWS Contrast?               | N/A  |
| N/A                                     | Landing Slope (%)     | N/A   | N/A                    | DWS Length (in)             | N/A  |
| N/A                                     | Landing X Slope (%)   | N/A   | N/A                    | DWS Full Width?             | N/A  |
| N/A                                     | Landing Curb? (Y/N)   | N/A   | N/A                    | DWS Offset (in)             | N/A  |
| N/A                                     | Shared Landing?       | N/A   |                        |                             |      |
| N/A                                     | Gutter Ponding?       | N/A   | N/A                    | Gutter Slope (%)            | N/A  |
| N/A                                     | Gutter Lip Ht (in)    | N/A   | N/A                    | Gutter X Slope (%)          | N/A  |
| N/A                                     | Painted X Walk1?      | No    | N/A                    | Painted X Walk2?            | N/A  |
|                                         | X Walk 1 Direction    | To NE |                        | X Walk 2 Direction          | N/A  |
| N/A                                     | X Walk 1 Width (in)   | N/A   | N/A                    | X Walk 2 Width (in)         | N/A  |
|                                         | X Walk 1 Slope (%)    | 1.6   |                        | X Walk 2 Slope (%)          | N/A  |
|                                         | X Walk 1 X Slope (%)  | 7.1   |                        | X Walk 2 X Slope (%)        | N/A  |
| N/A                                     | Ramp inside XWalk1?   | N/A   | N/A                    | Ramp inside XWalk2?         | N/A  |
|                                         | Road Slope (%)        | N/A   | N/A                    | Clear Space?                | N/A  |
|                                         | Road X Slope (%)      | N/A   | N/A                    | Clear Space to XWalk (in)   | N/A  |
| N/A                                     | Any Obstructions?     | N/A   | N/A                    | Storm Grate/Utility Hazard? | N/A  |
|                                         | Obstruction Type      |       |                        | Storm Grate/Utility Type    |      |
|                                         |                       | N/A   |                        |                             | N/A  |
|                                         |                       |       | Yes                    | Surface Condition? (G/P)    | Good |
| 14 162                                  |                       |       |                        |                             |      |