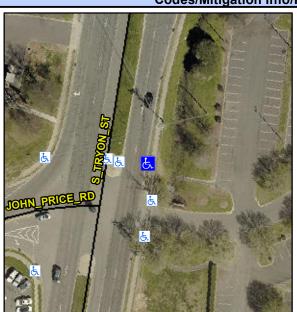

## **Access Compliance Report Public Rights-of-Way** (Curb Ramps)

Data

17.5

2.4

N/A

N/A

Intersection ID: 22200 Main Street: S TRYON ST **Cross Street: JOHN PRICE RD** Location: NE

**Overall Compliance: No** ADA ID: 9D3CB1A59F26 Ramp Type: Perp Initial Pass/Fail: Fail Severity Score: 26.25

Ramp XSlope (%)

Flare Slope RT (%)

Flare Type RT

| Street 1 Name           | S TRYON ST |
|-------------------------|------------|
| Stop Condition-Street 2 | None       |
| Street 2 Name           | N/A        |
| Stop Condition-Street 1 | N/A        |