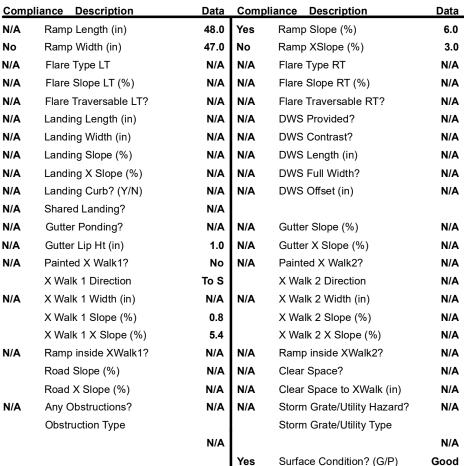

## Field Measurements/Component Compliance

Street 1 Name

Stop Condition-Street 2

StopSign

Street 2 Name

N/A

Stop Condition-Street 1

N/A