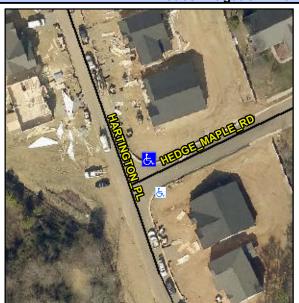

## Access Compliance Report Public Rights-of-Way (Curb Ramps)

Intersection ID: 3069Main Street:HEDGE\_MAPLE\_RDCross Street:HARTINGTON\_PLLocation:NEADA ID: 9D3D575D2131Ramp Type:PerpInitial Pass/Fail:FailOverall Compliance:NoSeverity Score:10

## Field Measurements/Component Compliance

Street 1 Name

Stop Condition-Street 2

StopSign

Street 2 Name

N/A

Stop Condition-Street 1

N/A