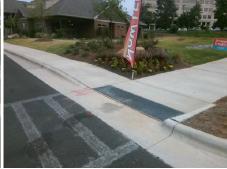

Total Cost: 1600.00

| Compliance Description |                      | Data  | Compliance Description |                             | Data |
|------------------------|----------------------|-------|------------------------|-----------------------------|------|
| N/A                    | Ramp Length LT (in)  | 84.0  | N/A                    | Ramp Length RT (in)         | N/A  |
| Yes                    | Ramp Width LT (in)   | 60.0  | N/A                    | Ramp Width RT (in)          | N/A  |
| No                     | Ramp Slope LT (%)    | 9.8   | N/A                    | Ramp Slope RT (%)           | N/A  |
| Yes                    | Ramp XSlope LT (%)   | 1.2   | N/A                    | Ramp XSlope RT (%)          | N/A  |
| N/A                    | Landing Length (in)  | N/A   | N/A                    | DWS Provided?               | N/A  |
| N/A                    | Landing Width (in)   | N/A   | N/A                    | DWS Contrast?               | N/A  |
| N/A                    | Landing Slope (%)    | N/A   | N/A                    | DWS Length (in)             | N/A  |
| N/A                    | Landing X Slope (%)  | N/A   | N/A                    | DWS Full Width?             | N/A  |
| N/A                    | Landing Curb? (Y/N)  | N/A   | N/A                    | DWS Offset (in)             | N/A  |
| N/A                    | Shared Landing?      | N/A   |                        |                             |      |
| N/A                    | Gutter Ponding?      | N/A   | N/A                    | Gutter Slope (%)            | N/A  |
| N/A                    | Gutter Lip Ht (in)   | N/A   | N/A                    | Gutter X Slope (%)          | N/A  |
| N/A                    | Painted X Walk1?     | No    | N/A                    | Painted X Walk2?            | N/A  |
|                        | X Walk 1 Direction   | To SW |                        | X Walk 2 Direction          | N/A  |
| N/A                    | X Walk 1 Width (in)  | N/A   | N/A                    | X Walk 2 Width (in)         | N/A  |
|                        | X Walk 1 Slope (%)   | 4.7   |                        | X Walk 2 Slope (%)          | N/A  |
|                        | X Walk 1 X Slope (%) | 1.1   |                        | X Walk 2 X Slope (%)        | N/A  |
| N/A                    | Ramp inside XWalk1?  | N/A   | N/A                    | Ramp inside XWalk2?         | N/A  |
|                        | Road Slope (%)       | N/A   | N/A                    | Clear Space?                | N/A  |
|                        | Road X Slope (%)     | N/A   | N/A                    | Clear Space to XWalk (in)   | N/A  |
| N/A                    | Any Obstructions?    | N/A   | N/A                    | Storm Grate/Utility Hazard? | N/A  |
|                        | Obstruction Type     |       |                        | Storm Grate/Utility Type    |      |
|                        |                      | N/A   |                        |                             | N/A  |
|                        |                      |       | Yes                    | Surface Condition? (G/P)    | Good |
|                        |                      |       | N/A                    | Curb Slope (%)              | N/A  |