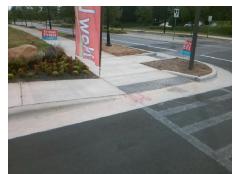

Total Cost: 1600.00

| Compliance Description |                      | Data  | Compliance Description |                             | Data |
|------------------------|----------------------|-------|------------------------|-----------------------------|------|
| N/A                    | Ramp Length LT (in)  | 84.0  | N/A                    | Ramp Length RT (in)         | N/A  |
| Yes                    | Ramp Width LT (in)   | 60.0  | N/A                    | Ramp Width RT (in)          | N/A  |
| No                     | Ramp Slope LT (%)    | 9.8   | N/A                    | Ramp Slope RT (%)           | N/A  |
| Yes                    | Ramp XSlope LT (%)   | 1.2   | N/A                    | Ramp XSlope RT (%)          | N/A  |
| N/A                    | Landing Length (in)  | N/A   | N/A                    | DWS Provided?               | N/A  |
| N/A                    | Landing Width (in)   | N/A   | N/A                    | DWS Contrast?               | N/A  |
| N/A                    | Landing Slope (%)    | N/A   | N/A                    | DWS Length (in)             | N/A  |
| N/A                    | Landing X Slope (%)  | N/A   | N/A                    | DWS Full Width?             | N/A  |
| N/A                    | Landing Curb? (Y/N)  | N/A   | N/A                    | DWS Offset (in)             | N/A  |
| N/A                    | Shared Landing?      | N/A   |                        |                             |      |
| N/A                    | Gutter Ponding?      | N/A   | N/A                    | Gutter Slope (%)            | N/A  |
| N/A                    | Gutter Lip Ht (in)   | N/A   | N/A                    | Gutter X Slope (%)          | N/A  |
| N/A                    | Painted X Walk1?     | No    | N/A                    | Painted X Walk2?            | N/A  |
|                        | X Walk 1 Direction   | To SW |                        | X Walk 2 Direction          | N/A  |
| N/A                    | X Walk 1 Width (in)  | N/A   | N/A                    | X Walk 2 Width (in)         | N/A  |
|                        | X Walk 1 Slope (%)   | 4.7   |                        | X Walk 2 Slope (%)          | N/A  |
|                        | X Walk 1 X Slope (%) | 1.1   |                        | X Walk 2 X Slope (%)        | N/A  |
| N/A                    | Ramp inside XWalk1?  | N/A   | N/A                    | Ramp inside XWalk2?         | N/A  |
|                        | Road Slope (%)       | N/A   | N/A                    | Clear Space?                | N/A  |
|                        | Road X Slope (%)     | N/A   | N/A                    | Clear Space to XWalk (in)   | N/A  |
| N/A                    | Any Obstructions?    | N/A   | N/A                    | Storm Grate/Utility Hazard? | N/A  |
|                        | Obstruction Type     |       |                        | Storm Grate/Utility Type    |      |
|                        |                      | N/A   |                        |                             | N/A  |
|                        |                      |       | Yes                    | Surface Condition? (G/P)    | Good |
|                        |                      |       | N/A                    | Curb Slope (%)              | N/A  |