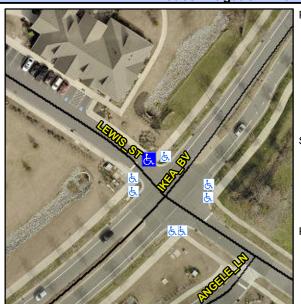

## **Access Compliance Report Public Rights-of-Way** (Curb Ramps)

Intersection ID: 53380 Main Street: IKEA\_BV **Cross Street: LEWIS\_ST** Location: N **ADA ID: 9D3ECA64141E** Ramp Type: Para Initial Pass/Fail: Fail **Overall Compliance: No Severity Score:** 12.5

**Codes/Mitigation Info/Possible Solution** 

Street 1 Name **LEWIS ST** Stop Condition-Street 1 StopSign Street 2 Name N/A Stop Condition-Street 2 N/A

Possible Solutions: Remove & Replace Entire Ramp. Surveyor Notes: N/A PROW/ADA: R304.3.2