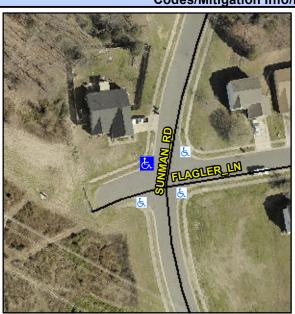

## Access Compliance Report Public Rights-of-Way (Curb Ramps)

Intersection ID: 31480 Main Street: FLAGLER\_LN Cross Street: SUNMAN\_RD Location: NW
ADA ID: 9D49AC1BA8F4 Ramp Type: PerpDiag Initial Pass/Fail: Fail Overall Compliance: No Severity Score: 60

## Field Measurements/Component Compliance

Street 1 Name
Stop Condition-Street 2
Street 2 Name
Stop Condition-Street 1

FLAGLER LN StopSign SUNMAN RD None Possible Solutions:

Remove & Replace Curb Ramp With Two New Directional Ramps or Equivalent.