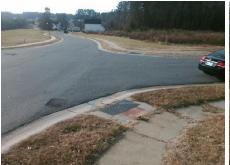

## Field Measurements/Component Compliance

Street 1 Name
Stop Condition-Street 2
Street 2 Name
Stop Condition-Street 1

FLAGLER LN StopSign SUNMAN RD None Possible Solutions:

Remove & Replace Curb Ramp With Two New Directional Ramps or Equivalent.

Surveyor Notes:

N/A

PROW/ADA:

Not Found, R304.5.1, R304.5.3

Total Cost: \$ 3200.00

| Compliance Description |                       | Data | Compliance Description |                             | Data |
|------------------------|-----------------------|------|------------------------|-----------------------------|------|
| N/A                    | Ramp Length (in)      | 48.0 | Yes                    | Ramp Slope (%)              | 5.5  |
| No                     | Ramp Width (in)       | 29.5 | No                     | Ramp XSlope (%)             | 8.5  |
| N/A                    | Flare Type LT         | N/A  | N/A                    | Flare Type RT               | N/A  |
| N/A                    | Flare Slope LT (%)    | N/A  | N/A                    | Flare Slope RT (%)          | N/A  |
| N/A                    | Flare Traversable LT? | N/A  | N/A                    | Flare Traversable RT?       | N/A  |
| N/A                    | Landing Length (in)   | N/A  | N/A                    | DWS Provided?               | N/A  |
| N/A                    | Landing Width (in)    | N/A  | N/A                    | DWS Contrast?               | N/A  |
| N/A                    | Landing Slope (%)     | N/A  | N/A                    | DWS Length (in)             | N/A  |
| N/A                    | Landing X Slope (%)   | N/A  | N/A                    | DWS Full Width?             | N/A  |
| N/A                    | Landing Curb? (Y/N)   | N/A  | N/A                    | DWS Offset (in)             | N/A  |
| N/A                    | Shared Landing?       | N/A  |                        |                             |      |
| N/A                    | Gutter Ponding?       | N/A  | N/A                    | Gutter Slope (%)            | N/A  |
| N/A                    | Gutter Lip Ht (in)    | N/A  | N/A                    | Gutter X Slope (%)          | N/A  |
| N/A                    | Painted X Walk1?      | No   | N/A                    | Painted X Walk2?            | No   |
|                        | X Walk 1 Direction    | To S |                        | X Walk 2 Direction          | To E |
| N/A                    | X Walk 1 Width (in)   | N/A  | N/A                    | X Walk 2 Width (in)         | N/A  |
|                        | X Walk 1 Slope (%)    | 2.3  |                        | X Walk 2 Slope (%)          | 5.0  |
|                        | X Walk 1 X Slope (%)  | 4.6  |                        | X Walk 2 X Slope (%)        | 5.1  |
| N/A                    | Ramp inside XWalk1?   | N/A  | N/A                    | Ramp inside XWalk2?         | N/A  |
|                        | Road Slope (%)        | 5.6  | N/A                    | Clear Space?                | N/A  |
|                        | Road X Slope (%)      | 0.4  | N/A                    | Clear Space to XWalk (in)   | N/A  |
| N/A                    | Any Obstructions?     | N/A  | N/A                    | Storm Grate/Utility Hazard? | N/A  |
|                        | Obstruction Type      |      | l                      | Storm Grate/Utility Type    |      |
|                        |                       | N/A  |                        |                             | N/A  |
|                        |                       |      | Yes                    | Surface Condition? (G/P)    | Good |