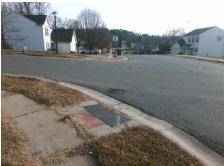

## Field Measurements/Component Compliance

Street 1 Name
Stop Condition-Street 2
Street 2 Name
Stop Condition-Street 1

FLAGLER LN StopSign SUNMAN RD None Possible Solutions:

Remove & Replace Curb Ramp With Two New Directional Ramps or Equivalent.

Surveyor Notes:

N/A

PROW/ADA:

Not Found, R304.5.1, R304.5.3

Total Cost: \$ 3200.00

| Compliance Description |                       | Data | Compliance Description |                             | Data |
|------------------------|-----------------------|------|------------------------|-----------------------------|------|
| N/A                    | Ramp Length (in)      | 48.0 | Yes                    | Ramp Slope (%)              | 5.5  |
| No                     | Ramp Width (in)       | 29.5 | No                     | Ramp XSlope (%)             | 8.5  |
| N/A                    | Flare Type LT         | N/A  | N/A                    | Flare Type RT               | N/A  |
| N/A                    | Flare Slope LT (%)    | N/A  | N/A                    | Flare Slope RT (%)          | N/A  |
| N/A                    | Flare Traversable LT? | N/A  | N/A                    | Flare Traversable RT?       | N/A  |
| N/A                    | Landing Length (in)   | N/A  | N/A                    | DWS Provided?               | N/A  |
| N/A                    | Landing Width (in)    | N/A  | N/A                    | DWS Contrast?               | N/A  |
| N/A                    | Landing Slope (%)     | N/A  | N/A                    | DWS Length (in)             | N/A  |
| N/A                    | Landing X Slope (%)   | N/A  | N/A                    | DWS Full Width?             | N/A  |
| N/A                    | Landing Curb? (Y/N)   | N/A  | N/A                    | DWS Offset (in)             | N/A  |
| N/A                    | Shared Landing?       | N/A  |                        |                             |      |
| N/A                    | Gutter Ponding?       | N/A  | N/A                    | Gutter Slope (%)            | N/A  |
| N/A                    | Gutter Lip Ht (in)    | N/A  | N/A                    | Gutter X Slope (%)          | N/A  |
| N/A                    | Painted X Walk1?      | No   | N/A                    | Painted X Walk2?            | No   |
|                        | X Walk 1 Direction    | To S |                        | X Walk 2 Direction          | To E |
| N/A                    | X Walk 1 Width (in)   | N/A  | N/A                    | X Walk 2 Width (in)         | N/A  |
|                        | X Walk 1 Slope (%)    | 2.3  |                        | X Walk 2 Slope (%)          | 5.0  |
|                        | X Walk 1 X Slope (%)  | 4.6  |                        | X Walk 2 X Slope (%)        | 5.1  |
| N/A                    | Ramp inside XWalk1?   | N/A  | N/A                    | Ramp inside XWalk2?         | N/A  |
|                        | Road Slope (%)        | 5.6  | N/A                    | Clear Space?                | N/A  |
|                        | Road X Slope (%)      | 0.4  | N/A                    | Clear Space to XWalk (in)   | N/A  |
| N/A                    | Any Obstructions?     | N/A  | N/A                    | Storm Grate/Utility Hazard? | N/A  |
|                        | Obstruction Type      |      | l                      | Storm Grate/Utility Type    |      |
|                        |                       | N/A  |                        |                             | N/A  |
|                        |                       |      | Yes                    | Surface Condition? (G/P)    | Good |