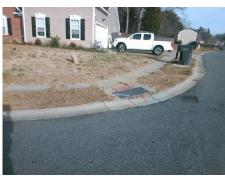

## Field Measurements/Component Compliance

Street 1 Name
Stop Condition-Street 2
Street 2 Name
Stop Condition-Street 1

FLAGLER LN StopSign SUNMAN RD None Possible Solutions:

Remove & Replace Curb Ramp With Two New Directional Ramps or Equivalent.

Surveyor Notes:

N/A

PROW/ADA:

Not Found, R304.5.1, R304.5.3

Total Cost: \$ 3200.00

| Compliance Description |                       | Data | Compliance Description |                             | Data |
|------------------------|-----------------------|------|------------------------|-----------------------------|------|
| N/A                    | Ramp Length (in)      | 48.0 | Yes                    | Ramp Slope (%)              | 5.5  |
| No                     | Ramp Width (in)       | 29.5 | No                     | Ramp XSlope (%)             | 8.5  |
| N/A                    | Flare Type LT         | N/A  | N/A                    | Flare Type RT               | N/A  |
| N/A                    | Flare Slope LT (%)    | N/A  | N/A                    | Flare Slope RT (%)          | N/A  |
| N/A                    | Flare Traversable LT? | N/A  | N/A                    | Flare Traversable RT?       | N/A  |
| N/A                    | Landing Length (in)   | N/A  | N/A                    | DWS Provided?               | N/A  |
| N/A                    | Landing Width (in)    | N/A  | N/A                    | DWS Contrast?               | N/A  |
| N/A                    | Landing Slope (%)     | N/A  | N/A                    | DWS Length (in)             | N/A  |
| N/A                    | Landing X Slope (%)   | N/A  | N/A                    | DWS Full Width?             | N/A  |
| N/A                    | Landing Curb? (Y/N)   | N/A  | N/A                    | DWS Offset (in)             | N/A  |
| N/A                    | Shared Landing?       | N/A  |                        |                             |      |
| N/A                    | Gutter Ponding?       | N/A  | N/A                    | Gutter Slope (%)            | N/A  |
| N/A                    | Gutter Lip Ht (in)    | N/A  | N/A                    | Gutter X Slope (%)          | N/A  |
| N/A                    | Painted X Walk1?      | No   | N/A                    | Painted X Walk2?            | No   |
|                        | X Walk 1 Direction    | To S |                        | X Walk 2 Direction          | To E |
| N/A                    | X Walk 1 Width (in)   | N/A  | N/A                    | X Walk 2 Width (in)         | N/A  |
|                        | X Walk 1 Slope (%)    | 2.3  |                        | X Walk 2 Slope (%)          | 5.0  |
|                        | X Walk 1 X Slope (%)  | 4.6  |                        | X Walk 2 X Slope (%)        | 5.1  |
| N/A                    | Ramp inside XWalk1?   | N/A  | N/A                    | Ramp inside XWalk2?         | N/A  |
|                        | Road Slope (%)        | 5.6  | N/A                    | Clear Space?                | N/A  |
|                        | Road X Slope (%)      | 0.4  | N/A                    | Clear Space to XWalk (in)   | N/A  |
| N/A                    | Any Obstructions?     | N/A  | N/A                    | Storm Grate/Utility Hazard? | N/A  |
|                        | Obstruction Type      |      | l                      | Storm Grate/Utility Type    |      |
|                        |                       | N/A  |                        |                             | N/A  |
|                        |                       |      | Yes                    | Surface Condition? (G/P)    | Good |