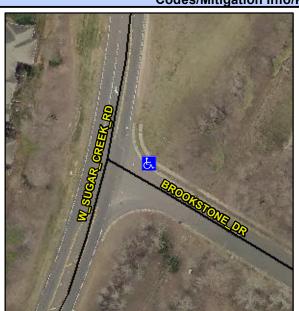

## **Access Compliance Report Public Rights-of-Way** (Curb Ramps)

Intersection ID: 4360 Main Street: BROOKSTONE DR Cross Street: W SUGAR CREEK RD Location: Ε **Overall Compliance: No Severity Score:** 10 ADA ID: 9D4BFCB1A162 Ramp Type: Perp Initial Pass/Fail: Fail

## Field Measurements/Component Compliance

**BROOKSTONE DR** Street 1 Name Stop Condition-Street 2 StopSign N/A Street 2 Name Stop Condition-Street 1 N/A

Possible Solutions: Remove & Replace Entire Ramp. Surveyor Notes: N/A PROW/ADA: Not Found, R304.5.1, R304.5.3