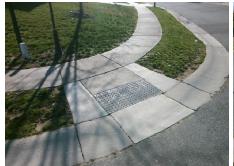

## Field Measurements/Component Compliance

Street 1 Name Stop Condition-Street 2 Street 2 Name Stop Condition-Street 1 BONNYBRIDGE CT StopSign BERE ISLAND DR None Possible Solutions:

Remove & Replace Curb Ramp With Two New Directional Ramps or Equivalent.

Surveyor Notes:

N/A

PROW/ADA:

Not Found, R304.5.1, R304.2.2

Total Cost: \$ 3200.00

| i leid Measurements/Component Compnance |                        |                       |       |                        |                             |       |
|-----------------------------------------|------------------------|-----------------------|-------|------------------------|-----------------------------|-------|
|                                         | Compliance Description |                       | Data  | Compliance Description |                             | Data  |
|                                         | N/A                    | Ramp Length (in)      | 50.0  | No                     | Ramp Slope (%)              | 9.9   |
|                                         | No                     | Ramp Width (in)       | 44.5  | Yes                    | Ramp XSlope (%)             | 0.6   |
|                                         | N/A                    | Flare Type LT         | N/A   | N/A                    | Flare Type RT               | N/A   |
|                                         | N/A                    | Flare Slope LT (%)    | N/A   | N/A                    | Flare Slope RT (%)          | N/A   |
|                                         | N/A                    | Flare Traversable LT? | N/A   | N/A                    | Flare Traversable RT?       | N/A   |
|                                         | N/A                    | Landing Length (in)   | N/A   | N/A                    | DWS Provided?               | N/A   |
|                                         | N/A                    | Landing Width (in)    | N/A   | N/A                    | DWS Contrast?               | N/A   |
|                                         | N/A                    | Landing Slope (%)     | N/A   | N/A                    | DWS Length (in)             | N/A   |
|                                         | N/A                    | Landing X Slope (%)   | N/A   | N/A                    | DWS Full Width?             | N/A   |
|                                         | N/A                    | Landing Curb? (Y/N)   | N/A   | N/A                    | DWS Offset (in)             | N/A   |
|                                         | N/A                    | Shared Landing?       | N/A   |                        |                             |       |
|                                         | N/A                    | Gutter Ponding?       | N/A   | N/A                    | Gutter Slope (%)            | N/A   |
|                                         | N/A                    | Gutter Lip Ht (in)    | N/A   | N/A                    | Gutter X Slope (%)          | N/A   |
|                                         | N/A                    | Painted X Walk1?      | No    | N/A                    | Painted X Walk2?            | No    |
|                                         |                        | X Walk 1 Direction    | To NW |                        | X Walk 2 Direction          | To SW |
|                                         | N/A                    | X Walk 1 Width (in)   | N/A   | N/A                    | X Walk 2 Width (in)         | N/A   |
|                                         |                        | X Walk 1 Slope (%)    | 2.6   |                        | X Walk 2 Slope (%)          | 2.7   |
|                                         |                        | X Walk 1 X Slope (%)  | 0.4   |                        | X Walk 2 X Slope (%)        | 2.4   |
|                                         | N/A                    | Ramp inside XWalk1?   | N/A   | N/A                    | Ramp inside XWalk2?         | N/A   |
|                                         |                        | Road Slope (%)        | 3.0   | N/A                    | Clear Space?                | N/A   |
|                                         |                        | Road X Slope (%)      | 1.1   | N/A                    | Clear Space to XWalk (in)   | N/A   |
|                                         | N/A                    | Any Obstructions?     | N/A   | N/A                    | Storm Grate/Utility Hazard? | N/A   |
|                                         |                        | Obstruction Type      |       |                        | Storm Grate/Utility Type    |       |
|                                         |                        |                       | N/A   |                        |                             | N/A   |
|                                         |                        |                       |       |                        |                             |       |