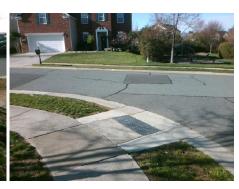

## Field Measurements/Component Compliance

Street 1 Name Stop Condition-Street 2 Street 2 Name Stop Condition-Street 1 BONNYBRIDGE CT StopSign BERE ISLAND DR None Possible Solutions:

Remove & Replace Curb Ramp With Two New Directional Ramps or Equivalent.

Surveyor Notes:

N/A

PROW/ADA:

Not Found, R304.5.1, R304.2.2

Total Cost: \$ 3200.00

| i leid Measurements/Component Compnance |                        |                       |       |                        |                             |       |
|-----------------------------------------|------------------------|-----------------------|-------|------------------------|-----------------------------|-------|
|                                         | Compliance Description |                       | Data  | Compliance Description |                             | Data  |
|                                         | N/A                    | Ramp Length (in)      | 50.0  | No                     | Ramp Slope (%)              | 9.9   |
|                                         | No                     | Ramp Width (in)       | 44.5  | Yes                    | Ramp XSlope (%)             | 0.6   |
|                                         | N/A                    | Flare Type LT         | N/A   | N/A                    | Flare Type RT               | N/A   |
|                                         | N/A                    | Flare Slope LT (%)    | N/A   | N/A                    | Flare Slope RT (%)          | N/A   |
|                                         | N/A                    | Flare Traversable LT? | N/A   | N/A                    | Flare Traversable RT?       | N/A   |
|                                         | N/A                    | Landing Length (in)   | N/A   | N/A                    | DWS Provided?               | N/A   |
|                                         | N/A                    | Landing Width (in)    | N/A   | N/A                    | DWS Contrast?               | N/A   |
|                                         | N/A                    | Landing Slope (%)     | N/A   | N/A                    | DWS Length (in)             | N/A   |
|                                         | N/A                    | Landing X Slope (%)   | N/A   | N/A                    | DWS Full Width?             | N/A   |
|                                         | N/A                    | Landing Curb? (Y/N)   | N/A   | N/A                    | DWS Offset (in)             | N/A   |
|                                         | N/A                    | Shared Landing?       | N/A   |                        |                             |       |
|                                         | N/A                    | Gutter Ponding?       | N/A   | N/A                    | Gutter Slope (%)            | N/A   |
|                                         | N/A                    | Gutter Lip Ht (in)    | N/A   | N/A                    | Gutter X Slope (%)          | N/A   |
|                                         | N/A                    | Painted X Walk1?      | No    | N/A                    | Painted X Walk2?            | No    |
|                                         |                        | X Walk 1 Direction    | To NW |                        | X Walk 2 Direction          | To SW |
|                                         | N/A                    | X Walk 1 Width (in)   | N/A   | N/A                    | X Walk 2 Width (in)         | N/A   |
|                                         |                        | X Walk 1 Slope (%)    | 2.6   |                        | X Walk 2 Slope (%)          | 2.7   |
|                                         |                        | X Walk 1 X Slope (%)  | 0.4   |                        | X Walk 2 X Slope (%)        | 2.4   |
|                                         | N/A                    | Ramp inside XWalk1?   | N/A   | N/A                    | Ramp inside XWalk2?         | N/A   |
|                                         |                        | Road Slope (%)        | 3.0   | N/A                    | Clear Space?                | N/A   |
|                                         |                        | Road X Slope (%)      | 1.1   | N/A                    | Clear Space to XWalk (in)   | N/A   |
|                                         | N/A                    | Any Obstructions?     | N/A   | N/A                    | Storm Grate/Utility Hazard? | N/A   |
|                                         |                        | Obstruction Type      |       |                        | Storm Grate/Utility Type    |       |
|                                         |                        |                       | N/A   |                        |                             | N/A   |
|                                         |                        |                       |       |                        |                             |       |