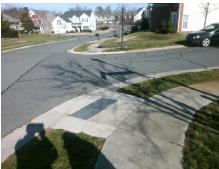

## Field Measurements/Component Compliance

Street 1 Name Stop Condition-Street 2 Street 2 Name Stop Condition-Street 1 BONNYBRIDGE CT StopSign BERE ISLAND DR None Possible Solutions:

Remove & Replace Curb Ramp With Two New Directional Ramps or Equivalent.

Surveyor Notes:

N/A

PROW/ADA:

Not Found, R304.5.1, R304.2.2

Total Cost: \$ 3200.00

| i leid Measurements/Component Compnance |                        |                       |       |                        |                             |       |
|-----------------------------------------|------------------------|-----------------------|-------|------------------------|-----------------------------|-------|
|                                         | Compliance Description |                       | Data  | Compliance Description |                             | Data  |
|                                         | N/A                    | Ramp Length (in)      | 50.0  | No                     | Ramp Slope (%)              | 9.9   |
|                                         | No                     | Ramp Width (in)       | 44.5  | Yes                    | Ramp XSlope (%)             | 0.6   |
|                                         | N/A                    | Flare Type LT         | N/A   | N/A                    | Flare Type RT               | N/A   |
|                                         | N/A                    | Flare Slope LT (%)    | N/A   | N/A                    | Flare Slope RT (%)          | N/A   |
|                                         | N/A                    | Flare Traversable LT? | N/A   | N/A                    | Flare Traversable RT?       | N/A   |
|                                         | N/A                    | Landing Length (in)   | N/A   | N/A                    | DWS Provided?               | N/A   |
|                                         | N/A                    | Landing Width (in)    | N/A   | N/A                    | DWS Contrast?               | N/A   |
|                                         | N/A                    | Landing Slope (%)     | N/A   | N/A                    | DWS Length (in)             | N/A   |
|                                         | N/A                    | Landing X Slope (%)   | N/A   | N/A                    | DWS Full Width?             | N/A   |
|                                         | N/A                    | Landing Curb? (Y/N)   | N/A   | N/A                    | DWS Offset (in)             | N/A   |
|                                         | N/A                    | Shared Landing?       | N/A   |                        |                             |       |
|                                         | N/A                    | Gutter Ponding?       | N/A   | N/A                    | Gutter Slope (%)            | N/A   |
|                                         | N/A                    | Gutter Lip Ht (in)    | N/A   | N/A                    | Gutter X Slope (%)          | N/A   |
|                                         | N/A                    | Painted X Walk1?      | No    | N/A                    | Painted X Walk2?            | No    |
|                                         |                        | X Walk 1 Direction    | To NW |                        | X Walk 2 Direction          | To SW |
|                                         | N/A                    | X Walk 1 Width (in)   | N/A   | N/A                    | X Walk 2 Width (in)         | N/A   |
|                                         |                        | X Walk 1 Slope (%)    | 2.6   |                        | X Walk 2 Slope (%)          | 2.7   |
|                                         |                        | X Walk 1 X Slope (%)  | 0.4   |                        | X Walk 2 X Slope (%)        | 2.4   |
|                                         | N/A                    | Ramp inside XWalk1?   | N/A   | N/A                    | Ramp inside XWalk2?         | N/A   |
|                                         |                        | Road Slope (%)        | 3.0   | N/A                    | Clear Space?                | N/A   |
|                                         |                        | Road X Slope (%)      | 1.1   | N/A                    | Clear Space to XWalk (in)   | N/A   |
|                                         | N/A                    | Any Obstructions?     | N/A   | N/A                    | Storm Grate/Utility Hazard? | N/A   |
|                                         |                        | Obstruction Type      |       |                        | Storm Grate/Utility Type    |       |
|                                         |                        |                       | N/A   |                        |                             | N/A   |
|                                         |                        |                       |       |                        |                             |       |