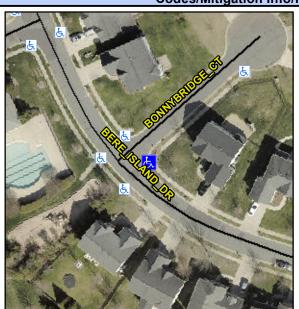

## Access Compliance Report Public Rights-of-Way (Curb Ramps)

Intersection ID: 46494 Main Street: BONNYBRIDGE\_CT Cross Street: BERE\_ISLAND\_DR Location: SE

ADA ID: 9D4D95090860 Ramp Type: PerpDiag Initial Pass/Fail: Fail Overall Compliance: No Severity Score: 21.25