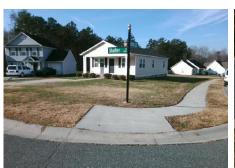

## Access Compliance Report Public Rights-of-Way (Curb Ramps)

Intersection ID: 30241 Main Street: HELMS\_RD Cross Street: SHAFTER\_CT Location: SW

ADA ID: 9D4F3B7FC2DA Ramp Type: BlendTrans1 Initial Pass/Fail: Fail Overall Compliance: No Severity Score: 12.5

## Field Measurements/Component Compliance

Street 1 Name
SHAFTER CT
Stop Condition-Street 1
StopSign
Street 2 Name
N/A
Stop Condition-Street 2
N/A

Possible Solutions:

Remove & Replace Curb Ramp With
Two New Directional Ramps or
Equivalent.