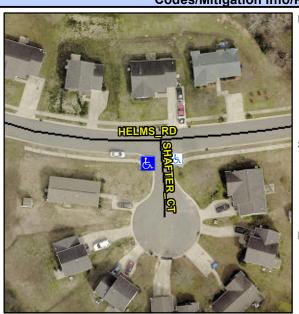

## Access Compliance Report Public Rights-of-Way (Curb Ramps)

Intersection ID: 30241 Main Street: HELMS\_RD Cross Street: SHAFTER\_CT Location: SW

ADA ID: 9D4F3B7FC2DA Ramp Type: BlendTrans1 Initial Pass/Fail: Fail Overall Compliance: No Severity Score: 12.5

## Field Measurements/Component Compliance

Street 1 Name
SHAFTER CT
Stop Condition-Street 1
StopSign
Street 2 Name
N/A
Stop Condition-Street 2
N/A

Possible Solutions:

Remove & Replace Curb Ramp With
Two New Directional Ramps or
Equivalent.