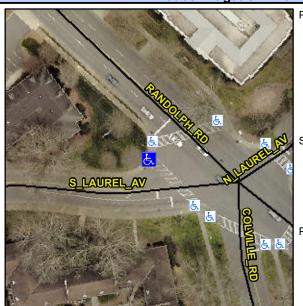

## **Access Compliance Report Public Rights-of-Way** (Curb Ramps)

Data

6.9

11.1

Intersection ID: 14938 Main Street: COLVILLE RD Cross Street: N LAUREL AV Location: NW Initial Pass/Fail: Fail **Overall Compliance: No Severity Score:** 25 **ADA ID: 9D50B8FD852E** Ramp Type: Perp

48.0

Ramp Length (in)

Ramp Width (in)

S LAUREL AV Street 1 Name Stop Condition-Street 2 Signal N/A Street 2 Name Stop Condition-Street 1 N/A Possible Solutions: Compliance Description N/A Remove & Replace Entire Ramp. Yes Surveyor Notes: N/A PROW/ADA: Not Found, R304.5.3