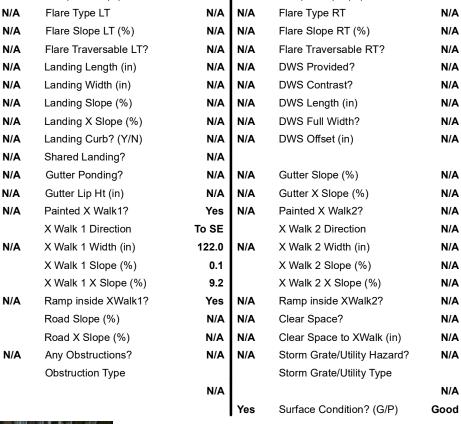

## Field Measurements/Component Compliance

Yes

No

Compliance Description

Ramp Slope (%)

Ramp XSlope (%)

Data

61.0

48.0

Ramp Length (in)

Ramp Width (in)

S LAUREL AV Street 1 Name Stop Condition-Street 2 Signal N/A Street 2 Name Stop Condition-Street 1 N/A Possible Solutions: Compliance Description N/A Remove & Replace Entire Ramp. Yes Surveyor Notes: N/A PROW/ADA: Not Found, R304.5.3