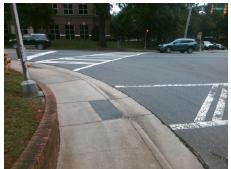

## **Access Compliance Report Public Rights-of-Way** (Curb Ramps)

Data

6.9

11.1

Intersection ID: 14938 Main Street: COLVILLE RD Cross Street: N LAUREL AV Location: NW Initial Pass/Fail: Fail **Overall Compliance: No Severity Score:** 25 **ADA ID: 9D50B8FD852E** Ramp Type: Perp

48.0

Ramp Length (in)

Ramp Width (in)

S LAUREL AV Street 1 Name Stop Condition-Street 2 Signal N/A Street 2 Name Stop Condition-Street 1 N/A Possible Solutions: Compliance Description N/A Remove & Replace Entire Ramp. Yes Surveyor Notes: N/A PROW/ADA: Not Found, R304.5.3