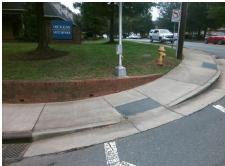

## **Access Compliance Report Public Rights-of-Way** (Curb Ramps)

Data

6.9

11.1

Intersection ID: 14938 Main Street: COLVILLE RD Cross Street: N LAUREL AV Location: NW Initial Pass/Fail: Fail **Overall Compliance: No Severity Score:** 25 **ADA ID: 9D50B8FD852E** Ramp Type: Perp

## Field Measurements/Component Compliance

Yes

No

Compliance Description

Ramp Slope (%)

Ramp XSlope (%)

Data

61.0

48.0

Ramp Length (in)

Ramp Width (in)

S LAUREL AV Street 1 Name Stop Condition-Street 2 Signal N/A Street 2 Name Stop Condition-Street 1 N/A Possible Solutions: Compliance Description N/A Remove & Replace Entire Ramp. Yes Surveyor Notes: N/A PROW/ADA: Not Found, R304.5.3