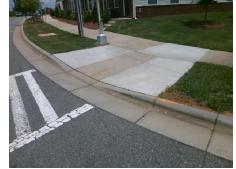

Total Cost: 1850.00

| Field Measurements/Component Compliance |                       |       |      |                             |      |
|-----------------------------------------|-----------------------|-------|------|-----------------------------|------|
| Compliance Description                  |                       | Data  | Comp | liance Description          | Data |
| N/A                                     | Ramp Length (in)      | 96.0  | Yes  | Ramp Slope (%)              | 5.3  |
| No                                      | Ramp Width (in)       | 41.0  | No   | Ramp XSlope (%)             | 4.4  |
| N/A                                     | Flare Type LT         | N/A   | N/A  | Flare Type RT               | N/A  |
| N/A                                     | Flare Slope LT (%)    | N/A   | N/A  | Flare Slope RT (%)          | N/A  |
| N/A                                     | Flare Traversable LT? | N/A   | N/A  | Flare Traversable RT?       | N/A  |
| N/A                                     | Landing Length (in)   | N/A   | N/A  | DWS Provided?               | N/A  |
| N/A                                     | Landing Width (in)    | N/A   | N/A  | DWS Contrast?               | N/A  |
| N/A                                     | Landing Slope (%)     | N/A   | N/A  | DWS Length (in)             | N/A  |
| N/A                                     | Landing X Slope (%)   | N/A   | N/A  | DWS Full Width?             | N/A  |
| N/A                                     | Landing Curb? (Y/N)   | N/A   | N/A  | DWS Offset (in)             | N/A  |
| N/A                                     | Shared Landing?       | N/A   |      |                             |      |
| N/A                                     | Gutter Ponding?       | N/A   | N/A  | Gutter Slope (%)            | N/A  |
| N/A                                     | Gutter Lip Ht (in)    | N/A   | N/A  | Gutter X Slope (%)          | N/A  |
| N/A                                     | Painted X Walk1?      | Yes   | N/A  | Painted X Walk2?            | N/A  |
|                                         | X Walk 1 Direction    | To SW |      | X Walk 2 Direction          | N/A  |
| N/A                                     | X Walk 1 Width (in)   | 108.0 | N/A  | X Walk 2 Width (in)         | N/A  |
|                                         | X Walk 1 Slope (%)    | 0.9   |      | X Walk 2 Slope (%)          | N/A  |
|                                         | X Walk 1 X Slope (%)  | 2.7   |      | X Walk 2 X Slope (%)        | N/A  |
| N/A                                     | Ramp inside XWalk1?   | Yes   | N/A  | Ramp inside XWalk2?         | N/A  |
|                                         | Road Slope (%)        | N/A   | N/A  | Clear Space?                | N/A  |
|                                         | Road X Slope (%)      | N/A   | N/A  | Clear Space to XWalk (in)   | N/A  |
| N/A                                     | Any Obstructions?     | N/A   | N/A  | Storm Grate/Utility Hazard? | N/A  |
|                                         | Obstruction Type      |       |      | Storm Grate/Utility Type    |      |
|                                         |                       | N/A   |      |                             | N/A  |
|                                         |                       |       | Yes  | Surface Condition? (G/P)    | Good |