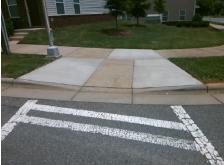

Total Cost: 1850.00

| Field Measurements/Component Compliance |                       |       |      |                             |      |
|-----------------------------------------|-----------------------|-------|------|-----------------------------|------|
| Compliance Description                  |                       | Data  | Comp | liance Description          | Data |
| N/A                                     | Ramp Length (in)      | 96.0  | Yes  | Ramp Slope (%)              | 5.3  |
| No                                      | Ramp Width (in)       | 41.0  | No   | Ramp XSlope (%)             | 4.4  |
| N/A                                     | Flare Type LT         | N/A   | N/A  | Flare Type RT               | N/A  |
| N/A                                     | Flare Slope LT (%)    | N/A   | N/A  | Flare Slope RT (%)          | N/A  |
| N/A                                     | Flare Traversable LT? | N/A   | N/A  | Flare Traversable RT?       | N/A  |
| N/A                                     | Landing Length (in)   | N/A   | N/A  | DWS Provided?               | N/A  |
| N/A                                     | Landing Width (in)    | N/A   | N/A  | DWS Contrast?               | N/A  |
| N/A                                     | Landing Slope (%)     | N/A   | N/A  | DWS Length (in)             | N/A  |
| N/A                                     | Landing X Slope (%)   | N/A   | N/A  | DWS Full Width?             | N/A  |
| N/A                                     | Landing Curb? (Y/N)   | N/A   | N/A  | DWS Offset (in)             | N/A  |
| N/A                                     | Shared Landing?       | N/A   |      |                             |      |
| N/A                                     | Gutter Ponding?       | N/A   | N/A  | Gutter Slope (%)            | N/A  |
| N/A                                     | Gutter Lip Ht (in)    | N/A   | N/A  | Gutter X Slope (%)          | N/A  |
| N/A                                     | Painted X Walk1?      | Yes   | N/A  | Painted X Walk2?            | N/A  |
|                                         | X Walk 1 Direction    | To SW |      | X Walk 2 Direction          | N/A  |
| N/A                                     | X Walk 1 Width (in)   | 108.0 | N/A  | X Walk 2 Width (in)         | N/A  |
|                                         | X Walk 1 Slope (%)    | 0.9   |      | X Walk 2 Slope (%)          | N/A  |
|                                         | X Walk 1 X Slope (%)  | 2.7   |      | X Walk 2 X Slope (%)        | N/A  |
| N/A                                     | Ramp inside XWalk1?   | Yes   | N/A  | Ramp inside XWalk2?         | N/A  |
|                                         | Road Slope (%)        | N/A   | N/A  | Clear Space?                | N/A  |
|                                         | Road X Slope (%)      | N/A   | N/A  | Clear Space to XWalk (in)   | N/A  |
| N/A                                     | Any Obstructions?     | N/A   | N/A  | Storm Grate/Utility Hazard? | N/A  |
|                                         | Obstruction Type      |       |      | Storm Grate/Utility Type    |      |
|                                         |                       | N/A   |      |                             | N/A  |
|                                         |                       |       | Yes  | Surface Condition? (G/P)    | Good |