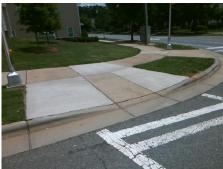

Total Cost: 1850.00

| Field Measurements/Component Compliance |                       |       |      |                             |      |
|-----------------------------------------|-----------------------|-------|------|-----------------------------|------|
| Compliance Description                  |                       | Data  | Comp | liance Description          | Data |
| N/A                                     | Ramp Length (in)      | 96.0  | Yes  | Ramp Slope (%)              | 5.3  |
| No                                      | Ramp Width (in)       | 41.0  | No   | Ramp XSlope (%)             | 4.4  |
| N/A                                     | Flare Type LT         | N/A   | N/A  | Flare Type RT               | N/A  |
| N/A                                     | Flare Slope LT (%)    | N/A   | N/A  | Flare Slope RT (%)          | N/A  |
| N/A                                     | Flare Traversable LT? | N/A   | N/A  | Flare Traversable RT?       | N/A  |
| N/A                                     | Landing Length (in)   | N/A   | N/A  | DWS Provided?               | N/A  |
| N/A                                     | Landing Width (in)    | N/A   | N/A  | DWS Contrast?               | N/A  |
| N/A                                     | Landing Slope (%)     | N/A   | N/A  | DWS Length (in)             | N/A  |
| N/A                                     | Landing X Slope (%)   | N/A   | N/A  | DWS Full Width?             | N/A  |
| N/A                                     | Landing Curb? (Y/N)   | N/A   | N/A  | DWS Offset (in)             | N/A  |
| N/A                                     | Shared Landing?       | N/A   |      |                             |      |
| N/A                                     | Gutter Ponding?       | N/A   | N/A  | Gutter Slope (%)            | N/A  |
| N/A                                     | Gutter Lip Ht (in)    | N/A   | N/A  | Gutter X Slope (%)          | N/A  |
| N/A                                     | Painted X Walk1?      | Yes   | N/A  | Painted X Walk2?            | N/A  |
|                                         | X Walk 1 Direction    | To SW |      | X Walk 2 Direction          | N/A  |
| N/A                                     | X Walk 1 Width (in)   | 108.0 | N/A  | X Walk 2 Width (in)         | N/A  |
|                                         | X Walk 1 Slope (%)    | 0.9   |      | X Walk 2 Slope (%)          | N/A  |
|                                         | X Walk 1 X Slope (%)  | 2.7   |      | X Walk 2 X Slope (%)        | N/A  |
| N/A                                     | Ramp inside XWalk1?   | Yes   | N/A  | Ramp inside XWalk2?         | N/A  |
|                                         | Road Slope (%)        | N/A   | N/A  | Clear Space?                | N/A  |
|                                         | Road X Slope (%)      | N/A   | N/A  | Clear Space to XWalk (in)   | N/A  |
| N/A                                     | Any Obstructions?     | N/A   | N/A  | Storm Grate/Utility Hazard? | N/A  |
|                                         | Obstruction Type      |       |      | Storm Grate/Utility Type    |      |
|                                         |                       | N/A   |      |                             | N/A  |
|                                         |                       |       | Yes  | Surface Condition? (G/P)    | Good |