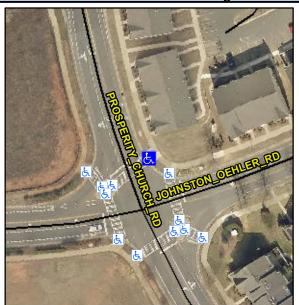

## **Access Compliance Report Public Rights-of-Way** (Curb Ramps)

Intersection ID: 44723 Main Street: PROSPERITY CHURCH RD Cross Street: JOHNSTON\_OEHLER\_RD Location: NE ADA ID: 9D586B0B3B27 Ramp Type: Perp Initial Pass/Fail: Fail **Overall Compliance: No Severity Score:** 10