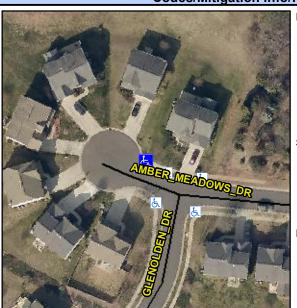

## Access Compliance Report Public Rights-of-Way (Curb Ramps)

Intersection ID: 1003042Main Street: AMBER\_MEADOWS\_DRCross Street: GLENOLDEN\_DRLocation:NWADA ID: 9D58EBD66755Ramp Type: PerpInitial Pass/Fail: FailOverall Compliance: NoSeverity Score: 21.25

**Codes/Mitigation Info/Possible Solution** 

Total Cost:

Field Measurements/Component Compliance

| Street 1 Name           | AMBER MEADOWS DR |
|-------------------------|------------------|
| Stop Condition-Street 2 | None             |
| Street 2 Name           | N/A              |
| Stop Condition-Street 1 | N/A              |