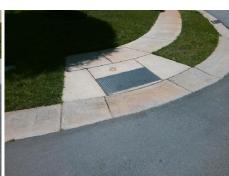

| 3 |  |
|---|--|
| 1 |  |
|   |  |

1850.00

| Field Measurements/Component Compliance |                       |       |      |                             |      |  |  |
|-----------------------------------------|-----------------------|-------|------|-----------------------------|------|--|--|
| Compl                                   | iance Description     | Data  | Comp | liance Description          | Data |  |  |
| N/A                                     | Ramp Length (in)      | 47.0  | No   | Ramp Slope (%)              | 9.3  |  |  |
| No                                      | Ramp Width (in)       | 47.0  | Yes  | Ramp XSlope (%)             | 1.0  |  |  |
| N/A                                     | Flare Type LT         | N/A   | N/A  | Flare Type RT               | N/A  |  |  |
| N/A                                     | Flare Slope LT (%)    | N/A   | N/A  | Flare Slope RT (%)          | N/A  |  |  |
| N/A                                     | Flare Traversable LT? | N/A   | N/A  | Flare Traversable RT?       | N/A  |  |  |
| N/A                                     | Landing Length (in)   | N/A   | N/A  | DWS Provided?               | N/A  |  |  |
| N/A                                     | Landing Width (in)    | N/A   | N/A  | DWS Contrast?               | N/A  |  |  |
| N/A                                     | Landing Slope (%)     | N/A   | N/A  | DWS Length (in)             | N/A  |  |  |
| N/A                                     | Landing X Slope (%)   | N/A   | N/A  | DWS Full Width?             | N/A  |  |  |
| N/A                                     | Landing Curb? (Y/N)   | N/A   | N/A  | DWS Offset (in)             | N/A  |  |  |
| N/A                                     | Shared Landing?       | N/A   |      |                             |      |  |  |
| N/A                                     | Gutter Ponding?       | N/A   | N/A  | Gutter Slope (%)            | N/A  |  |  |
| N/A                                     | Gutter Lip Ht (in)    | N/A   | N/A  | Gutter X Slope (%)          | N/A  |  |  |
| N/A                                     | Painted X Walk1?      | No    | N/A  | Painted X Walk2?            | N/A  |  |  |
|                                         | X Walk 1 Direction    | To SW |      | X Walk 2 Direction          | N/A  |  |  |
| N/A                                     | X Walk 1 Width (in)   | N/A   | N/A  | X Walk 2 Width (in)         | N/A  |  |  |
|                                         | X Walk 1 Slope (%)    | 2.2   |      | X Walk 2 Slope (%)          | N/A  |  |  |
|                                         | X Walk 1 X Slope (%)  | 0.2   |      | X Walk 2 X Slope (%)        | N/A  |  |  |
| N/A                                     | Ramp inside XWalk1?   | N/A   | N/A  | Ramp inside XWalk2?         | N/A  |  |  |
|                                         | Road Slope (%)        | N/A   | N/A  | Clear Space?                | N/A  |  |  |
|                                         | Road X Slope (%)      | N/A   | N/A  | Clear Space to XWalk (in)   | N/A  |  |  |
| N/A                                     | Any Obstructions?     | N/A   | N/A  | Storm Grate/Utility Hazard? | N/A  |  |  |
|                                         | Obstruction Type      |       |      | Storm Grate/Utility Type    |      |  |  |
|                                         |                       | N/A   |      |                             | N/A  |  |  |
|                                         |                       |       | Yes  | Surface Condition? (G/P)    | Good |  |  |