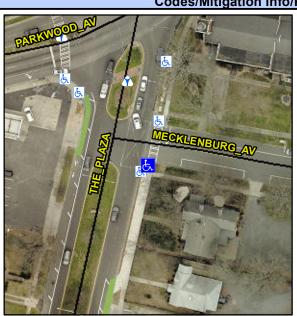

## Access Compliance Report Public Rights-of-Way (Curb Ramps)

Intersection ID: 11730 Main Street: MECKLENBURG\_AV Cross Street: THE\_PLAZA Location: SE

ADA ID: 9D6247B5CD68 Ramp Type: BlendTrans1 Initial Pass/Fail: Fail Overall Compliance: No Severity Score: 12.5

## Field Measurements/Component Compliance

Street 1 Name MECKLENBURG AV
Stop Condition-Street 1 StopSign
Street 2 Name N/A
Stop Condition-Street 2 N/A

| Possible Solution                                                              |   |  |  |  |  |  |
|--------------------------------------------------------------------------------|---|--|--|--|--|--|
| Possible Solutions:                                                            |   |  |  |  |  |  |
| Remove & Replace Curb Ramp With<br>Two New Directional Ramps or<br>Equivalent. |   |  |  |  |  |  |
|                                                                                |   |  |  |  |  |  |
| Surveyor Notes:                                                                |   |  |  |  |  |  |
| N/A                                                                            |   |  |  |  |  |  |
| PROW/ADA:                                                                      |   |  |  |  |  |  |
| R304.5.3                                                                       | ı |  |  |  |  |  |
|                                                                                | ا |  |  |  |  |  |
|                                                                                |   |  |  |  |  |  |
| •                                                                              |   |  |  |  |  |  |