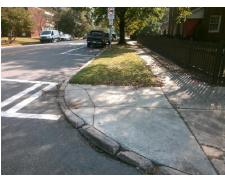

## Field Measurements/Component Compliance

Street 1 Name MECKLENBURG AV
Stop Condition-Street 1 StopSign
Street 2 Name N/A
Stop Condition-Street 2 N/A

| Possible Solution                                                              |   |  |  |  |  |  |
|--------------------------------------------------------------------------------|---|--|--|--|--|--|
| Possible Solutions:                                                            |   |  |  |  |  |  |
| Remove & Replace Curb Ramp With<br>Two New Directional Ramps or<br>Equivalent. |   |  |  |  |  |  |
|                                                                                |   |  |  |  |  |  |
| Surveyor Notes:                                                                |   |  |  |  |  |  |
| N/A                                                                            |   |  |  |  |  |  |
| PROW/ADA:                                                                      |   |  |  |  |  |  |
| R304.5.3                                                                       | ı |  |  |  |  |  |
|                                                                                | ا |  |  |  |  |  |
|                                                                                |   |  |  |  |  |  |
| •                                                                              |   |  |  |  |  |  |

Total Cost: \$ 3200.00

| Field Measurements/Component Compliance |                         |                       |                             |     |                             |      |  |
|-----------------------------------------|-------------------------|-----------------------|-----------------------------|-----|-----------------------------|------|--|
| Compliance Description                  |                         | Data                  | Data Compliance Description |     | Data                        |      |  |
|                                         | N/A                     | Ramp Length (in)      | 94.0                        | Yes | BlendTrans Slope (%)        | 3.8  |  |
|                                         | Yes                     | Ramp Width (in)       | 52.0                        | No  | BlendTrans XSlope (%)       | 5.8  |  |
|                                         | N/A                     | Flare Type LT         | N/A                         | N/A | Flare Type RT               | N/A  |  |
|                                         | N/A                     | Flare Slope LT (%)    | N/A                         | N/A | Flare Slope RT (%)          | N/A  |  |
|                                         | N/A                     | Flare Traversable LT? | N/A                         | N/A | Flare Traversable RT?       | N/A  |  |
|                                         | N/A                     | Landing Length (in)   | N/A                         | N/A | DWS Provided?               | N/A  |  |
|                                         | N/A                     | Landing Width (in)    | N/A                         | N/A | DWS Contrast?               | N/A  |  |
|                                         | N/A                     | Landing Slope (%)     | N/A                         | N/A | DWS Length (in)             | N/A  |  |
|                                         | N/A                     | Landing X Slope (%)   | N/A                         | N/A | DWS Full Width?             | N/A  |  |
|                                         | N/A                     | Landing Curb? (Y/N)   | N/A                         | N/A | DWS Offset (in)             | N/A  |  |
|                                         | N/A                     | Shared Landing?       | N/A                         |     |                             |      |  |
|                                         | N/A                     | Gutter Ponding?       | Yes                         | N/A | Gutter Slope (%)            | N/A  |  |
|                                         | N/A                     | Gutter Lip Ht (in)    | N/A                         | N/A | Gutter X Slope (%)          | N/A  |  |
|                                         | N/A                     | Painted X Walk1?      | Yes                         | N/A | Painted X Walk2?            | N/A  |  |
|                                         |                         | X Walk 1 Direction    | To N                        |     | X Walk 2 Direction          | N/A  |  |
|                                         |                         | X Walk 1 Width (in)   | 85.0                        |     | X Walk 2 Width (in)         | N/A  |  |
|                                         |                         | X Walk 1 Slope (%)    | 6.1                         |     | X Walk 2 Slope (%)          | N/A  |  |
|                                         |                         | X Walk 1 X Slope (%)  | 0.1                         |     | X Walk 2 X Slope (%)        | N/A  |  |
|                                         | N/A                     | Ramp inside XWalk1?   | Yes                         | N/A | Ramp inside XWalk2?         | N/A  |  |
|                                         |                         | Road Slope (%)        | 0.1                         |     | Clear Space?                | N/A  |  |
|                                         |                         | Road X Slope (%)      | 6.1                         | N/A | Clear Space to XWalk (in)   | N/A  |  |
|                                         | N/A                     | Any Obstructions?     | N/A                         | N/A | Storm Grate/Utility Hazard? | N/A  |  |
|                                         |                         | Obstruction Type      |                             |     | Storm Grate/Utility Type    |      |  |
|                                         |                         |                       | N/A                         |     |                             | N/A  |  |
|                                         |                         |                       |                             | Yes | Surface Condition? (G/P)    | Good |  |
| *                                       | 8                       |                       |                             | N/A | Curb Slope (%)              | 2.2  |  |
|                                         | THE PARTY OF THE PARTY. | 0.00                  |                             |     |                             |      |  |