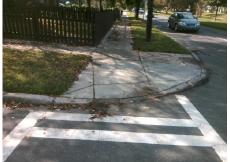

## Field Measurements/Component Compliance

Street 1 Name MECKLENBURG AV
Stop Condition-Street 1 StopSign
Street 2 Name N/A
Stop Condition-Street 2 N/A

| Possible Solution                                                              |   |  |  |  |  |  |
|--------------------------------------------------------------------------------|---|--|--|--|--|--|
| Possible Solutions:                                                            |   |  |  |  |  |  |
| Remove & Replace Curb Ramp With<br>Two New Directional Ramps or<br>Equivalent. |   |  |  |  |  |  |
|                                                                                |   |  |  |  |  |  |
| Surveyor Notes:                                                                |   |  |  |  |  |  |
| N/A                                                                            |   |  |  |  |  |  |
| PROW/ADA:                                                                      |   |  |  |  |  |  |
| R304.5.3                                                                       | ı |  |  |  |  |  |
|                                                                                | ا |  |  |  |  |  |
|                                                                                |   |  |  |  |  |  |
| •                                                                              |   |  |  |  |  |  |

Total Cost: \$ 3200.00

| Field Measurements/Component Compliance |                         |                       |                             |     |                             |      |  |
|-----------------------------------------|-------------------------|-----------------------|-----------------------------|-----|-----------------------------|------|--|
| Compliance Description                  |                         | Data                  | Data Compliance Description |     | Data                        |      |  |
|                                         | N/A                     | Ramp Length (in)      | 94.0                        | Yes | BlendTrans Slope (%)        | 3.8  |  |
|                                         | Yes                     | Ramp Width (in)       | 52.0                        | No  | BlendTrans XSlope (%)       | 5.8  |  |
|                                         | N/A                     | Flare Type LT         | N/A                         | N/A | Flare Type RT               | N/A  |  |
|                                         | N/A                     | Flare Slope LT (%)    | N/A                         | N/A | Flare Slope RT (%)          | N/A  |  |
|                                         | N/A                     | Flare Traversable LT? | N/A                         | N/A | Flare Traversable RT?       | N/A  |  |
|                                         | N/A                     | Landing Length (in)   | N/A                         | N/A | DWS Provided?               | N/A  |  |
|                                         | N/A                     | Landing Width (in)    | N/A                         | N/A | DWS Contrast?               | N/A  |  |
|                                         | N/A                     | Landing Slope (%)     | N/A                         | N/A | DWS Length (in)             | N/A  |  |
|                                         | N/A                     | Landing X Slope (%)   | N/A                         | N/A | DWS Full Width?             | N/A  |  |
|                                         | N/A                     | Landing Curb? (Y/N)   | N/A                         | N/A | DWS Offset (in)             | N/A  |  |
|                                         | N/A                     | Shared Landing?       | N/A                         |     |                             |      |  |
|                                         | N/A                     | Gutter Ponding?       | Yes                         | N/A | Gutter Slope (%)            | N/A  |  |
|                                         | N/A                     | Gutter Lip Ht (in)    | N/A                         | N/A | Gutter X Slope (%)          | N/A  |  |
|                                         | N/A                     | Painted X Walk1?      | Yes                         | N/A | Painted X Walk2?            | N/A  |  |
|                                         |                         | X Walk 1 Direction    | To N                        |     | X Walk 2 Direction          | N/A  |  |
|                                         |                         | X Walk 1 Width (in)   | 85.0                        |     | X Walk 2 Width (in)         | N/A  |  |
|                                         |                         | X Walk 1 Slope (%)    | 6.1                         |     | X Walk 2 Slope (%)          | N/A  |  |
|                                         |                         | X Walk 1 X Slope (%)  | 0.1                         |     | X Walk 2 X Slope (%)        | N/A  |  |
|                                         | N/A                     | Ramp inside XWalk1?   | Yes                         | N/A | Ramp inside XWalk2?         | N/A  |  |
|                                         |                         | Road Slope (%)        | 0.1                         |     | Clear Space?                | N/A  |  |
|                                         |                         | Road X Slope (%)      | 6.1                         | N/A | Clear Space to XWalk (in)   | N/A  |  |
|                                         | N/A                     | Any Obstructions?     | N/A                         | N/A | Storm Grate/Utility Hazard? | N/A  |  |
|                                         |                         | Obstruction Type      |                             |     | Storm Grate/Utility Type    |      |  |
|                                         |                         |                       | N/A                         |     |                             | N/A  |  |
|                                         |                         |                       |                             | Yes | Surface Condition? (G/P)    | Good |  |
| *                                       | 8                       |                       |                             | N/A | Curb Slope (%)              | 2.2  |  |
|                                         | THE PARTY OF THE PARTY. | 0.00                  |                             |     |                             |      |  |