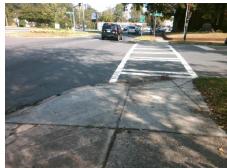

## Field Measurements/Component Compliance

Street 1 Name MECKLENBURG AV
Stop Condition-Street 1 StopSign
Street 2 Name N/A
Stop Condition-Street 2 N/A

| Possible Solution                                                              |   |  |  |  |  |  |
|--------------------------------------------------------------------------------|---|--|--|--|--|--|
| Possible Solutions:                                                            |   |  |  |  |  |  |
| Remove & Replace Curb Ramp With<br>Two New Directional Ramps or<br>Equivalent. |   |  |  |  |  |  |
|                                                                                |   |  |  |  |  |  |
| Surveyor Notes:                                                                |   |  |  |  |  |  |
| N/A                                                                            |   |  |  |  |  |  |
| PROW/ADA:                                                                      |   |  |  |  |  |  |
| R304.5.3                                                                       | ı |  |  |  |  |  |
|                                                                                | ا |  |  |  |  |  |
|                                                                                |   |  |  |  |  |  |
| •                                                                              |   |  |  |  |  |  |

Total Cost: \$ 3200.00

| Field Measurements/Component Compliance |                         |                       |                             |     |                             |      |  |
|-----------------------------------------|-------------------------|-----------------------|-----------------------------|-----|-----------------------------|------|--|
| Compliance Description                  |                         | Data                  | Data Compliance Description |     | Data                        |      |  |
|                                         | N/A                     | Ramp Length (in)      | 94.0                        | Yes | BlendTrans Slope (%)        | 3.8  |  |
|                                         | Yes                     | Ramp Width (in)       | 52.0                        | No  | BlendTrans XSlope (%)       | 5.8  |  |
|                                         | N/A                     | Flare Type LT         | N/A                         | N/A | Flare Type RT               | N/A  |  |
|                                         | N/A                     | Flare Slope LT (%)    | N/A                         | N/A | Flare Slope RT (%)          | N/A  |  |
|                                         | N/A                     | Flare Traversable LT? | N/A                         | N/A | Flare Traversable RT?       | N/A  |  |
|                                         | N/A                     | Landing Length (in)   | N/A                         | N/A | DWS Provided?               | N/A  |  |
|                                         | N/A                     | Landing Width (in)    | N/A                         | N/A | DWS Contrast?               | N/A  |  |
|                                         | N/A                     | Landing Slope (%)     | N/A                         | N/A | DWS Length (in)             | N/A  |  |
|                                         | N/A                     | Landing X Slope (%)   | N/A                         | N/A | DWS Full Width?             | N/A  |  |
|                                         | N/A                     | Landing Curb? (Y/N)   | N/A                         | N/A | DWS Offset (in)             | N/A  |  |
|                                         | N/A                     | Shared Landing?       | N/A                         |     |                             |      |  |
|                                         | N/A                     | Gutter Ponding?       | Yes                         | N/A | Gutter Slope (%)            | N/A  |  |
|                                         | N/A                     | Gutter Lip Ht (in)    | N/A                         | N/A | Gutter X Slope (%)          | N/A  |  |
|                                         | N/A                     | Painted X Walk1?      | Yes                         | N/A | Painted X Walk2?            | N/A  |  |
|                                         |                         | X Walk 1 Direction    | To N                        |     | X Walk 2 Direction          | N/A  |  |
|                                         |                         | X Walk 1 Width (in)   | 85.0                        |     | X Walk 2 Width (in)         | N/A  |  |
|                                         |                         | X Walk 1 Slope (%)    | 6.1                         |     | X Walk 2 Slope (%)          | N/A  |  |
|                                         |                         | X Walk 1 X Slope (%)  | 0.1                         |     | X Walk 2 X Slope (%)        | N/A  |  |
|                                         | N/A                     | Ramp inside XWalk1?   | Yes                         | N/A | Ramp inside XWalk2?         | N/A  |  |
|                                         |                         | Road Slope (%)        | 0.1                         |     | Clear Space?                | N/A  |  |
|                                         |                         | Road X Slope (%)      | 6.1                         | N/A | Clear Space to XWalk (in)   | N/A  |  |
|                                         | N/A                     | Any Obstructions?     | N/A                         | N/A | Storm Grate/Utility Hazard? | N/A  |  |
|                                         |                         | Obstruction Type      |                             |     | Storm Grate/Utility Type    |      |  |
|                                         |                         |                       | N/A                         |     |                             | N/A  |  |
|                                         |                         |                       |                             | Yes | Surface Condition? (G/P)    | Good |  |
| *                                       | 8                       |                       |                             | N/A | Curb Slope (%)              | 2.2  |  |
|                                         | THE PARTY OF THE PARTY. | 0.00                  |                             |     |                             |      |  |