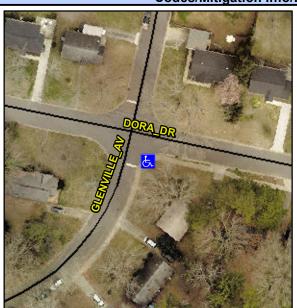

## Access Compliance Report Public Rights-of-Way (Curb Ramps)

Intersection ID: 10997 Main Street: DORA\_DR Cross Street: GLENVILLE\_AV Location: S

ADA ID: 9D794F0C9A18 Ramp Type: Perp Initial Pass/Fail: Fail Overall Compliance: No Severity Score: 10

## Field Measurements/Component Compliance

| Street 1 Name           | DORA DR |
|-------------------------|---------|
| Stop Condition-Street 2 | None    |
| Street 2 Name           | N/A     |
| Stop Condition-Street 1 | N/A     |