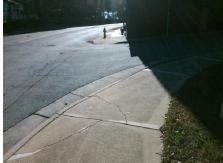

## Access Compliance Report Public Rights-of-Way (Curb Ramps)

Intersection ID: 10156 Main Street: BEATTIES\_FORD\_RD Cross Street: MILL\_RD Location: NW

ADA ID: 9D7B0A0E2402 Ramp Type: PerpDiag Initial Pass/Fail: Fail Overall Compliance: No Severity Score: 46.25

## Field Measurements/Component Compliance

Street 1 Name MILL RD
Stop Condition-Street 2 StopSign
Street 2 Name BEATTIES FORD RD
Stop Condition-Street 1 None

Possible Solutions:

Remove & Replace Curb Ramp With Two New Directional Ramps or Equivalent.