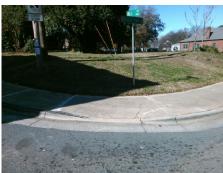

## Access Compliance Report Public Rights-of-Way (Curb Ramps)

Intersection ID: 10156 Main Street: BEATTIES\_FORD\_RD Cross Street: MILL\_RD Location: NW

ADA ID: 9D7B0A0E2402 Ramp Type: PerpDiag Initial Pass/Fail: Fail Overall Compliance: No Severity Score: 46.25

## Field Measurements/Component Compliance

Street 1 Name MILL RD
Stop Condition-Street 2 StopSign
Street 2 Name BEATTIES FORD RD
Stop Condition-Street 1 None

Possible Solutions:

Remove & Replace Curb Ramp With Two New Directional Ramps or Equivalent.