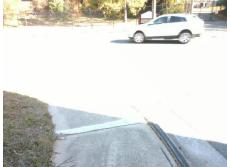

## Access Compliance Report Public Rights-of-Way (Curb Ramps)

Intersection ID: 10156 Main Street: BEATTIES\_FORD\_RD Cross Street: MILL\_RD Location: NW

ADA ID: 9D7B0A0E2402 Ramp Type: PerpDiag Initial Pass/Fail: Fail Overall Compliance: No Severity Score: 46.25

## Field Measurements/Component Compliance

Street 1 Name MILL RD
Stop Condition-Street 2 StopSign
Street 2 Name BEATTIES FORD RD
Stop Condition-Street 1 None

Possible Solutions:

Remove & Replace Curb Ramp With Two New Directional Ramps or Equivalent.