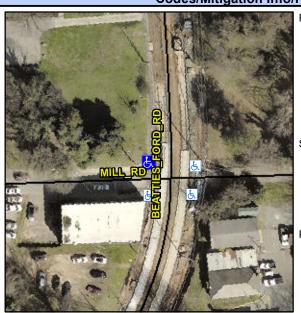

## Access Compliance Report Public Rights-of-Way (Curb Ramps)

Intersection ID: 10156 Main Street: BEATTIES\_FORD\_RD Cross Street: MILL\_RD Location: NW

ADA ID: 9D7B0A0E2402 Ramp Type: PerpDiag Initial Pass/Fail: Fail Overall Compliance: No Severity Score: 46.25

## Field Measurements/Component Compliance

Street 1 Name MILL RD
Stop Condition-Street 2 StopSign
Street 2 Name BEATTIES FORD RD
Stop Condition-Street 1 None

Possible Solutions:

Remove & Replace Curb Ramp With Two New Directional Ramps or Equivalent.