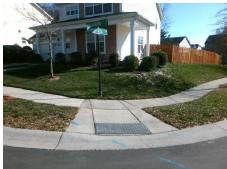

## Field Measurements/Component Compliance

Street 1 Name
Stop Condition-Street 1
StopSign
Street 2 Name
CARVER FALLS RD
Stop Condition-Street 2
None

Possible Solutions:

Remove & Replace Curb Ramp With Two New Directional Ramps or Equivalent.

Surveyor Notes:

N/A

PROW/ADA:

R304.5.1, R304.5.3

Total Cost: \$ 3200.00

| Compliance Description Data |                       |       |     | Compliance Description Data |       |  |
|-----------------------------|-----------------------|-------|-----|-----------------------------|-------|--|
| N/A                         | Ramp Length (in)      | 73.0  | Yes | BlendTrans Slope (%)        | 2.6   |  |
| No                          | Ramp Width (in)       | 46.0  | No  | BlendTrans XSlope (%)       | 6.6   |  |
| N/A                         | Flare Type LT         | N/A   | N/A | Flare Type RT               | N/A   |  |
| N/A                         | Flare Slope LT (%)    | N/A   | N/A | Flare Slope RT (%)          | N/A   |  |
| N/A                         | Flare Traversable LT? | N/A   | N/A | Flare Traversable RT?       | N/A   |  |
| N/A                         | Landing Length (in)   | N/A   | N/A | DWS Provided?               | N/A   |  |
| N/A                         | Landing Width (in)    | N/A   | N/A | DWS Contrast?               | N/A   |  |
| N/A                         | Landing Slope (%)     | N/A   | N/A | DWS Length (in)             | N/A   |  |
| N/A                         | Landing X Slope (%)   | N/A   | N/A | DWS Full Width?             | N/A   |  |
| N/A                         | Landing Curb? (Y/N)   | N/A   | N/A | DWS Offset (in)             | N/A   |  |
| N/A                         | Shared Landing?       | N/A   |     |                             |       |  |
| N/A                         | Gutter Ponding?       | N/A   | N/A | Gutter Slope (%)            | N/A   |  |
| N/A                         | Gutter Lip Ht (in)    | N/A   | N/A | Gutter X Slope (%)          | N/A   |  |
| N/A                         | Painted X Walk1?      | No    | N/A | Painted X Walk2?            | No    |  |
|                             | X Walk 1 Direction    | To NW |     | X Walk 2 Direction          | To SW |  |
|                             | X Walk 1 Width (in)   | N/A   |     | X Walk 2 Width (in)         | N/A   |  |
|                             | X Walk 1 Slope (%)    | 2.8   |     | X Walk 2 Slope (%)          | 0.5   |  |
|                             | X Walk 1 X Slope (%)  | 4.0   |     | X Walk 2 X Slope (%)        | 4.6   |  |
| N/A                         | Ramp inside XWalk1?   | N/A   | N/A | Ramp inside XWalk2?         | N/A   |  |
|                             | Road Slope (%)        | 5.2   |     | Clear Space?                | N/A   |  |
|                             | Road X Slope (%)      | 0.8   | N/A | Clear Space to XWalk (in)   | N/A   |  |
| N/A                         | Any Obstructions?     | N/A   | N/A | Storm Grate/Utility Hazard? | N/A   |  |
|                             | Obstruction Type      |       |     | Storm Grate/Utility Type    |       |  |
|                             |                       | N/A   |     |                             | N/A   |  |
|                             |                       |       | Yes | Surface Condition? (G/P)    | Good  |  |
|                             |                       |       | N/A | Curb Slope (%)              | 2.5   |  |