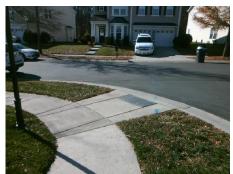

## Field Measurements/Component Compliance

Street 1 Name
Stop Condition-Street 1
StopSign
Street 2 Name
CARVER FALLS RD
Stop Condition-Street 2
None

Possible Solutions:

Remove & Replace Curb Ramp With Two New Directional Ramps or Equivalent.

Surveyor Notes:

N/A

PROW/ADA:

R304.5.1, R304.5.3

Total Cost: \$ 3200.00

| Compliance Description Data |                       |       |     | Compliance Description Data |       |  |
|-----------------------------|-----------------------|-------|-----|-----------------------------|-------|--|
| N/A                         | Ramp Length (in)      | 73.0  | Yes | BlendTrans Slope (%)        | 2.6   |  |
| No                          | Ramp Width (in)       | 46.0  | No  | BlendTrans XSlope (%)       | 6.6   |  |
| N/A                         | Flare Type LT         | N/A   | N/A | Flare Type RT               | N/A   |  |
| N/A                         | Flare Slope LT (%)    | N/A   | N/A | Flare Slope RT (%)          | N/A   |  |
| N/A                         | Flare Traversable LT? | N/A   | N/A | Flare Traversable RT?       | N/A   |  |
| N/A                         | Landing Length (in)   | N/A   | N/A | DWS Provided?               | N/A   |  |
| N/A                         | Landing Width (in)    | N/A   | N/A | DWS Contrast?               | N/A   |  |
| N/A                         | Landing Slope (%)     | N/A   | N/A | DWS Length (in)             | N/A   |  |
| N/A                         | Landing X Slope (%)   | N/A   | N/A | DWS Full Width?             | N/A   |  |
| N/A                         | Landing Curb? (Y/N)   | N/A   | N/A | DWS Offset (in)             | N/A   |  |
| N/A                         | Shared Landing?       | N/A   |     |                             |       |  |
| N/A                         | Gutter Ponding?       | N/A   | N/A | Gutter Slope (%)            | N/A   |  |
| N/A                         | Gutter Lip Ht (in)    | N/A   | N/A | Gutter X Slope (%)          | N/A   |  |
| N/A                         | Painted X Walk1?      | No    | N/A | Painted X Walk2?            | No    |  |
|                             | X Walk 1 Direction    | To NW |     | X Walk 2 Direction          | To SW |  |
|                             | X Walk 1 Width (in)   | N/A   |     | X Walk 2 Width (in)         | N/A   |  |
|                             | X Walk 1 Slope (%)    | 2.8   |     | X Walk 2 Slope (%)          | 0.5   |  |
|                             | X Walk 1 X Slope (%)  | 4.0   |     | X Walk 2 X Slope (%)        | 4.6   |  |
| N/A                         | Ramp inside XWalk1?   | N/A   | N/A | Ramp inside XWalk2?         | N/A   |  |
|                             | Road Slope (%)        | 5.2   |     | Clear Space?                | N/A   |  |
|                             | Road X Slope (%)      | 0.8   | N/A | Clear Space to XWalk (in)   | N/A   |  |
| N/A                         | Any Obstructions?     | N/A   | N/A | Storm Grate/Utility Hazard? | N/A   |  |
|                             | Obstruction Type      |       |     | Storm Grate/Utility Type    |       |  |
|                             |                       | N/A   |     |                             | N/A   |  |
|                             |                       |       | Yes | Surface Condition? (G/P)    | Good  |  |
|                             |                       |       | N/A | Curb Slope (%)              | 2.5   |  |