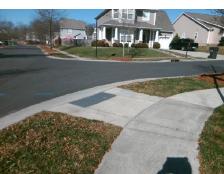

## Field Measurements/Component Compliance

Street 1 Name
Stop Condition-Street 1
StopSign
Street 2 Name
CARVER FALLS RD
Stop Condition-Street 2
None

Possible Solutions:

Remove & Replace Curb Ramp With Two New Directional Ramps or Equivalent.

Surveyor Notes:

N/A

PROW/ADA:

R304.5.1, R304.5.3

Total Cost: \$ 3200.00

| Compliance Description Data |                       |       |     | Compliance Description Data |       |  |
|-----------------------------|-----------------------|-------|-----|-----------------------------|-------|--|
| N/A                         | Ramp Length (in)      | 73.0  | Yes | BlendTrans Slope (%)        | 2.6   |  |
| No                          | Ramp Width (in)       | 46.0  | No  | BlendTrans XSlope (%)       | 6.6   |  |
| N/A                         | Flare Type LT         | N/A   | N/A | Flare Type RT               | N/A   |  |
| N/A                         | Flare Slope LT (%)    | N/A   | N/A | Flare Slope RT (%)          | N/A   |  |
| N/A                         | Flare Traversable LT? | N/A   | N/A | Flare Traversable RT?       | N/A   |  |
| N/A                         | Landing Length (in)   | N/A   | N/A | DWS Provided?               | N/A   |  |
| N/A                         | Landing Width (in)    | N/A   | N/A | DWS Contrast?               | N/A   |  |
| N/A                         | Landing Slope (%)     | N/A   | N/A | DWS Length (in)             | N/A   |  |
| N/A                         | Landing X Slope (%)   | N/A   | N/A | DWS Full Width?             | N/A   |  |
| N/A                         | Landing Curb? (Y/N)   | N/A   | N/A | DWS Offset (in)             | N/A   |  |
| N/A                         | Shared Landing?       | N/A   |     |                             |       |  |
| N/A                         | Gutter Ponding?       | N/A   | N/A | Gutter Slope (%)            | N/A   |  |
| N/A                         | Gutter Lip Ht (in)    | N/A   | N/A | Gutter X Slope (%)          | N/A   |  |
| N/A                         | Painted X Walk1?      | No    | N/A | Painted X Walk2?            | No    |  |
|                             | X Walk 1 Direction    | To NW |     | X Walk 2 Direction          | To SW |  |
|                             | X Walk 1 Width (in)   | N/A   |     | X Walk 2 Width (in)         | N/A   |  |
|                             | X Walk 1 Slope (%)    | 2.8   |     | X Walk 2 Slope (%)          | 0.5   |  |
|                             | X Walk 1 X Slope (%)  | 4.0   |     | X Walk 2 X Slope (%)        | 4.6   |  |
| N/A                         | Ramp inside XWalk1?   | N/A   | N/A | Ramp inside XWalk2?         | N/A   |  |
|                             | Road Slope (%)        | 5.2   |     | Clear Space?                | N/A   |  |
|                             | Road X Slope (%)      | 0.8   | N/A | Clear Space to XWalk (in)   | N/A   |  |
| N/A                         | Any Obstructions?     | N/A   | N/A | Storm Grate/Utility Hazard? | N/A   |  |
|                             | Obstruction Type      |       |     | Storm Grate/Utility Type    |       |  |
|                             |                       | N/A   |     |                             | N/A   |  |
|                             |                       |       | Yes | Surface Condition? (G/P)    | Good  |  |
|                             |                       |       | N/A | Curb Slope (%)              | 2.5   |  |