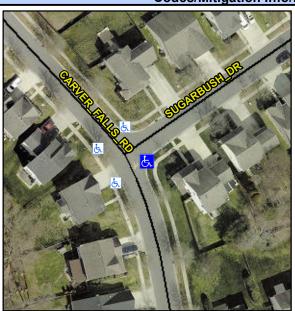

## Access Compliance Report Public Rights-of-Way (Curb Ramps)

Intersection ID: 45777 Main Street: SUGARBUSH\_DR Cross Street: CARVER\_FALLS\_RD Location: E

ADA ID: 9D838F3CAC9B Ramp Type: BlendTrans1 Initial Pass/Fail: Fail Overall Compliance: No Severity Score: 21.25

## Field Measurements/Component Compliance

Street 1 Name
Stop Condition-Street 1
StopSign
Street 2 Name
CARVER FALLS RD
Stop Condition-Street 2
None

Possible Solutions:

Remove & Replace Curb Ramp With Two New Directional Ramps or Equivalent.