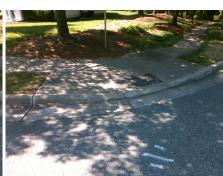

| Field Measurements/Component Compliance |                       |      |      |                             |      |  |
|-----------------------------------------|-----------------------|------|------|-----------------------------|------|--|
| Comp                                    | liance Description    | Data | Comp | liance Description          | Data |  |
| N/A                                     | Ramp Length (in)      | 48.0 | Yes  | Ramp Slope (%)              | 6.9  |  |
| No                                      | Ramp Width (in)       | 40.0 | No   | Ramp XSlope (%)             | 5.2  |  |
| N/A                                     | Flare Type LT         | N/A  | N/A  | Flare Type RT               | N/A  |  |
| N/A                                     | Flare Slope LT (%)    | N/A  | N/A  | Flare Slope RT (%)          | N/A  |  |
| N/A                                     | Flare Traversable LT? | N/A  | N/A  | Flare Traversable RT?       | N/A  |  |
| N/A                                     | Landing Length (in)   | N/A  | N/A  | DWS Provided?               | N/A  |  |
| N/A                                     | Landing Width (in)    | N/A  | N/A  | DWS Contrast?               | N/A  |  |
| N/A                                     | Landing Slope (%)     | N/A  | N/A  | DWS Length (in)             | N/A  |  |
| N/A                                     | Landing X Slope (%)   | N/A  | N/A  | DWS Full Width?             | N/A  |  |
| N/A                                     | Landing Curb? (Y/N)   | N/A  | N/A  | DWS Offset (in)             | N/A  |  |
| N/A                                     | Shared Landing?       | N/A  |      |                             |      |  |
| N/A                                     | Gutter Ponding?       | N/A  | N/A  | Gutter Slope (%)            | N/A  |  |
| N/A                                     | Gutter Lip Ht (in)    | N/A  | N/A  | Gutter X Slope (%)          | N/A  |  |
| N/A                                     | Painted X Walk1?      | No   | N/A  | Painted X Walk2?            | No   |  |
|                                         | X Walk 1 Direction    | To N |      | X Walk 2 Direction          | To W |  |
| N/A                                     | X Walk 1 Width (in)   | N/A  | N/A  | X Walk 2 Width (in)         | N/A  |  |
|                                         | X Walk 1 Slope (%)    | 7.7  |      | X Walk 2 Slope (%)          | 2.6  |  |
|                                         | X Walk 1 X Slope (%)  | 0.1  |      | X Walk 2 X Slope (%)        | 6.1  |  |
| N/A                                     | Ramp inside XWalk1?   | N/A  | N/A  | Ramp inside XWalk2?         | N/A  |  |
|                                         | Road Slope (%)        | 3.9  | N/A  | Clear Space?                | N/A  |  |
|                                         | Road X Slope (%)      | 4.6  | N/A  | Clear Space to XWalk (in)   | N/A  |  |
| N/A                                     | Any Obstructions?     | N/A  | N/A  | Storm Grate/Utility Hazard? | N/A  |  |
|                                         | Obstruction Type      |      |      | Storm Grate/Utility Type    |      |  |
|                                         |                       | N/A  |      |                             | N/A  |  |
|                                         |                       |      | Yes  | Surface Condition? (G/P)    | Good |  |