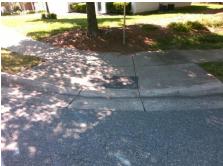

| Field Measurements/Component Compliance |                       |      |      |                             |      |  |
|-----------------------------------------|-----------------------|------|------|-----------------------------|------|--|
| Comp                                    | liance Description    | Data | Comp | liance Description          | Data |  |
| N/A                                     | Ramp Length (in)      | 48.0 | Yes  | Ramp Slope (%)              | 6.9  |  |
| No                                      | Ramp Width (in)       | 40.0 | No   | Ramp XSlope (%)             | 5.2  |  |
| N/A                                     | Flare Type LT         | N/A  | N/A  | Flare Type RT               | N/A  |  |
| N/A                                     | Flare Slope LT (%)    | N/A  | N/A  | Flare Slope RT (%)          | N/A  |  |
| N/A                                     | Flare Traversable LT? | N/A  | N/A  | Flare Traversable RT?       | N/A  |  |
| N/A                                     | Landing Length (in)   | N/A  | N/A  | DWS Provided?               | N/A  |  |
| N/A                                     | Landing Width (in)    | N/A  | N/A  | DWS Contrast?               | N/A  |  |
| N/A                                     | Landing Slope (%)     | N/A  | N/A  | DWS Length (in)             | N/A  |  |
| N/A                                     | Landing X Slope (%)   | N/A  | N/A  | DWS Full Width?             | N/A  |  |
| N/A                                     | Landing Curb? (Y/N)   | N/A  | N/A  | DWS Offset (in)             | N/A  |  |
| N/A                                     | Shared Landing?       | N/A  |      |                             |      |  |
| N/A                                     | Gutter Ponding?       | N/A  | N/A  | Gutter Slope (%)            | N/A  |  |
| N/A                                     | Gutter Lip Ht (in)    | N/A  | N/A  | Gutter X Slope (%)          | N/A  |  |
| N/A                                     | Painted X Walk1?      | No   | N/A  | Painted X Walk2?            | No   |  |
|                                         | X Walk 1 Direction    | To N |      | X Walk 2 Direction          | To W |  |
| N/A                                     | X Walk 1 Width (in)   | N/A  | N/A  | X Walk 2 Width (in)         | N/A  |  |
|                                         | X Walk 1 Slope (%)    | 7.7  |      | X Walk 2 Slope (%)          | 2.6  |  |
|                                         | X Walk 1 X Slope (%)  | 0.1  |      | X Walk 2 X Slope (%)        | 6.1  |  |
| N/A                                     | Ramp inside XWalk1?   | N/A  | N/A  | Ramp inside XWalk2?         | N/A  |  |
|                                         | Road Slope (%)        | 3.9  | N/A  | Clear Space?                | N/A  |  |
|                                         | Road X Slope (%)      | 4.6  | N/A  | Clear Space to XWalk (in)   | N/A  |  |
| N/A                                     | Any Obstructions?     | N/A  | N/A  | Storm Grate/Utility Hazard? | N/A  |  |
|                                         | Obstruction Type      |      |      | Storm Grate/Utility Type    |      |  |
|                                         |                       | N/A  |      |                             | N/A  |  |
|                                         |                       |      | Yes  | Surface Condition? (G/P)    | Good |  |