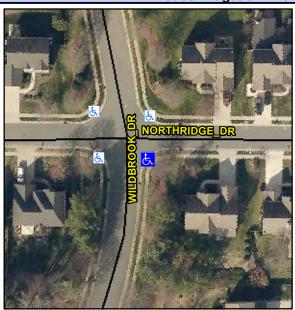

## **Access Compliance Report Public Rights-of-Way** (Curb Ramps)

Intersection ID: 29916 Main Street: NORTHRIDGE DR **Cross Street: WILDBROOK DR** Location: ADA ID: 9D88317B66AB Ramp Type: PerpDiag Initial Pass/Fail: Fail **Overall Compliance: No** Severity Score: 21.25

**Codes/Mitigation Info/Possible Solution** 

Street 1 Name Stop Condition-Street 2 Street 2 Name Stop Condition-Street 1 **NORTHRIDGE DR** StopSign **WILDBROOK DR** None

Remove & Replace Curb Ramp With Two New Directional Ramps or Equivalent.