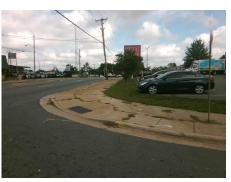

## Field Measurements/Component Compliance

Street 1 Name
Stop Condition-Street 2
Street 2 Name
Stop Condition-Street 1

S TRYON ST None BLAIRHILL RD StopSign Possible Solutions:

Remove & Replace Curb Ramp With Two New Directional Ramps or Equivalent.

Surveyor Notes:

N/A

PROW/ADA:

Not Found, R304.5.1, R304.5.3

Total Cost: \$ 3200.00

|      | Field Measure          | ements/C | ompo | nent Compliance             |       |
|------|------------------------|----------|------|-----------------------------|-------|
| Comp | Compliance Description |          | Comp | liance Description          | Data  |
| N/A  | Ramp Length (in)       | 74.0     | Yes  | Ramp Slope (%)              | 6.9   |
| No   | Ramp Width (in)        | 38.0     | No   | Ramp XSlope (%)             | 6.5   |
| N/A  | Flare Type LT          | N/A      | N/A  | Flare Type RT               | N/A   |
| N/A  | Flare Slope LT (%)     | N/A      | N/A  | Flare Slope RT (%)          | N/A   |
| N/A  | Flare Traversable LT?  | N/A      | N/A  | Flare Traversable RT?       | N/A   |
| N/A  | Landing Length (in)    | N/A      | N/A  | DWS Provided?               | N/A   |
| N/A  | Landing Width (in)     | N/A      | N/A  | DWS Contrast?               | N/A   |
| N/A  | Landing Slope (%)      | N/A      | N/A  | DWS Length (in)             | N/A   |
| N/A  | Landing X Slope (%)    | N/A      | N/A  | DWS Full Width?             | N/A   |
| N/A  | Landing Curb? (Y/N)    | N/A      | N/A  | DWS Offset (in)             | N/A   |
| N/A  | Shared Landing?        | N/A      |      |                             |       |
| N/A  | Gutter Ponding?        | N/A      | N/A  | Gutter Slope (%)            | N/A   |
| N/A  | Gutter Lip Ht (in)     | N/A      | N/A  | Gutter X Slope (%)          | N/A   |
| N/A  | Painted X Walk1?       | No       | N/A  | Painted X Walk2?            | No    |
|      | X Walk 1 Direction     | To NW    |      | X Walk 2 Direction          | To SW |
| N/A  | X Walk 1 Width (in)    | N/A      | N/A  | X Walk 2 Width (in)         | N/A   |
|      | X Walk 1 Slope (%)     | 2.9      |      | X Walk 2 Slope (%)          | 4.7   |
|      | X Walk 1 X Slope (%)   | 6.3      |      | X Walk 2 X Slope (%)        | 2.4   |
| N/A  | Ramp inside XWalk1?    | N/A      | N/A  | Ramp inside XWalk2?         | N/A   |
|      | Road Slope (%)         | 2.6      | N/A  | Clear Space?                | N/A   |
|      | Road X Slope (%)       | 0.1      | N/A  | Clear Space to XWalk (in)   | N/A   |
| N/A  | Any Obstructions?      | N/A      | N/A  | Storm Grate/Utility Hazard? | N/A   |
|      | Obstruction Type       |          | l    | Storm Grate/Utility Type    |       |
|      |                        | N/A      |      |                             | N/A   |
|      |                        |          | Yes  | Surface Condition? (G/P)    | Good  |