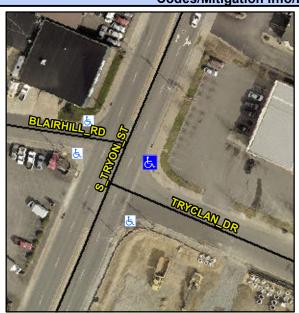

## Access Compliance Report Public Rights-of-Way (Curb Ramps)

Intersection ID: 15811Main Street:BLAIRHILL\_RDCross Street:S\_TRYON\_STLocation:NEADA ID: 9D895EE5166DRamp Type:PerpDiagInitial Pass/Fail:FailOverall Compliance:NoSeverity Score:21.25

## Field Measurements/Component Compliance

Street 1 Name
Stop Condition-Street 2
Street 2 Name
Stop Condition-Street 1

S TRYON ST None BLAIRHILL RD StopSign Possible Solutions:

Remove & Replace Curb Ramp With Two New Directional Ramps or Equivalent.