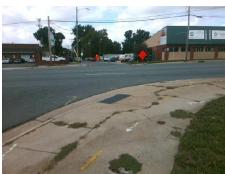

## Field Measurements/Component Compliance

Street 1 Name
Stop Condition-Street 2
Street 2 Name
Stop Condition-Street 1

S TRYON ST None BLAIRHILL RD StopSign Possible Solutions:

Remove & Replace Curb Ramp With Two New Directional Ramps or Equivalent.

Surveyor Notes:

N/A

PROW/ADA:

Not Found, R304.5.1, R304.5.3

Total Cost: \$ 3200.00

|      | Field Measure          | ements/C | ompo | nent Compliance             |       |
|------|------------------------|----------|------|-----------------------------|-------|
| Comp | Compliance Description |          | Comp | liance Description          | Data  |
| N/A  | Ramp Length (in)       | 74.0     | Yes  | Ramp Slope (%)              | 6.9   |
| No   | Ramp Width (in)        | 38.0     | No   | Ramp XSlope (%)             | 6.5   |
| N/A  | Flare Type LT          | N/A      | N/A  | Flare Type RT               | N/A   |
| N/A  | Flare Slope LT (%)     | N/A      | N/A  | Flare Slope RT (%)          | N/A   |
| N/A  | Flare Traversable LT?  | N/A      | N/A  | Flare Traversable RT?       | N/A   |
| N/A  | Landing Length (in)    | N/A      | N/A  | DWS Provided?               | N/A   |
| N/A  | Landing Width (in)     | N/A      | N/A  | DWS Contrast?               | N/A   |
| N/A  | Landing Slope (%)      | N/A      | N/A  | DWS Length (in)             | N/A   |
| N/A  | Landing X Slope (%)    | N/A      | N/A  | DWS Full Width?             | N/A   |
| N/A  | Landing Curb? (Y/N)    | N/A      | N/A  | DWS Offset (in)             | N/A   |
| N/A  | Shared Landing?        | N/A      |      |                             |       |
| N/A  | Gutter Ponding?        | N/A      | N/A  | Gutter Slope (%)            | N/A   |
| N/A  | Gutter Lip Ht (in)     | N/A      | N/A  | Gutter X Slope (%)          | N/A   |
| N/A  | Painted X Walk1?       | No       | N/A  | Painted X Walk2?            | No    |
|      | X Walk 1 Direction     | To NW    |      | X Walk 2 Direction          | To SW |
| N/A  | X Walk 1 Width (in)    | N/A      | N/A  | X Walk 2 Width (in)         | N/A   |
|      | X Walk 1 Slope (%)     | 2.9      |      | X Walk 2 Slope (%)          | 4.7   |
|      | X Walk 1 X Slope (%)   | 6.3      |      | X Walk 2 X Slope (%)        | 2.4   |
| N/A  | Ramp inside XWalk1?    | N/A      | N/A  | Ramp inside XWalk2?         | N/A   |
|      | Road Slope (%)         | 2.6      | N/A  | Clear Space?                | N/A   |
|      | Road X Slope (%)       | 0.1      | N/A  | Clear Space to XWalk (in)   | N/A   |
| N/A  | Any Obstructions?      | N/A      | N/A  | Storm Grate/Utility Hazard? | N/A   |
|      | Obstruction Type       |          | l    | Storm Grate/Utility Type    |       |
|      |                        | N/A      |      |                             | N/A   |
|      |                        |          | Yes  | Surface Condition? (G/P)    | Good  |