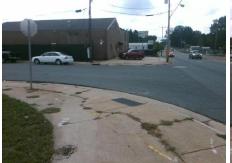

## Field Measurements/Component Compliance

Street 1 Name
Stop Condition-Street 2
Street 2 Name
Stop Condition-Street 1

S TRYON ST None BLAIRHILL RD StopSign Possible Solutions:

Remove & Replace Curb Ramp With Two New Directional Ramps or Equivalent.

Surveyor Notes:

N/A

PROW/ADA:

Not Found, R304.5.1, R304.5.3

Total Cost: \$ 3200.00

|      | Field Measure          | ements/C | ompo | nent Compliance             |       |
|------|------------------------|----------|------|-----------------------------|-------|
| Comp | Compliance Description |          | Comp | liance Description          | Data  |
| N/A  | Ramp Length (in)       | 74.0     | Yes  | Ramp Slope (%)              | 6.9   |
| No   | Ramp Width (in)        | 38.0     | No   | Ramp XSlope (%)             | 6.5   |
| N/A  | Flare Type LT          | N/A      | N/A  | Flare Type RT               | N/A   |
| N/A  | Flare Slope LT (%)     | N/A      | N/A  | Flare Slope RT (%)          | N/A   |
| N/A  | Flare Traversable LT?  | N/A      | N/A  | Flare Traversable RT?       | N/A   |
| N/A  | Landing Length (in)    | N/A      | N/A  | DWS Provided?               | N/A   |
| N/A  | Landing Width (in)     | N/A      | N/A  | DWS Contrast?               | N/A   |
| N/A  | Landing Slope (%)      | N/A      | N/A  | DWS Length (in)             | N/A   |
| N/A  | Landing X Slope (%)    | N/A      | N/A  | DWS Full Width?             | N/A   |
| N/A  | Landing Curb? (Y/N)    | N/A      | N/A  | DWS Offset (in)             | N/A   |
| N/A  | Shared Landing?        | N/A      |      |                             |       |
| N/A  | Gutter Ponding?        | N/A      | N/A  | Gutter Slope (%)            | N/A   |
| N/A  | Gutter Lip Ht (in)     | N/A      | N/A  | Gutter X Slope (%)          | N/A   |
| N/A  | Painted X Walk1?       | No       | N/A  | Painted X Walk2?            | No    |
|      | X Walk 1 Direction     | To NW    |      | X Walk 2 Direction          | To SW |
| N/A  | X Walk 1 Width (in)    | N/A      | N/A  | X Walk 2 Width (in)         | N/A   |
|      | X Walk 1 Slope (%)     | 2.9      |      | X Walk 2 Slope (%)          | 4.7   |
|      | X Walk 1 X Slope (%)   | 6.3      |      | X Walk 2 X Slope (%)        | 2.4   |
| N/A  | Ramp inside XWalk1?    | N/A      | N/A  | Ramp inside XWalk2?         | N/A   |
|      | Road Slope (%)         | 2.6      | N/A  | Clear Space?                | N/A   |
|      | Road X Slope (%)       | 0.1      | N/A  | Clear Space to XWalk (in)   | N/A   |
| N/A  | Any Obstructions?      | N/A      | N/A  | Storm Grate/Utility Hazard? | N/A   |
|      | Obstruction Type       |          | l    | Storm Grate/Utility Type    |       |
|      |                        | N/A      |      |                             | N/A   |
|      |                        |          | Yes  | Surface Condition? (G/P)    | Good  |