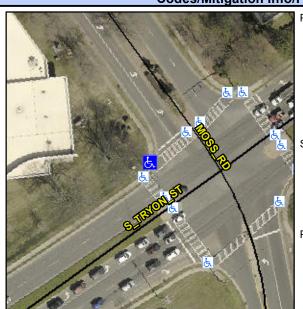

## Access Compliance Report Public Rights-of-Way (Curb Ramps)

Intersection ID: 23437 Main Street: MOSS\_RD Cross Street: S\_TRYON\_ST Location: NW

ADA ID: 9D9DA74D5700 Ramp Type: Perp Initial Pass/Fail: Fail Overall Compliance: No Severity Score: 21.25

## Codes/Mitigation Info/Possible Solution

Street 1 Name MOSS RD
Stop Condition-Street 2 Signal
Street 2 Name N/A
Stop Condition-Street 1 N/A

| Possible Solutions:                 |  |  |  |  |  |  |
|-------------------------------------|--|--|--|--|--|--|
| Remove & Replace Entire Ramp.       |  |  |  |  |  |  |
|                                     |  |  |  |  |  |  |
|                                     |  |  |  |  |  |  |
|                                     |  |  |  |  |  |  |
|                                     |  |  |  |  |  |  |
| Surveyor Notes:                     |  |  |  |  |  |  |
|                                     |  |  |  |  |  |  |
| N/A                                 |  |  |  |  |  |  |
|                                     |  |  |  |  |  |  |
|                                     |  |  |  |  |  |  |
| PROW/ADA:                           |  |  |  |  |  |  |
| Not Found, R304.5.1, R304.2.2       |  |  |  |  |  |  |
| 11011 04114, 1100-11011, 1100-11212 |  |  |  |  |  |  |
|                                     |  |  |  |  |  |  |
|                                     |  |  |  |  |  |  |
|                                     |  |  |  |  |  |  |