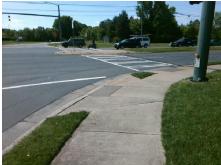

## Access Compliance Report Public Rights-of-Way (Curb Ramps)

Intersection ID: 23437 Main Street: MOSS\_RD Cross Street: S\_TRYON\_ST Location: NW

ADA ID: 9D9DA74D5700 Ramp Type: Perp Initial Pass/Fail: Fail Overall Compliance: No Severity Score: 21.25

Total Cost: \$ 1850.00

| Field Measurements/Component Compliance |                        |                       |       |      |                             |      |  |
|-----------------------------------------|------------------------|-----------------------|-------|------|-----------------------------|------|--|
|                                         | Compliance Description |                       | Data  | Comp | Compliance Description      |      |  |
|                                         | N/A                    | Ramp Length (in)      | 55.0  | No   | Ramp Slope (%)              | 9.0  |  |
|                                         | No                     | Ramp Width (in)       | 46.0  | Yes  | Ramp XSlope (%)             | 1.6  |  |
|                                         | N/A                    | Flare Type LT         | N/A   | N/A  | Flare Type RT               | N/A  |  |
|                                         | N/A                    | Flare Slope LT (%)    | N/A   | N/A  | Flare Slope RT (%)          | N/A  |  |
|                                         | N/A                    | Flare Traversable LT? | N/A   | N/A  | Flare Traversable RT?       | N/A  |  |
|                                         | N/A                    | Landing Length (in)   | N/A   | N/A  | DWS Provided?               | N/A  |  |
|                                         | N/A                    | Landing Width (in)    | N/A   | N/A  | DWS Contrast?               | N/A  |  |
|                                         | N/A                    | Landing Slope (%)     | N/A   | N/A  | DWS Length (in)             | N/A  |  |
|                                         | N/A                    | Landing X Slope (%)   | N/A   | N/A  | DWS Full Width?             | N/A  |  |
|                                         | N/A                    | Landing Curb? (Y/N)   | N/A   | N/A  | DWS Offset (in)             | N/A  |  |
|                                         | N/A                    | Shared Landing?       | N/A   |      |                             |      |  |
|                                         | N/A                    | Gutter Ponding?       | N/A   | N/A  | Gutter Slope (%)            | N/A  |  |
|                                         | N/A                    | Gutter Lip Ht (in)    | N/A   | N/A  | Gutter X Slope (%)          | N/A  |  |
|                                         | N/A                    | Painted X Walk1?      | Yes   | N/A  | Painted X Walk2?            | N/A  |  |
|                                         |                        | X Walk 1 Direction    | To NE |      | X Walk 2 Direction          | N/A  |  |
|                                         | N/A                    | X Walk 1 Width (in)   | 118.0 | N/A  | X Walk 2 Width (in)         | N/A  |  |
|                                         |                        | X Walk 1 Slope (%)    | 1.0   |      | X Walk 2 Slope (%)          | N/A  |  |
|                                         |                        | X Walk 1 X Slope (%)  | 3.4   |      | X Walk 2 X Slope (%)        | N/A  |  |
|                                         | N/A                    | Ramp inside XWalk1?   | Yes   | N/A  | Ramp inside XWalk2?         | N/A  |  |
|                                         |                        | Road Slope (%)        | N/A   | N/A  | Clear Space?                | N/A  |  |
|                                         |                        | Road X Slope (%)      | N/A   | N/A  | Clear Space to XWalk (in)   | N/A  |  |
|                                         | N/A                    | Any Obstructions?     | N/A   | N/A  | Storm Grate/Utility Hazard? | N/A  |  |
|                                         |                        | Obstruction Type      |       |      | Storm Grate/Utility Type    |      |  |
|                                         |                        |                       | N/A   |      |                             | N/A  |  |
|                                         |                        |                       |       | Yes  | Surface Condition? (G/P)    | Good |  |
|                                         | 77 300                 |                       |       |      |                             |      |  |