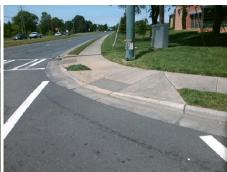

## Access Compliance Report Public Rights-of-Way (Curb Ramps)

Intersection ID: 23437 Main Street: MOSS\_RD Cross Street: S\_TRYON\_ST Location: NW

ADA ID: 9D9DA74D5700 Ramp Type: Perp Initial Pass/Fail: Fail Overall Compliance: No Severity Score: 21.25

Total Cost: \$ 1850.00

| Field Measurements/Component Compliance |                        |                       |       |      |                             |      |  |
|-----------------------------------------|------------------------|-----------------------|-------|------|-----------------------------|------|--|
|                                         | Compliance Description |                       | Data  | Comp | Compliance Description      |      |  |
|                                         | N/A                    | Ramp Length (in)      | 55.0  | No   | Ramp Slope (%)              | 9.0  |  |
|                                         | No                     | Ramp Width (in)       | 46.0  | Yes  | Ramp XSlope (%)             | 1.6  |  |
|                                         | N/A                    | Flare Type LT         | N/A   | N/A  | Flare Type RT               | N/A  |  |
|                                         | N/A                    | Flare Slope LT (%)    | N/A   | N/A  | Flare Slope RT (%)          | N/A  |  |
|                                         | N/A                    | Flare Traversable LT? | N/A   | N/A  | Flare Traversable RT?       | N/A  |  |
|                                         | N/A                    | Landing Length (in)   | N/A   | N/A  | DWS Provided?               | N/A  |  |
|                                         | N/A                    | Landing Width (in)    | N/A   | N/A  | DWS Contrast?               | N/A  |  |
|                                         | N/A                    | Landing Slope (%)     | N/A   | N/A  | DWS Length (in)             | N/A  |  |
|                                         | N/A                    | Landing X Slope (%)   | N/A   | N/A  | DWS Full Width?             | N/A  |  |
|                                         | N/A                    | Landing Curb? (Y/N)   | N/A   | N/A  | DWS Offset (in)             | N/A  |  |
|                                         | N/A                    | Shared Landing?       | N/A   |      |                             |      |  |
|                                         | N/A                    | Gutter Ponding?       | N/A   | N/A  | Gutter Slope (%)            | N/A  |  |
|                                         | N/A                    | Gutter Lip Ht (in)    | N/A   | N/A  | Gutter X Slope (%)          | N/A  |  |
|                                         | N/A                    | Painted X Walk1?      | Yes   | N/A  | Painted X Walk2?            | N/A  |  |
|                                         |                        | X Walk 1 Direction    | To NE |      | X Walk 2 Direction          | N/A  |  |
|                                         | N/A                    | X Walk 1 Width (in)   | 118.0 | N/A  | X Walk 2 Width (in)         | N/A  |  |
|                                         |                        | X Walk 1 Slope (%)    | 1.0   |      | X Walk 2 Slope (%)          | N/A  |  |
|                                         |                        | X Walk 1 X Slope (%)  | 3.4   |      | X Walk 2 X Slope (%)        | N/A  |  |
|                                         | N/A                    | Ramp inside XWalk1?   | Yes   | N/A  | Ramp inside XWalk2?         | N/A  |  |
|                                         |                        | Road Slope (%)        | N/A   | N/A  | Clear Space?                | N/A  |  |
|                                         |                        | Road X Slope (%)      | N/A   | N/A  | Clear Space to XWalk (in)   | N/A  |  |
|                                         | N/A                    | Any Obstructions?     | N/A   | N/A  | Storm Grate/Utility Hazard? | N/A  |  |
|                                         |                        | Obstruction Type      |       |      | Storm Grate/Utility Type    |      |  |
|                                         |                        |                       | N/A   |      |                             | N/A  |  |
|                                         |                        |                       |       | Yes  | Surface Condition? (G/P)    | Good |  |
|                                         | 77 300                 |                       |       |      |                             |      |  |