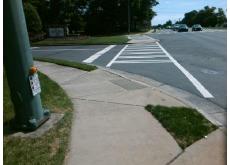

## Access Compliance Report Public Rights-of-Way (Curb Ramps)

Intersection ID: 23437 Main Street: MOSS\_RD Cross Street: S\_TRYON\_ST Location: NW

ADA ID: 9D9DA74D5700 Ramp Type: Perp Initial Pass/Fail: Fail Overall Compliance: No Severity Score: 21.25

Total Cost: \$ 1850.00

| Field Measurements/Component Compliance |                        |                       |       |      |                             |      |  |
|-----------------------------------------|------------------------|-----------------------|-------|------|-----------------------------|------|--|
|                                         | Compliance Description |                       | Data  | Comp | Compliance Description      |      |  |
|                                         | N/A                    | Ramp Length (in)      | 55.0  | No   | Ramp Slope (%)              | 9.0  |  |
|                                         | No                     | Ramp Width (in)       | 46.0  | Yes  | Ramp XSlope (%)             | 1.6  |  |
|                                         | N/A                    | Flare Type LT         | N/A   | N/A  | Flare Type RT               | N/A  |  |
|                                         | N/A                    | Flare Slope LT (%)    | N/A   | N/A  | Flare Slope RT (%)          | N/A  |  |
|                                         | N/A                    | Flare Traversable LT? | N/A   | N/A  | Flare Traversable RT?       | N/A  |  |
|                                         | N/A                    | Landing Length (in)   | N/A   | N/A  | DWS Provided?               | N/A  |  |
|                                         | N/A                    | Landing Width (in)    | N/A   | N/A  | DWS Contrast?               | N/A  |  |
|                                         | N/A                    | Landing Slope (%)     | N/A   | N/A  | DWS Length (in)             | N/A  |  |
|                                         | N/A                    | Landing X Slope (%)   | N/A   | N/A  | DWS Full Width?             | N/A  |  |
|                                         | N/A                    | Landing Curb? (Y/N)   | N/A   | N/A  | DWS Offset (in)             | N/A  |  |
|                                         | N/A                    | Shared Landing?       | N/A   |      |                             |      |  |
|                                         | N/A                    | Gutter Ponding?       | N/A   | N/A  | Gutter Slope (%)            | N/A  |  |
|                                         | N/A                    | Gutter Lip Ht (in)    | N/A   | N/A  | Gutter X Slope (%)          | N/A  |  |
|                                         | N/A                    | Painted X Walk1?      | Yes   | N/A  | Painted X Walk2?            | N/A  |  |
|                                         |                        | X Walk 1 Direction    | To NE |      | X Walk 2 Direction          | N/A  |  |
|                                         | N/A                    | X Walk 1 Width (in)   | 118.0 | N/A  | X Walk 2 Width (in)         | N/A  |  |
|                                         |                        | X Walk 1 Slope (%)    | 1.0   |      | X Walk 2 Slope (%)          | N/A  |  |
|                                         |                        | X Walk 1 X Slope (%)  | 3.4   |      | X Walk 2 X Slope (%)        | N/A  |  |
|                                         | N/A                    | Ramp inside XWalk1?   | Yes   | N/A  | Ramp inside XWalk2?         | N/A  |  |
|                                         |                        | Road Slope (%)        | N/A   | N/A  | Clear Space?                | N/A  |  |
|                                         |                        | Road X Slope (%)      | N/A   | N/A  | Clear Space to XWalk (in)   | N/A  |  |
|                                         | N/A                    | Any Obstructions?     | N/A   | N/A  | Storm Grate/Utility Hazard? | N/A  |  |
|                                         |                        | Obstruction Type      |       |      | Storm Grate/Utility Type    |      |  |
|                                         |                        |                       | N/A   |      |                             | N/A  |  |
|                                         |                        |                       |       | Yes  | Surface Condition? (G/P)    | Good |  |
|                                         | 77 300                 |                       |       |      |                             |      |  |