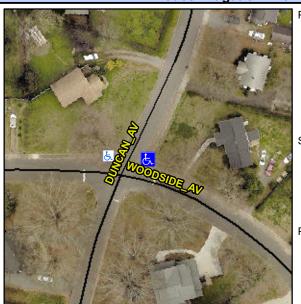

## Access Compliance Report Public Rights-of-Way (Curb Ramps)

Intersection ID: 10966Main Street: DUNCAN\_AVCross Street: WOODSIDE\_AVLocation:NEADA ID: 9DA390C51008Ramp Type: PerpInitial Pass/Fail: FailOverall Compliance: NoSeverity Score:10