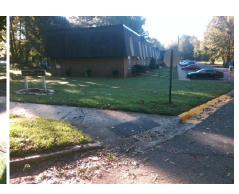

## Field Measurements/Component Compliance

Street 1 Name
Stop Condition-Street 2
Street 2 Name
Stop Condition-Street 1

ARCHDALE DR None ENTRANCE StopSign Possible Solutions:

Remove & Replace Curb Ramp With
Two New Directional Ramps or
Equivalent.

N

Surveyor Notes:

N/A

PROW/ADA:

Not Found, R304.2.2

Total Cost: \$ 3200.00

| Field Measurements/Component Compliance |                        |                       |      |                        |                             |      |
|-----------------------------------------|------------------------|-----------------------|------|------------------------|-----------------------------|------|
|                                         | Compliance Description |                       | Data | Compliance Description |                             | Data |
|                                         | N/A                    | Ramp Length (in)      | 44.0 | No                     | Ramp Slope (%)              | 9.2  |
|                                         | Yes                    | Ramp Width (in)       | 48.0 | Yes                    | Ramp XSlope (%)             | 0.5  |
|                                         | N/A                    | Flare Type LT         | N/A  | N/A                    | Flare Type RT               | N/A  |
|                                         | N/A                    | Flare Slope LT (%)    | N/A  | N/A                    | Flare Slope RT (%)          | N/A  |
|                                         | N/A                    | Flare Traversable LT? | N/A  | N/A                    | Flare Traversable RT?       | N/A  |
|                                         | N/A                    | Landing Length (in)   | N/A  | N/A                    | DWS Provided?               | N/A  |
|                                         | N/A                    | Landing Width (in)    | N/A  | N/A                    | DWS Contrast?               | N/A  |
|                                         | N/A                    | Landing Slope (%)     | N/A  | N/A                    | DWS Length (in)             | N/A  |
|                                         | N/A                    | Landing X Slope (%)   | N/A  | N/A                    | DWS Full Width?             | N/A  |
|                                         | N/A                    | Landing Curb? (Y/N)   | N/A  | N/A                    | DWS Offset (in)             | N/A  |
|                                         | N/A                    | Shared Landing?       | N/A  |                        |                             |      |
|                                         | N/A                    | Gutter Ponding?       | N/A  | N/A                    | Gutter Slope (%)            | N/A  |
|                                         | N/A                    | Gutter Lip Ht (in)    | N/A  | N/A                    | Gutter X Slope (%)          | N/A  |
|                                         | N/A                    | Painted X Walk1?      | No   | N/A                    | Painted X Walk2?            | No   |
|                                         |                        | X Walk 1 Direction    | To N |                        | X Walk 2 Direction          | To W |
|                                         | N/A                    | X Walk 1 Width (in)   | N/A  | N/A                    | X Walk 2 Width (in)         | N/A  |
|                                         |                        | X Walk 1 Slope (%)    | 2.5  |                        | X Walk 2 Slope (%)          | 2.6  |
|                                         |                        | X Walk 1 X Slope (%)  | 1.3  |                        | X Walk 2 X Slope (%)        | 0.7  |
|                                         | N/A                    | Ramp inside XWalk1?   | N/A  | N/A                    | Ramp inside XWalk2?         | N/A  |
|                                         |                        | Road Slope (%)        | 1.7  | N/A                    | Clear Space?                | N/A  |
|                                         |                        | Road X Slope (%)      | 0.6  | N/A                    | Clear Space to XWalk (in)   | N/A  |
|                                         | N/A                    | Any Obstructions?     | N/A  | N/A                    | Storm Grate/Utility Hazard? | N/A  |
|                                         |                        | Obstruction Type      |      |                        | Storm Grate/Utility Type    |      |
|                                         |                        |                       | N/A  |                        |                             | N/A  |
|                                         |                        |                       |      |                        |                             |      |