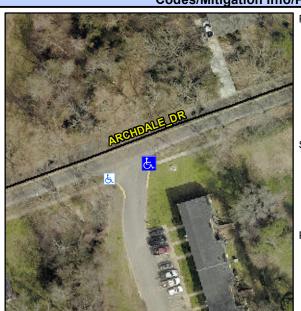

## Access Compliance Report Public Rights-of-Way (Curb Ramps)

Intersection ID: 10019873 Main Street: ARCHDALE\_DR Cross Street: N/A Location: SE

ADA ID: 9DAC4F26CF51 Ramp Type: PerpDiag Initial Pass/Fail: Fail Overall Compliance: No Severity Score: 12.5

## Field Measurements/Component Compliance

Street 1 Name
Stop Condition-Street 2
Street 2 Name
Stop Condition-Street 1

ARCHDALE DR None ENTRANCE StopSign Possible Solutions:

Remove & Replace Curb Ramp With
Two New Directional Ramps or
Equivalent.