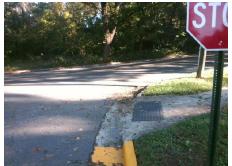

## Field Measurements/Component Compliance

Street 1 Name
Stop Condition-Street 2
Street 2 Name
Stop Condition-Street 1

ARCHDALE DR None ENTRANCE StopSign Possible Solutions:

Remove & Replace Curb Ramp With
Two New Directional Ramps or
Equivalent.

N

Surveyor Notes:

N/A

PROW/ADA:

Not Found, R304.2.2

Total Cost: \$ 3200.00

| Field Measurements/Component Compliance |                        |                       |      |                        |                             |      |
|-----------------------------------------|------------------------|-----------------------|------|------------------------|-----------------------------|------|
|                                         | Compliance Description |                       | Data | Compliance Description |                             | Data |
|                                         | N/A                    | Ramp Length (in)      | 44.0 | No                     | Ramp Slope (%)              | 9.2  |
|                                         | Yes                    | Ramp Width (in)       | 48.0 | Yes                    | Ramp XSlope (%)             | 0.5  |
|                                         | N/A                    | Flare Type LT         | N/A  | N/A                    | Flare Type RT               | N/A  |
|                                         | N/A                    | Flare Slope LT (%)    | N/A  | N/A                    | Flare Slope RT (%)          | N/A  |
|                                         | N/A                    | Flare Traversable LT? | N/A  | N/A                    | Flare Traversable RT?       | N/A  |
|                                         | N/A                    | Landing Length (in)   | N/A  | N/A                    | DWS Provided?               | N/A  |
|                                         | N/A                    | Landing Width (in)    | N/A  | N/A                    | DWS Contrast?               | N/A  |
|                                         | N/A                    | Landing Slope (%)     | N/A  | N/A                    | DWS Length (in)             | N/A  |
|                                         | N/A                    | Landing X Slope (%)   | N/A  | N/A                    | DWS Full Width?             | N/A  |
|                                         | N/A                    | Landing Curb? (Y/N)   | N/A  | N/A                    | DWS Offset (in)             | N/A  |
|                                         | N/A                    | Shared Landing?       | N/A  |                        |                             |      |
|                                         | N/A                    | Gutter Ponding?       | N/A  | N/A                    | Gutter Slope (%)            | N/A  |
|                                         | N/A                    | Gutter Lip Ht (in)    | N/A  | N/A                    | Gutter X Slope (%)          | N/A  |
|                                         | N/A                    | Painted X Walk1?      | No   | N/A                    | Painted X Walk2?            | No   |
|                                         |                        | X Walk 1 Direction    | To N |                        | X Walk 2 Direction          | To W |
|                                         | N/A                    | X Walk 1 Width (in)   | N/A  | N/A                    | X Walk 2 Width (in)         | N/A  |
|                                         |                        | X Walk 1 Slope (%)    | 2.5  |                        | X Walk 2 Slope (%)          | 2.6  |
|                                         |                        | X Walk 1 X Slope (%)  | 1.3  |                        | X Walk 2 X Slope (%)        | 0.7  |
|                                         | N/A                    | Ramp inside XWalk1?   | N/A  | N/A                    | Ramp inside XWalk2?         | N/A  |
|                                         |                        | Road Slope (%)        | 1.7  | N/A                    | Clear Space?                | N/A  |
|                                         |                        | Road X Slope (%)      | 0.6  | N/A                    | Clear Space to XWalk (in)   | N/A  |
|                                         | N/A                    | Any Obstructions?     | N/A  | N/A                    | Storm Grate/Utility Hazard? | N/A  |
|                                         |                        | Obstruction Type      |      |                        | Storm Grate/Utility Type    |      |
|                                         |                        |                       | N/A  |                        |                             | N/A  |
|                                         |                        |                       |      |                        |                             |      |