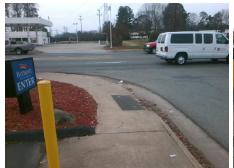

## Field Measurements/Component Compliance

Street 1 Name **WALLINGFORD ST** Stop Condition-Street 2 StopSign W WOODLAWN RD Street 2 Name Stop Condition-Street 1 None

Possible Solutions: Remove & Replace Curb Ramp With **Two New Directional Ramps or** Equivalent. Surveyor Notes: N/A PROW/ADA: Not Found, R304.2.2

Total Cost: 3200.00

| Fleid Measurements/Component Compnance |                       |      |                        |                             |       |
|----------------------------------------|-----------------------|------|------------------------|-----------------------------|-------|
| Compliance Description                 |                       | Data | Compliance Description |                             | Data  |
| N/A                                    | Ramp Length (in)      | 54.0 | No                     | Ramp Slope (%)              | 10.7  |
| Yes                                    | Ramp Width (in)       | 48.0 | Yes                    | Ramp XSlope (%)             | 1.6   |
| N/A                                    | Flare Type LT         | N/A  | N/A                    | Flare Type RT               | N/A   |
| N/A                                    | Flare Slope LT (%)    | N/A  | N/A                    | Flare Slope RT (%)          | N/A   |
| N/A                                    | Flare Traversable LT? | N/A  | N/A                    | Flare Traversable RT?       | N/A   |
| N/A                                    | Landing Length (in)   | N/A  | N/A                    | DWS Provided?               | N/A   |
| N/A                                    | Landing Width (in)    | N/A  | N/A                    | DWS Contrast?               | N/A   |
| N/A                                    | Landing Slope (%)     | N/A  | N/A                    | DWS Length (in)             | N/A   |
| N/A                                    | Landing X Slope (%)   | N/A  | N/A                    | DWS Full Width?             | N/A   |
| N/A                                    | Landing Curb? (Y/N)   | N/A  | N/A                    | DWS Offset (in)             | N/A   |
| N/A                                    | Shared Landing?       | N/A  |                        |                             |       |
| N/A                                    | Gutter Ponding?       | N/A  | N/A                    | Gutter Slope (%)            | N/A   |
| N/A                                    | Gutter Lip Ht (in)    | N/A  | N/A                    | Gutter X Slope (%)          | N/A   |
| N/A                                    | Painted X Walk1?      | No   | N/A                    | Painted X Walk2?            | No    |
|                                        | X Walk 1 Direction    | To W |                        | X Walk 2 Direction          | To SE |
| N/A                                    | X Walk 1 Width (in)   | N/A  | N/A                    | X Walk 2 Width (in)         | N/A   |
|                                        | X Walk 1 Slope (%)    | 4.6  |                        | X Walk 2 Slope (%)          | 0.2   |
|                                        | X Walk 1 X Slope (%)  | 0.1  |                        | X Walk 2 X Slope (%)        | 5.9   |
| N/A                                    | Ramp inside XWalk1?   | N/A  | N/A                    | Ramp inside XWalk2?         | N/A   |
|                                        | Road Slope (%)        | 1.2  | N/A                    | Clear Space?                | N/A   |
|                                        | Road X Slope (%)      | 6.8  | N/A                    | Clear Space to XWalk (in)   | N/A   |
| N/A                                    | Any Obstructions?     | N/A  | N/A                    | Storm Grate/Utility Hazard? | N/A   |
|                                        | Obstruction Type      |      |                        | Storm Grate/Utility Type    |       |
|                                        |                       | N/A  |                        |                             | N/A   |
|                                        |                       |      | Yes                    | Surface Condition? (G/P)    | Good  |
|                                        |                       |      |                        |                             |       |