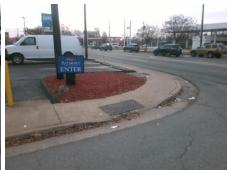

## Field Measurements/Component Compliance

Street 1 Name **WALLINGFORD ST** Stop Condition-Street 2 StopSign W WOODLAWN RD Street 2 Name Stop Condition-Street 1 None

Possible Solutions: Remove & Replace Curb Ramp With **Two New Directional Ramps or** Equivalent. Surveyor Notes: N/A PROW/ADA: Not Found, R304.2.2

Total Cost: 3200.00

| Fleid Measurements/Component Compnance |                       |      |                        |                             |       |
|----------------------------------------|-----------------------|------|------------------------|-----------------------------|-------|
| Compliance Description                 |                       | Data | Compliance Description |                             | Data  |
| N/A                                    | Ramp Length (in)      | 54.0 | No                     | Ramp Slope (%)              | 10.7  |
| Yes                                    | Ramp Width (in)       | 48.0 | Yes                    | Ramp XSlope (%)             | 1.6   |
| N/A                                    | Flare Type LT         | N/A  | N/A                    | Flare Type RT               | N/A   |
| N/A                                    | Flare Slope LT (%)    | N/A  | N/A                    | Flare Slope RT (%)          | N/A   |
| N/A                                    | Flare Traversable LT? | N/A  | N/A                    | Flare Traversable RT?       | N/A   |
| N/A                                    | Landing Length (in)   | N/A  | N/A                    | DWS Provided?               | N/A   |
| N/A                                    | Landing Width (in)    | N/A  | N/A                    | DWS Contrast?               | N/A   |
| N/A                                    | Landing Slope (%)     | N/A  | N/A                    | DWS Length (in)             | N/A   |
| N/A                                    | Landing X Slope (%)   | N/A  | N/A                    | DWS Full Width?             | N/A   |
| N/A                                    | Landing Curb? (Y/N)   | N/A  | N/A                    | DWS Offset (in)             | N/A   |
| N/A                                    | Shared Landing?       | N/A  |                        |                             |       |
| N/A                                    | Gutter Ponding?       | N/A  | N/A                    | Gutter Slope (%)            | N/A   |
| N/A                                    | Gutter Lip Ht (in)    | N/A  | N/A                    | Gutter X Slope (%)          | N/A   |
| N/A                                    | Painted X Walk1?      | No   | N/A                    | Painted X Walk2?            | No    |
|                                        | X Walk 1 Direction    | To W |                        | X Walk 2 Direction          | To SE |
| N/A                                    | X Walk 1 Width (in)   | N/A  | N/A                    | X Walk 2 Width (in)         | N/A   |
|                                        | X Walk 1 Slope (%)    | 4.6  |                        | X Walk 2 Slope (%)          | 0.2   |
|                                        | X Walk 1 X Slope (%)  | 0.1  |                        | X Walk 2 X Slope (%)        | 5.9   |
| N/A                                    | Ramp inside XWalk1?   | N/A  | N/A                    | Ramp inside XWalk2?         | N/A   |
|                                        | Road Slope (%)        | 1.2  | N/A                    | Clear Space?                | N/A   |
|                                        | Road X Slope (%)      | 6.8  | N/A                    | Clear Space to XWalk (in)   | N/A   |
| N/A                                    | Any Obstructions?     | N/A  | N/A                    | Storm Grate/Utility Hazard? | N/A   |
|                                        | Obstruction Type      |      |                        | Storm Grate/Utility Type    |       |
|                                        |                       | N/A  |                        |                             | N/A   |
|                                        |                       |      | Yes                    | Surface Condition? (G/P)    | Good  |
|                                        |                       |      |                        |                             |       |