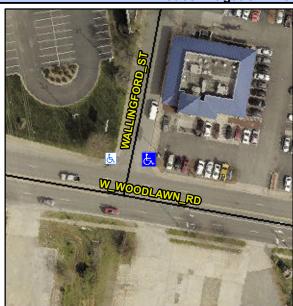

## **Access Compliance Report Public Rights-of-Way** (Curb Ramps)

Intersection ID: 17430 Main Street: W WOODLAWN RD **Cross Street: WALLINGFORD ST** Location: NE **ADA ID: 9DBFE0616A33** Ramp Type: PerpDiag Initial Pass/Fail: Fail **Overall Compliance: No Severity Score:** 12.5

## Field Measurements/Component Compliance

Street 1 Name **WALLINGFORD ST** Stop Condition-Street 2 StopSign W WOODLAWN RD Street 2 Name Stop Condition-Street 1 None

Possible Solutions: Remove & Replace Curb Ramp With **Two New Directional Ramps or** Equivalent. Surveyor Notes: N/A PROW/ADA: Not Found, R304.2.2