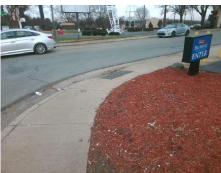

## Field Measurements/Component Compliance

Street 1 Name **WALLINGFORD ST** Stop Condition-Street 2 StopSign W WOODLAWN RD Street 2 Name Stop Condition-Street 1 None

Possible Solutions: Remove & Replace Curb Ramp With **Two New Directional Ramps or** Equivalent. Surveyor Notes: N/A PROW/ADA: Not Found, R304.2.2

Total Cost: 3200.00

| Fleid Measurements/Component Compnance |                       |      |                        |                             |       |
|----------------------------------------|-----------------------|------|------------------------|-----------------------------|-------|
| Compliance Description                 |                       | Data | Compliance Description |                             | Data  |
| N/A                                    | Ramp Length (in)      | 54.0 | No                     | Ramp Slope (%)              | 10.7  |
| Yes                                    | Ramp Width (in)       | 48.0 | Yes                    | Ramp XSlope (%)             | 1.6   |
| N/A                                    | Flare Type LT         | N/A  | N/A                    | Flare Type RT               | N/A   |
| N/A                                    | Flare Slope LT (%)    | N/A  | N/A                    | Flare Slope RT (%)          | N/A   |
| N/A                                    | Flare Traversable LT? | N/A  | N/A                    | Flare Traversable RT?       | N/A   |
| N/A                                    | Landing Length (in)   | N/A  | N/A                    | DWS Provided?               | N/A   |
| N/A                                    | Landing Width (in)    | N/A  | N/A                    | DWS Contrast?               | N/A   |
| N/A                                    | Landing Slope (%)     | N/A  | N/A                    | DWS Length (in)             | N/A   |
| N/A                                    | Landing X Slope (%)   | N/A  | N/A                    | DWS Full Width?             | N/A   |
| N/A                                    | Landing Curb? (Y/N)   | N/A  | N/A                    | DWS Offset (in)             | N/A   |
| N/A                                    | Shared Landing?       | N/A  |                        |                             |       |
| N/A                                    | Gutter Ponding?       | N/A  | N/A                    | Gutter Slope (%)            | N/A   |
| N/A                                    | Gutter Lip Ht (in)    | N/A  | N/A                    | Gutter X Slope (%)          | N/A   |
| N/A                                    | Painted X Walk1?      | No   | N/A                    | Painted X Walk2?            | No    |
|                                        | X Walk 1 Direction    | To W |                        | X Walk 2 Direction          | To SE |
| N/A                                    | X Walk 1 Width (in)   | N/A  | N/A                    | X Walk 2 Width (in)         | N/A   |
|                                        | X Walk 1 Slope (%)    | 4.6  |                        | X Walk 2 Slope (%)          | 0.2   |
|                                        | X Walk 1 X Slope (%)  | 0.1  |                        | X Walk 2 X Slope (%)        | 5.9   |
| N/A                                    | Ramp inside XWalk1?   | N/A  | N/A                    | Ramp inside XWalk2?         | N/A   |
|                                        | Road Slope (%)        | 1.2  | N/A                    | Clear Space?                | N/A   |
|                                        | Road X Slope (%)      | 6.8  | N/A                    | Clear Space to XWalk (in)   | N/A   |
| N/A                                    | Any Obstructions?     | N/A  | N/A                    | Storm Grate/Utility Hazard? | N/A   |
|                                        | Obstruction Type      |      |                        | Storm Grate/Utility Type    |       |
|                                        |                       | N/A  |                        |                             | N/A   |
|                                        |                       |      | Yes                    | Surface Condition? (G/P)    | Good  |
|                                        |                       |      |                        |                             |       |