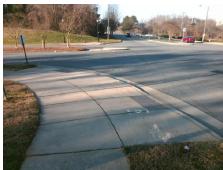

## Access Compliance Report Public Rights-of-Way (Curb Ramps)

Intersection ID: 13442 Main Street: MORRIS\_FIELD\_DR Cross Street: AIRPORT\_CENTER\_PY Location: SE

ADA ID: 9DC1E9F05A3E Ramp Type: Perp Initial Pass/Fail: Fail Overall Compliance: No Severity Score: 21.25

## Field Measurements/Component Compliance

Street 1 Name MORRIS FIELD DR
Stop Condition-Street 2 None
Street 2 Name N/A
Stop Condition-Street 1 N/A

Possible Solutions:

Remove & Replace Entire Ramp.

Surveyor Notes: