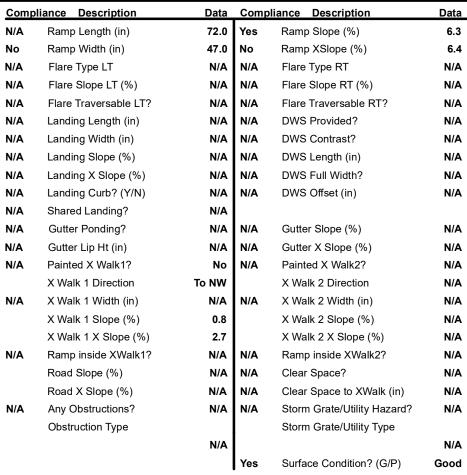

## Access Compliance Report Public Rights-of-Way (Curb Ramps)

Intersection ID: 13442 Main Street: MORRIS\_FIELD\_DR Cross Street: AIRPORT\_CENTER\_PY Location: SE

ADA ID: 9DC1E9F05A3E Ramp Type: Perp Initial Pass/Fail: Fail Overall Compliance: No Severity Score: 21.25

## Field Measurements/Component Compliance

Street 1 Name MORRIS FIELD DR
Stop Condition-Street 2 None
Street 2 Name N/A
Stop Condition-Street 1 N/A

Possible Solutions:

Remove & Replace Entire Ramp.

Surveyor Notes:

N/A

PROW/ADA:

Not Found, R304.5.1, R304.5.3

Total Cost: \$ 1850.00