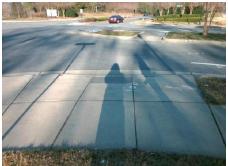

## Access Compliance Report Public Rights-of-Way (Curb Ramps)

Intersection ID: 13442 Main Street: MORRIS\_FIELD\_DR Cross Street: AIRPORT\_CENTER\_PY Location: SE

ADA ID: 9DC1E9F05A3E Ramp Type: Perp Initial Pass/Fail: Fail Overall Compliance: No Severity Score: 21.25

## Field Measurements/Component Compliance

Street 1 Name MORRIS FIELD DR
Stop Condition-Street 2 None
Street 2 Name N/A
Stop Condition-Street 1 N/A

Possible Solutions:

Remove & Replace Entire Ramp.

Surveyor Notes: