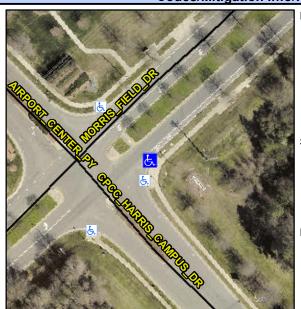

## Access Compliance Report Public Rights-of-Way (Curb Ramps)

Intersection ID: 13442 Main Street: MORRIS\_FIELD\_DR Cross Street: AIRPORT\_CENTER\_PY Location: SE

ADA ID: 9DC1E9F05A3E Ramp Type: Perp Initial Pass/Fail: Fail Overall Compliance: No Severity Score: 21.25

## Field Measurements/Component Compliance

Street 1 Name MORRIS FIELD DR
Stop Condition-Street 2 None
Street 2 Name N/A
Stop Condition-Street 1 N/A

Possible Solutions:

Remove & Replace Entire Ramp.

Surveyor Notes: