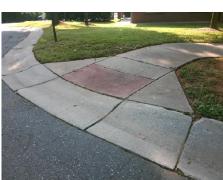

## **Access Compliance Report Public Rights-of-Way** (Curb Ramps)

Data

6.2

4.2

N/A

N/A

Main Street: STROUD PARK CT Intersection ID: 10019134 Cross Street: N/A Location: S Initial Pass/Fail: Fail **Overall Compliance: No** 10 ADA ID: 9DC2299CE167 Ramp Type: Perp **Severity Score:** 

Ramp XSlope (%)

Flare Slope RT (%)

Data

44.0

47.5

N/A

N/A

STROUD PARK CT Street 1 Name Stop Condition-Street 2 None N/A Street 2 Name N/A