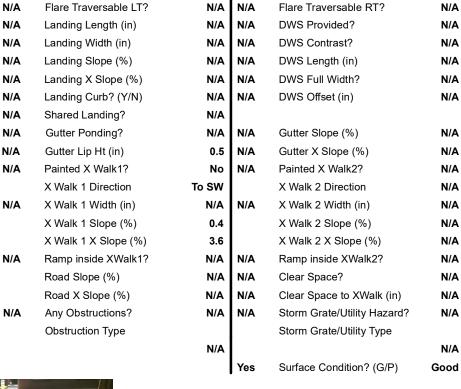

## Field Measurements/Component Compliance

Yes

No

N/A

N/A

Compliance Description

Ramp Slope (%)

Flare Type RT

| Possible Solutions:           | Compli | iance | Description     |
|-------------------------------|--------|-------|-----------------|
| Remove & Replace Entire Ramp. | N/A    | Ramp  | Length (in)     |
| ·                             | No     | Ramp  | Width (in)      |
|                               | N/A    | Flare | Type LT         |
|                               | N/A    | Flare | Slope LT (%)    |
|                               | N/A    | Flare | Traversable L   |
|                               | N/A    | Landi | ng Length (in)  |
| Surveyor Notes:               | N/A    | Landi | ng Width (in)   |
| N/A                           | N/A    | Landi | ng Slope (%)    |
|                               | N/A    | Landi | ng X Slope (%   |
|                               | N/A    | Landi | ng Curb? (Y/N   |
|                               | N/A    | Share | ed Landing?     |
| PROW/ADA:                     | N/A    | Gutte | er Ponding?     |
| Not Found, R304.5.1, R304.5.3 | N/A    | Gutte | er Lip Ht (in)  |
|                               | N/A    | Paint | ed X Walk1?     |
|                               |        | X Wa  | lk 1 Direction  |
|                               | N/A    | X Wa  | lk 1 Width (in) |
|                               |        | X Wa  | lk 1 Slope (%)  |
|                               |        | X Wa  | lk 1 X Slope (% |
|                               | N/A    | Ramp  | inside XWalk    |
|                               |        | Road  | Slope (%)       |