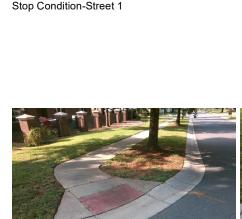

Ramp XSlope (%)

Flare Slope RT (%)

Data

44.0

47.5

N/A

N/A

STROUD PARK CT Street 1 Name Stop Condition-Street 2 None N/A Street 2 Name N/A