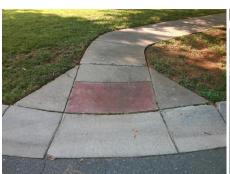

## **Access Compliance Report Public Rights-of-Way** (Curb Ramps)

Data

6.2

4.2

N/A

N/A

Main Street: STROUD PARK CT Intersection ID: 10019134 Cross Street: N/A Location: S Initial Pass/Fail: Fail **Overall Compliance: No** 10 ADA ID: 9DC2299CE167 Ramp Type: Perp **Severity Score:** 

Ramp XSlope (%)

Flare Slope RT (%)

Data

44.0

47.5

N/A

N/A

STROUD PARK CT Street 1 Name Stop Condition-Street 2 None N/A Street 2 Name N/A