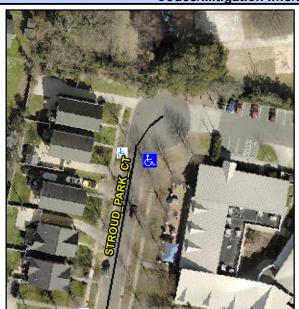

## **Access Compliance Report Public Rights-of-Way** (Curb Ramps)

Data

6.2

4.2

N/A

N/A

Main Street: STROUD PARK CT Intersection ID: 10019134 Cross Street: N/A Location: S Initial Pass/Fail: Fail **Overall Compliance: No** 10 ADA ID: 9DC2299CE167 Ramp Type: Perp **Severity Score:** 

Ramp XSlope (%)

Flare Slope RT (%)

Data

44.0

47.5

N/A

N/A

STROUD PARK CT Street 1 Name Stop Condition-Street 2 None N/A Street 2 Name N/A