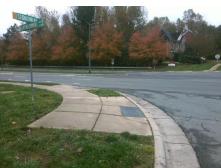

## **Access Compliance Report Public Rights-of-Way** (Curb Ramps)

Data

8.3

0.6

N/A

Good

Main Street: BALLANTYNE COMMONS PY Cross Street: STONEBRIAR DR Intersection ID: 27422 Location: NE

**Overall Compliance: No** ADA ID: 9DC41E3F3C0F Ramp Type: Perp Initial Pass/Fail: Fail **Severity Score:** 8.75

| Possible Solutions:           | Compli | iance | Description      |
|-------------------------------|--------|-------|------------------|
| Remove & Replace Entire Ramp. | N/A    | Ram   | c Length (in)    |
| ·                             | No     | Ram   | o Width (in)     |
|                               | N/A    | Flare | Type LT          |
|                               | N/A    | Flare | Slope LT (%)     |
|                               | N/A    | Flare | Traversable LT   |
|                               | N/A    | Land  | ing Length (in)  |
| Surveyor Notes:               | N/A    | Land  | ing Width (in)   |
| N/A                           | N/A    | Land  | ing Slope (%)    |
|                               | N/A    | Land  | ing X Slope (%   |
|                               | N/A    | Land  | ing Curb? (Y/N   |
|                               | N/A    | Shar  | ed Landing?      |
| PROW/ADA:                     | N/A    | Gutte | er Ponding?      |
| Not Found, R304.5.1           | N/A    | Gutte | er Lip Ht (in)   |
|                               | N/A    | Paint | ed X Walk1?      |
|                               |        | X Wa  | lk 1 Direction   |
|                               | N/A    | X Wa  | ılk 1 Width (in) |
|                               |        | X Wa  | lk 1 Slope (%)   |
|                               |        | X Wa  | lk 1 X Slope (%  |
|                               | N/A    | Ram   | o inside XWalk   |
|                               |        | Road  | Slope (%)        |
|                               |        | Pose  | Y Slone (%)      |