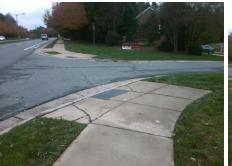

## **Access Compliance Report Public Rights-of-Way** (Curb Ramps)

Data

8.3

0.6

N/A

Good

Main Street: BALLANTYNE COMMONS PY Cross Street: STONEBRIAR DR Intersection ID: 27422 Location: NE

**Overall Compliance: No** ADA ID: 9DC41E3F3C0F Ramp Type: Perp Initial Pass/Fail: Fail **Severity Score:** 8.75

| Possible Solutions:           | Compli | iance | Description      |
|-------------------------------|--------|-------|------------------|
| Remove & Replace Entire Ramp. | N/A    | Ram   | c Length (in)    |
| ·                             | No     | Ram   | o Width (in)     |
|                               | N/A    | Flare | Type LT          |
|                               | N/A    | Flare | Slope LT (%)     |
|                               | N/A    | Flare | Traversable LT   |
|                               | N/A    | Land  | ing Length (in)  |
| Surveyor Notes:               | N/A    | Land  | ing Width (in)   |
| N/A                           | N/A    | Land  | ing Slope (%)    |
|                               | N/A    | Land  | ing X Slope (%   |
|                               | N/A    | Land  | ing Curb? (Y/N   |
|                               | N/A    | Shar  | ed Landing?      |
| PROW/ADA:                     | N/A    | Gutte | er Ponding?      |
| Not Found, R304.5.1           | N/A    | Gutte | er Lip Ht (in)   |
|                               | N/A    | Paint | ed X Walk1?      |
|                               |        | X Wa  | lk 1 Direction   |
|                               | N/A    | X Wa  | ılk 1 Width (in) |
|                               |        | X Wa  | lk 1 Slope (%)   |
|                               |        | X Wa  | lk 1 X Slope (%  |
|                               | N/A    | Ram   | o inside XWalk   |
|                               |        | Road  | Slope (%)        |
|                               |        | Pose  | Y Slone (%)      |