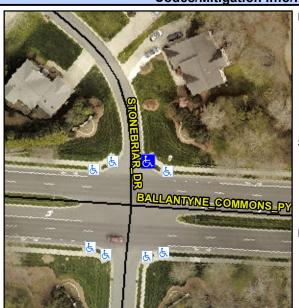

## **Access Compliance Report Public Rights-of-Way** (Curb Ramps)

Data

8.3

0.6

N/A

Good

Main Street: BALLANTYNE COMMONS PY Cross Street: STONEBRIAR DR Intersection ID: 27422 Location: NE

**Overall Compliance: No** ADA ID: 9DC41E3F3C0F Ramp Type: Perp Initial Pass/Fail: Fail **Severity Score:** 8.75

Flare Traversable LT?

| Street 1 Name           | STONEBRIAR DR |
|-------------------------|---------------|
| Stop Condition-Street 2 | StopSign      |
| Street 2 Name           | N/A           |
| Stop Condition-Street 1 | N/A           |