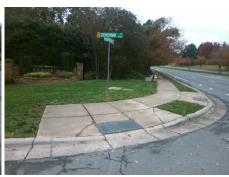

## **Access Compliance Report Public Rights-of-Way** (Curb Ramps)

Data

8.3

0.6

N/A

Good

Main Street: BALLANTYNE COMMONS PY Cross Street: STONEBRIAR DR Intersection ID: 27422 Location: NE

**Overall Compliance: No** ADA ID: 9DC41E3F3C0F Ramp Type: Perp Initial Pass/Fail: Fail **Severity Score:** 8.75

| Possible Solutions:           | Compli | iance | Description      |
|-------------------------------|--------|-------|------------------|
| Remove & Replace Entire Ramp. | N/A    | Ram   | c Length (in)    |
| ·                             | No     | Ram   | o Width (in)     |
|                               | N/A    | Flare | Type LT          |
|                               | N/A    | Flare | Slope LT (%)     |
|                               | N/A    | Flare | Traversable LT   |
|                               | N/A    | Land  | ing Length (in)  |
| Surveyor Notes:               | N/A    | Land  | ing Width (in)   |
| N/A                           | N/A    | Land  | ing Slope (%)    |
|                               | N/A    | Land  | ing X Slope (%   |
|                               | N/A    | Land  | ing Curb? (Y/N   |
|                               | N/A    | Shar  | ed Landing?      |
| PROW/ADA:                     | N/A    | Gutte | er Ponding?      |
| Not Found, R304.5.1           | N/A    | Gutte | er Lip Ht (in)   |
|                               | N/A    | Paint | ed X Walk1?      |
|                               |        | X Wa  | lk 1 Direction   |
|                               | N/A    | X Wa  | ılk 1 Width (in) |
|                               |        | X Wa  | lk 1 Slope (%)   |
|                               |        | X Wa  | lk 1 X Slope (%  |
|                               | N/A    | Ram   | o inside XWalk   |
|                               |        | Road  | Slope (%)        |
|                               |        | Pose  | Y Slone (%)      |