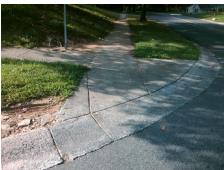

Intersection ID: 14302 Main Street: FARM POND LN Cross Street: LAWRENCE ORR RD Location: SE **Overall Compliance: No Severity Score:** 10 ADA ID: 9DC9F3C65EA2 Ramp Type: Directional1 Initial Pass/Fail: Fail

5.5

3.5

N/A

N/A

N/A

LAWRENCE ORR RD Street 1 Name Stop Condition-Street 1 StopSign N/A Street 2 Name Stop Condition-Street 2 N/A

Compliance Description Possible Solutions: N/A Remove & Replace Entire Ramp. No Yes No N/A N/A Surveyor Notes: N/A N/A PROW/ADA: R304.5.1, R304.5.3