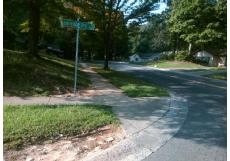

Intersection ID: 14302 Main Street: FARM POND LN Cross Street: LAWRENCE ORR RD Location: SE **Overall Compliance: No Severity Score:** 10 ADA ID: 9DC9F3C65EA2 Ramp Type: Directional1 Initial Pass/Fail: Fail

5.5

3.5

N/A

N/A

N/A

LAWRENCE ORR RD Street 1 Name Stop Condition-Street 1 StopSign N/A Street 2 Name Stop Condition-Street 2 N/A

Compliance Description Possible Solutions: N/A Remove & Replace Entire Ramp. No Yes No N/A N/A Surveyor Notes: N/A N/A PROW/ADA: R304.5.1, R304.5.3