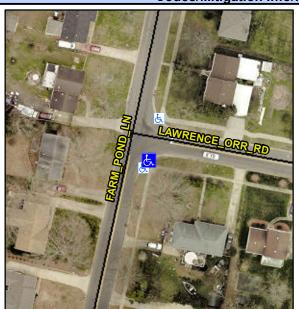

Intersection ID: 14302 Main Street: FARM POND LN Cross Street: LAWRENCE ORR RD Location: SE **Overall Compliance: No Severity Score:** 10 ADA ID: 9DC9F3C65EA2 Ramp Type: Directional1 Initial Pass/Fail: Fail