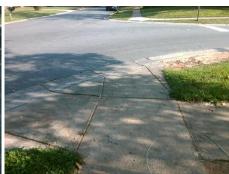

Intersection ID: 14302 Main Street: FARM POND LN Cross Street: LAWRENCE ORR RD Location: SE **Overall Compliance: No Severity Score:** 10 ADA ID: 9DC9F3C65EA2 Ramp Type: Directional1 Initial Pass/Fail: Fail

5.5

3.5

N/A

N/A

N/A

LAWRENCE ORR RD Street 1 Name Stop Condition-Street 1 StopSign N/A Street 2 Name Stop Condition-Street 2 N/A

Compliance Description Possible Solutions: N/A Remove & Replace Entire Ramp. No Yes No N/A N/A Surveyor Notes: N/A N/A PROW/ADA: R304.5.1, R304.5.3