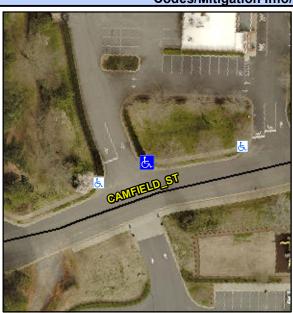

## **Access Compliance Report Public Rights-of-Way** (Curb Ramps)

Intersection ID: 10022367 Main Street: CAMFIELD ST **Cross Street: N/A** Location: NE **ADA ID: 9DCAF3B736C9** Ramp Type: PerpDiag Initial Pass/Fail: Fail **Overall Compliance: No Severity Score:** 12.5

## Field Measurements/Component Compliance

**ENTRANCE** Street 1 Name Stop Condition-Street 2 StopSign Street 2 Name **CAMFIELD ST** Stop Condition-Street 1

Possible Solutions: Remove & Replace Curb Ramp With **Two New Directional Ramps or** Equivalent. Surveyor Notes: N/A PROW/ADA: R304.2.2