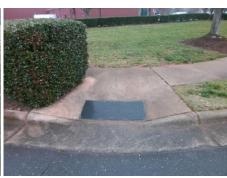

## Field Measurements/Component Compliance

**ENTRANCE** Street 1 Name Stop Condition-Street 2 StopSign Street 2 Name **CAMFIELD ST** Stop Condition-Street 1

Possible Solutions: Remove & Replace Curb Ramp With **Two New Directional Ramps or** Equivalent. Surveyor Notes: N/A PROW/ADA: R304.2.2

3200.00

Total Cost:

| Field Measurements/Component Compliance |                       |      |                        |                             |      |
|-----------------------------------------|-----------------------|------|------------------------|-----------------------------|------|
| Compliance Description                  |                       | Data | Compliance Description |                             | Data |
| N/A                                     | Ramp Length (in)      | 50.5 | No                     | Ramp Slope (%)              | 10.8 |
| Yes                                     | Ramp Width (in)       | 48.0 | Yes                    | Ramp XSlope (%)             | 0.3  |
| N/A                                     | Flare Type LT         | N/A  | N/A                    | Flare Type RT               | N/A  |
| N/A                                     | Flare Slope LT (%)    | N/A  | N/A                    | Flare Slope RT (%)          | N/A  |
| N/A                                     | Flare Traversable LT? | N/A  | N/A                    | Flare Traversable RT?       | N/A  |
| N/A                                     | Landing Length (in)   | N/A  | N/A                    | DWS Provided?               | N/A  |
| N/A                                     | Landing Width (in)    | N/A  | N/A                    | DWS Contrast?               | N/A  |
| N/A                                     | Landing Slope (%)     | N/A  | N/A                    | DWS Length (in)             | N/A  |
| N/A                                     | Landing X Slope (%)   | N/A  | N/A                    | DWS Full Width?             | N/A  |
| N/A                                     | Landing Curb? (Y/N)   | N/A  | N/A                    | DWS Offset (in)             | N/A  |
| N/A                                     | Shared Landing?       | N/A  |                        |                             |      |
| N/A                                     | Gutter Ponding?       | N/A  | N/A                    | Gutter Slope (%)            | N/A  |
| N/A                                     | Gutter Lip Ht (in)    | N/A  | N/A                    | Gutter X Slope (%)          | N/A  |
| N/A                                     | Painted X Walk1?      | No   | N/A                    | Painted X Walk2?            | No   |
|                                         | X Walk 1 Direction    | To W |                        | X Walk 2 Direction          | To S |
| N/A                                     | X Walk 1 Width (in)   | N/A  | N/A                    | X Walk 2 Width (in)         | N/A  |
|                                         | X Walk 1 Slope (%)    | 1.0  |                        | X Walk 2 Slope (%)          | 1.1  |
|                                         | X Walk 1 X Slope (%)  | 1.5  |                        | X Walk 2 X Slope (%)        | 0.4  |
| N/A                                     | Ramp inside XWalk1?   | N/A  | N/A                    | Ramp inside XWalk2?         | N/A  |
|                                         | Road Slope (%)        | 0.0  | N/A                    | Clear Space?                | N/A  |
|                                         | Road X Slope (%)      | 0.4  | N/A                    | Clear Space to XWalk (in)   | N/A  |
| N/A                                     | Any Obstructions?     | N/A  | N/A                    | Storm Grate/Utility Hazard? | N/A  |
|                                         | Obstruction Type      |      |                        | Storm Grate/Utility Type    |      |
|                                         |                       | N/A  |                        |                             | N/A  |
|                                         |                       |      | Yes                    | Surface Condition? (G/P)    | Good |
| -                                       |                       |      |                        |                             |      |