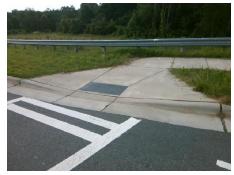

## Field Measurements/Component Compliance

Street 1 Name

I-485 RA
Stop Condition-Street 2
None
Street 2 Name
N/A
Stop Condition-Street 1
N/A

| _      |                               |
|--------|-------------------------------|
| 200    | Possible Solutions:           |
| Sept.  | Remove & Replace Entire Ramp. |
| ANG OF |                               |
| 1      |                               |
| 1      |                               |
|        |                               |
| 100    | Surveyer Notes:               |
| Sec.   | Surveyor Notes:               |
| N 100  | N/A                           |
| Trans. |                               |
|        |                               |
| 9      | PROW/ADA:                     |
|        | R304.2.2                      |
| 10     |                               |
|        |                               |
| Y      |                               |
|        |                               |
|        |                               |
|        |                               |
|        |                               |

Total Cost: \$ 1850.00

| Field Measurements/Component Compilance |                       |                        |     |                             |      |  |  |
|-----------------------------------------|-----------------------|------------------------|-----|-----------------------------|------|--|--|
| Comp                                    | Data                  | Compliance Description |     | Data                        |      |  |  |
| N/A                                     | Ramp Length (in)      | 92.5                   | No  | Ramp Slope (%)              | 9.5  |  |  |
| Yes                                     | Ramp Width (in)       | 48.0                   | Yes | Ramp XSlope (%)             | 2.3  |  |  |
| N/A                                     | Flare Type LT         | N/A                    | N/A | Flare Type RT               | N/A  |  |  |
| N/A                                     | Flare Slope LT (%)    | N/A                    | N/A | Flare Slope RT (%)          | N/A  |  |  |
| N/A                                     | Flare Traversable LT? | N/A                    | N/A | Flare Traversable RT?       | N/A  |  |  |
| N/A                                     | Landing Length (in)   | N/A                    | N/A | DWS Provided?               | N/A  |  |  |
| N/A                                     | Landing Width (in)    | N/A                    | N/A | DWS Contrast?               | N/A  |  |  |
| N/A                                     | Landing Slope (%)     | N/A                    | N/A | DWS Length (in)             | N/A  |  |  |
| N/A                                     | Landing X Slope (%)   | N/A                    | N/A | DWS Full Width?             | N/A  |  |  |
| N/A                                     | Landing Curb? (Y/N)   | N/A                    | N/A | DWS Offset (in)             | N/A  |  |  |
| N/A                                     | Shared Landing?       | N/A                    |     |                             |      |  |  |
| N/A                                     | Gutter Ponding?       | N/A                    | N/A | Gutter Slope (%)            | N/A  |  |  |
| N/A                                     | Gutter Lip Ht (in)    | N/A                    | N/A | Gutter X Slope (%)          | N/A  |  |  |
| N/A                                     | Painted X Walk1?      | Yes                    | N/A | Painted X Walk2?            | N/A  |  |  |
|                                         | X Walk 1 Direction    | To N                   |     | X Walk 2 Direction          | N/A  |  |  |
| N/A                                     | X Walk 1 Width (in)   | 104.0                  | N/A | X Walk 2 Width (in)         | N/A  |  |  |
|                                         | X Walk 1 Slope (%)    | 3.1                    |     | X Walk 2 Slope (%)          | N/A  |  |  |
|                                         | X Walk 1 X Slope (%)  | 4.4                    |     | X Walk 2 X Slope (%)        | N/A  |  |  |
| N/A                                     | Ramp inside XWalk1?   | Yes                    | N/A | Ramp inside XWalk2?         | N/A  |  |  |
|                                         | Road Slope (%)        | N/A                    | N/A | Clear Space?                | N/A  |  |  |
|                                         | Road X Slope (%)      | N/A                    | N/A | Clear Space to XWalk (in)   | N/A  |  |  |
| N/A                                     | Any Obstructions?     | N/A                    | N/A | Storm Grate/Utility Hazard? | N/A  |  |  |
|                                         | Obstruction Type      |                        |     | Storm Grate/Utility Type    |      |  |  |
|                                         |                       | N/A                    |     |                             | N/A  |  |  |
|                                         |                       |                        | Yes | Surface Condition? (G/P)    | Good |  |  |
|                                         |                       |                        |     |                             |      |  |  |