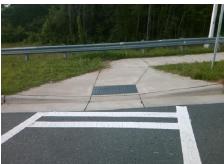

## Field Measurements/Component Compliance

Street 1 Name

I-485 RA
Stop Condition-Street 2
None
Street 2 Name
N/A
Stop Condition-Street 1
N/A

| _      |                               |
|--------|-------------------------------|
| 200    | Possible Solutions:           |
| Sept.  | Remove & Replace Entire Ramp. |
| ANG OF |                               |
| 1      |                               |
| 1      |                               |
|        |                               |
| 100    | Surveyer Notes:               |
| Sec.   | Surveyor Notes:               |
| N 100  | N/A                           |
| Trans. |                               |
|        |                               |
| 9      | PROW/ADA:                     |
|        | R304.2.2                      |
| 10     |                               |
|        |                               |
| Y      |                               |
|        |                               |
|        |                               |
|        |                               |
|        |                               |

Total Cost: \$ 1850.00

| Field Measurements/Component Compilance |                       |                        |     |                             |      |  |  |
|-----------------------------------------|-----------------------|------------------------|-----|-----------------------------|------|--|--|
| Comp                                    | Data                  | Compliance Description |     | Data                        |      |  |  |
| N/A                                     | Ramp Length (in)      | 92.5                   | No  | Ramp Slope (%)              | 9.5  |  |  |
| Yes                                     | Ramp Width (in)       | 48.0                   | Yes | Ramp XSlope (%)             | 2.3  |  |  |
| N/A                                     | Flare Type LT         | N/A                    | N/A | Flare Type RT               | N/A  |  |  |
| N/A                                     | Flare Slope LT (%)    | N/A                    | N/A | Flare Slope RT (%)          | N/A  |  |  |
| N/A                                     | Flare Traversable LT? | N/A                    | N/A | Flare Traversable RT?       | N/A  |  |  |
| N/A                                     | Landing Length (in)   | N/A                    | N/A | DWS Provided?               | N/A  |  |  |
| N/A                                     | Landing Width (in)    | N/A                    | N/A | DWS Contrast?               | N/A  |  |  |
| N/A                                     | Landing Slope (%)     | N/A                    | N/A | DWS Length (in)             | N/A  |  |  |
| N/A                                     | Landing X Slope (%)   | N/A                    | N/A | DWS Full Width?             | N/A  |  |  |
| N/A                                     | Landing Curb? (Y/N)   | N/A                    | N/A | DWS Offset (in)             | N/A  |  |  |
| N/A                                     | Shared Landing?       | N/A                    |     |                             |      |  |  |
| N/A                                     | Gutter Ponding?       | N/A                    | N/A | Gutter Slope (%)            | N/A  |  |  |
| N/A                                     | Gutter Lip Ht (in)    | N/A                    | N/A | Gutter X Slope (%)          | N/A  |  |  |
| N/A                                     | Painted X Walk1?      | Yes                    | N/A | Painted X Walk2?            | N/A  |  |  |
|                                         | X Walk 1 Direction    | To N                   |     | X Walk 2 Direction          | N/A  |  |  |
| N/A                                     | X Walk 1 Width (in)   | 104.0                  | N/A | X Walk 2 Width (in)         | N/A  |  |  |
|                                         | X Walk 1 Slope (%)    | 3.1                    |     | X Walk 2 Slope (%)          | N/A  |  |  |
|                                         | X Walk 1 X Slope (%)  | 4.4                    |     | X Walk 2 X Slope (%)        | N/A  |  |  |
| N/A                                     | Ramp inside XWalk1?   | Yes                    | N/A | Ramp inside XWalk2?         | N/A  |  |  |
|                                         | Road Slope (%)        | N/A                    | N/A | Clear Space?                | N/A  |  |  |
|                                         | Road X Slope (%)      | N/A                    | N/A | Clear Space to XWalk (in)   | N/A  |  |  |
| N/A                                     | Any Obstructions?     | N/A                    | N/A | Storm Grate/Utility Hazard? | N/A  |  |  |
|                                         | Obstruction Type      |                        |     | Storm Grate/Utility Type    |      |  |  |
|                                         |                       | N/A                    |     |                             | N/A  |  |  |
|                                         |                       |                        | Yes | Surface Condition? (G/P)    | Good |  |  |
|                                         |                       |                        |     |                             |      |  |  |