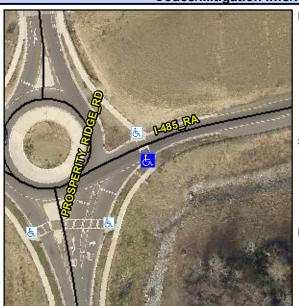

## Access Compliance Report Public Rights-of-Way (Curb Ramps)

Intersection ID: 53292 Main Street: PROSPERITY\_RIDGE\_RD Cross Street: I-485\_RA Location: E

ADA ID: 9DCDD26BC4E2 Ramp Type: Perp Initial Pass/Fail: Fail Overall Compliance: No Severity Score: 13.75