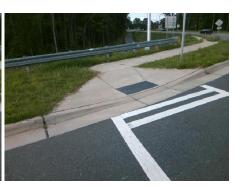

## Field Measurements/Component Compliance

Street 1 Name

I-485 RA
Stop Condition-Street 2
None
Street 2 Name
N/A
Stop Condition-Street 1
N/A

| _      |                               |
|--------|-------------------------------|
| 200    | Possible Solutions:           |
| Sept.  | Remove & Replace Entire Ramp. |
| ANG OF |                               |
| 1      |                               |
| 1      |                               |
|        |                               |
| 100    | Surveyer Notes:               |
| Sec.   | Surveyor Notes:               |
| N 100  | N/A                           |
| Trans. |                               |
|        |                               |
| 9      | PROW/ADA:                     |
|        | R304.2.2                      |
| 10     |                               |
|        |                               |
| Y      |                               |
|        |                               |
|        |                               |
|        |                               |
|        |                               |

Total Cost: \$ 1850.00

| Field Measurements/Component Compilance |                       |                        |     |                             |      |  |  |
|-----------------------------------------|-----------------------|------------------------|-----|-----------------------------|------|--|--|
| Comp                                    | Data                  | Compliance Description |     | Data                        |      |  |  |
| N/A                                     | Ramp Length (in)      | 92.5                   | No  | Ramp Slope (%)              | 9.5  |  |  |
| Yes                                     | Ramp Width (in)       | 48.0                   | Yes | Ramp XSlope (%)             | 2.3  |  |  |
| N/A                                     | Flare Type LT         | N/A                    | N/A | Flare Type RT               | N/A  |  |  |
| N/A                                     | Flare Slope LT (%)    | N/A                    | N/A | Flare Slope RT (%)          | N/A  |  |  |
| N/A                                     | Flare Traversable LT? | N/A                    | N/A | Flare Traversable RT?       | N/A  |  |  |
| N/A                                     | Landing Length (in)   | N/A                    | N/A | DWS Provided?               | N/A  |  |  |
| N/A                                     | Landing Width (in)    | N/A                    | N/A | DWS Contrast?               | N/A  |  |  |
| N/A                                     | Landing Slope (%)     | N/A                    | N/A | DWS Length (in)             | N/A  |  |  |
| N/A                                     | Landing X Slope (%)   | N/A                    | N/A | DWS Full Width?             | N/A  |  |  |
| N/A                                     | Landing Curb? (Y/N)   | N/A                    | N/A | DWS Offset (in)             | N/A  |  |  |
| N/A                                     | Shared Landing?       | N/A                    |     |                             |      |  |  |
| N/A                                     | Gutter Ponding?       | N/A                    | N/A | Gutter Slope (%)            | N/A  |  |  |
| N/A                                     | Gutter Lip Ht (in)    | N/A                    | N/A | Gutter X Slope (%)          | N/A  |  |  |
| N/A                                     | Painted X Walk1?      | Yes                    | N/A | Painted X Walk2?            | N/A  |  |  |
|                                         | X Walk 1 Direction    | To N                   |     | X Walk 2 Direction          | N/A  |  |  |
| N/A                                     | X Walk 1 Width (in)   | 104.0                  | N/A | X Walk 2 Width (in)         | N/A  |  |  |
|                                         | X Walk 1 Slope (%)    | 3.1                    |     | X Walk 2 Slope (%)          | N/A  |  |  |
|                                         | X Walk 1 X Slope (%)  | 4.4                    |     | X Walk 2 X Slope (%)        | N/A  |  |  |
| N/A                                     | Ramp inside XWalk1?   | Yes                    | N/A | Ramp inside XWalk2?         | N/A  |  |  |
|                                         | Road Slope (%)        | N/A                    | N/A | Clear Space?                | N/A  |  |  |
|                                         | Road X Slope (%)      | N/A                    | N/A | Clear Space to XWalk (in)   | N/A  |  |  |
| N/A                                     | Any Obstructions?     | N/A                    | N/A | Storm Grate/Utility Hazard? | N/A  |  |  |
|                                         | Obstruction Type      |                        |     | Storm Grate/Utility Type    |      |  |  |
|                                         |                       | N/A                    |     |                             | N/A  |  |  |
|                                         |                       |                        | Yes | Surface Condition? (G/P)    | Good |  |  |
|                                         |                       |                        |     |                             |      |  |  |