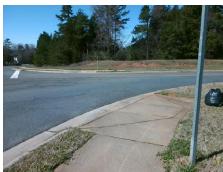

## Access Compliance Report Public Rights-of-Way (Curb Ramps)

Intersection ID: 32129 Main Street: BELLWOOD\_LN Cross Street: PROVIDENCE\_RD Location: E

ADA ID: 9DD6EAF5D494 Ramp Type: Perp Initial Pass/Fail: Fail Overall Compliance: No Severity Score: 13.75

Possible Solutions:

Remove & Replace Entire Ramp.

Surveyor Notes:

N/A

PROW/ADA:

Not Found, R304.2.2, R304.5.3

Total Cost: \$ 1850.00

|     |                       | Data  |     | liance Description          | Data |
|-----|-----------------------|-------|-----|-----------------------------|------|
| N/A | Ramp Length (in)      | 83.0  | No  | Ramp Slope (%)              | 8.5  |
| Yes | Ramp Width (in)       | 49.0  | No  | Ramp XSlope (%)             | 3.3  |
| N/A | Flare Type LT         | N/A   | N/A | Flare Type RT               | N/A  |
| N/A | Flare Slope LT (%)    | N/A   | N/A | Flare Slope RT (%)          | N/A  |
| N/A | Flare Traversable LT? | N/A   | N/A | Flare Traversable RT?       | N/A  |
| N/A | Landing Length (in)   | N/A   | N/A | DWS Provided?               | N/A  |
| N/A | Landing Width (in)    | N/A   | N/A | DWS Contrast?               | N/A  |
| N/A | Landing Slope (%)     | N/A   | N/A | DWS Length (in)             | N/A  |
| N/A | Landing X Slope (%)   | N/A   | N/A | DWS Full Width?             | N/A  |
| N/A | Landing Curb? (Y/N)   | N/A   | N/A | DWS Offset (in)             | N/A  |
| N/A | Shared Landing?       | N/A   |     |                             |      |
| N/A | Gutter Ponding?       | N/A   | N/A | Gutter Slope (%)            | N/A  |
| N/A | Gutter Lip Ht (in)    | N/A   | N/A | Gutter X Slope (%)          | N/A  |
| N/A | Painted X Walk1?      | No    | N/A | Painted X Walk2?            | N/A  |
|     | X Walk 1 Direction    | To NW |     | X Walk 2 Direction          | N/A  |
| N/A | X Walk 1 Width (in)   | N/A   | N/A | X Walk 2 Width (in)         | N/A  |
|     | X Walk 1 Slope (%)    | 3.2   |     | X Walk 2 Slope (%)          | N/A  |
|     | X Walk 1 X Slope (%)  | 2.8   |     | X Walk 2 X Slope (%)        | N/A  |
| N/A | Ramp inside XWalk1?   | N/A   | N/A | Ramp inside XWalk2?         | N/A  |
|     | Road Slope (%)        | N/A   | N/A | Clear Space?                | N/A  |
|     | Road X Slope (%)      | N/A   | N/A | Clear Space to XWalk (in)   | N/A  |
| N/A | Any Obstructions?     | N/A   | N/A | Storm Grate/Utility Hazard? | N/A  |
|     | Obstruction Type      |       |     | Storm Grate/Utility Type    |      |
|     |                       | N/A   |     |                             | N/A  |
|     |                       |       | Yes | Surface Condition? (G/P)    | Good |