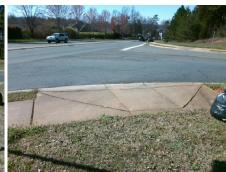

## Access Compliance Report Public Rights-of-Way (Curb Ramps)

Intersection ID: 32129 Main Street: BELLWOOD\_LN Cross Street: PROVIDENCE\_RD Location: E

ADA ID: 9DD6EAF5D494 Ramp Type: Perp Initial Pass/Fail: Fail Overall Compliance: No Severity Score: 13.75

Possible Solutions:

Remove & Replace Entire Ramp.

Surveyor Notes:

N/A

PROW/ADA:

Not Found, R304.2.2, R304.5.3

Total Cost: \$ 1850.00

|     |                       | Data  |     | liance Description          | Data |
|-----|-----------------------|-------|-----|-----------------------------|------|
| N/A | Ramp Length (in)      | 83.0  | No  | Ramp Slope (%)              | 8.5  |
| Yes | Ramp Width (in)       | 49.0  | No  | Ramp XSlope (%)             | 3.3  |
| N/A | Flare Type LT         | N/A   | N/A | Flare Type RT               | N/A  |
| N/A | Flare Slope LT (%)    | N/A   | N/A | Flare Slope RT (%)          | N/A  |
| N/A | Flare Traversable LT? | N/A   | N/A | Flare Traversable RT?       | N/A  |
| N/A | Landing Length (in)   | N/A   | N/A | DWS Provided?               | N/A  |
| N/A | Landing Width (in)    | N/A   | N/A | DWS Contrast?               | N/A  |
| N/A | Landing Slope (%)     | N/A   | N/A | DWS Length (in)             | N/A  |
| N/A | Landing X Slope (%)   | N/A   | N/A | DWS Full Width?             | N/A  |
| N/A | Landing Curb? (Y/N)   | N/A   | N/A | DWS Offset (in)             | N/A  |
| N/A | Shared Landing?       | N/A   |     |                             |      |
| N/A | Gutter Ponding?       | N/A   | N/A | Gutter Slope (%)            | N/A  |
| N/A | Gutter Lip Ht (in)    | N/A   | N/A | Gutter X Slope (%)          | N/A  |
| N/A | Painted X Walk1?      | No    | N/A | Painted X Walk2?            | N/A  |
|     | X Walk 1 Direction    | To NW |     | X Walk 2 Direction          | N/A  |
| N/A | X Walk 1 Width (in)   | N/A   | N/A | X Walk 2 Width (in)         | N/A  |
|     | X Walk 1 Slope (%)    | 3.2   |     | X Walk 2 Slope (%)          | N/A  |
|     | X Walk 1 X Slope (%)  | 2.8   |     | X Walk 2 X Slope (%)        | N/A  |
| N/A | Ramp inside XWalk1?   | N/A   | N/A | Ramp inside XWalk2?         | N/A  |
|     | Road Slope (%)        | N/A   | N/A | Clear Space?                | N/A  |
|     | Road X Slope (%)      | N/A   | N/A | Clear Space to XWalk (in)   | N/A  |
| N/A | Any Obstructions?     | N/A   | N/A | Storm Grate/Utility Hazard? | N/A  |
|     | Obstruction Type      |       |     | Storm Grate/Utility Type    |      |
|     |                       | N/A   |     |                             | N/A  |
|     |                       |       | Yes | Surface Condition? (G/P)    | Good |