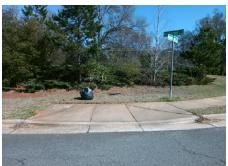

## Access Compliance Report Public Rights-of-Way (Curb Ramps)

Intersection ID: 32129 Main Street: BELLWOOD\_LN Cross Street: PROVIDENCE\_RD Location: E

ADA ID: 9DD6EAF5D494 Ramp Type: Perp Initial Pass/Fail: Fail Overall Compliance: No Severity Score: 13.75

Possible Solutions:

Remove & Replace Entire Ramp.

Surveyor Notes:

N/A

PROW/ADA:

Not Found, R304.2.2, R304.5.3

Total Cost: \$ 1850.00

|     |                       | Data  |     | liance Description          | Data |
|-----|-----------------------|-------|-----|-----------------------------|------|
| N/A | Ramp Length (in)      | 83.0  | No  | Ramp Slope (%)              | 8.5  |
| Yes | Ramp Width (in)       | 49.0  | No  | Ramp XSlope (%)             | 3.3  |
| N/A | Flare Type LT         | N/A   | N/A | Flare Type RT               | N/A  |
| N/A | Flare Slope LT (%)    | N/A   | N/A | Flare Slope RT (%)          | N/A  |
| N/A | Flare Traversable LT? | N/A   | N/A | Flare Traversable RT?       | N/A  |
| N/A | Landing Length (in)   | N/A   | N/A | DWS Provided?               | N/A  |
| N/A | Landing Width (in)    | N/A   | N/A | DWS Contrast?               | N/A  |
| N/A | Landing Slope (%)     | N/A   | N/A | DWS Length (in)             | N/A  |
| N/A | Landing X Slope (%)   | N/A   | N/A | DWS Full Width?             | N/A  |
| N/A | Landing Curb? (Y/N)   | N/A   | N/A | DWS Offset (in)             | N/A  |
| N/A | Shared Landing?       | N/A   |     |                             |      |
| N/A | Gutter Ponding?       | N/A   | N/A | Gutter Slope (%)            | N/A  |
| N/A | Gutter Lip Ht (in)    | N/A   | N/A | Gutter X Slope (%)          | N/A  |
| N/A | Painted X Walk1?      | No    | N/A | Painted X Walk2?            | N/A  |
|     | X Walk 1 Direction    | To NW |     | X Walk 2 Direction          | N/A  |
| N/A | X Walk 1 Width (in)   | N/A   | N/A | X Walk 2 Width (in)         | N/A  |
|     | X Walk 1 Slope (%)    | 3.2   |     | X Walk 2 Slope (%)          | N/A  |
|     | X Walk 1 X Slope (%)  | 2.8   |     | X Walk 2 X Slope (%)        | N/A  |
| N/A | Ramp inside XWalk1?   | N/A   | N/A | Ramp inside XWalk2?         | N/A  |
|     | Road Slope (%)        | N/A   | N/A | Clear Space?                | N/A  |
|     | Road X Slope (%)      | N/A   | N/A | Clear Space to XWalk (in)   | N/A  |
| N/A | Any Obstructions?     | N/A   | N/A | Storm Grate/Utility Hazard? | N/A  |
|     | Obstruction Type      |       |     | Storm Grate/Utility Type    |      |
|     |                       | N/A   |     |                             | N/A  |
|     |                       |       | Yes | Surface Condition? (G/P)    | Good |