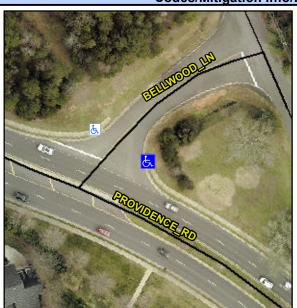

## Access Compliance Report Public Rights-of-Way (Curb Ramps)

Intersection ID: 32129 Main Street: BELLWOOD\_LN Cross Street: PROVIDENCE\_RD Location: E

ADA ID: 9DD6EAF5D494 Ramp Type: Perp Initial Pass/Fail: Fail Overall Compliance: No Severity Score: 13.75