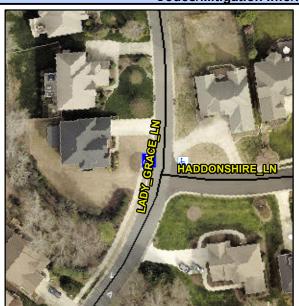

## Access Compliance Report Public Rights-of-Way (Curb Ramps)

Intersection ID: 26934Main Street: HADDONSHIRE\_LNCross Street: LADY\_GRACE\_LNLocation:NWADA ID: 9DDA19FC408FRamp Type: PerpInitial Pass/Fail: FailOverall Compliance: NoSeverity Score: 8.75