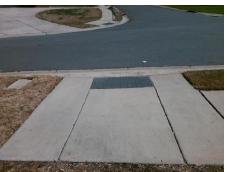

## Access Compliance Report Public Rights-of-Way (Curb Ramps)

Intersection ID: 26934Main Street: HADDONSHIRE\_LNCross Street: LADY\_GRACE\_LNLocation:NWADA ID: 9DDA19FC408FRamp Type: PerpInitial Pass/Fail: FailOverall Compliance: NoSeverity Score: 8.75

Total Cost: \$ 1850.00

| Field Measurements/Component Compliance |                       |      |      |                             |      |  |
|-----------------------------------------|-----------------------|------|------|-----------------------------|------|--|
| Comp                                    | liance Description    | Data | Comp | liance Description          | Data |  |
| N/A                                     | Ramp Length (in)      | 99.0 | Yes  | Ramp Slope (%)              | 5.0  |  |
| No                                      | Ramp Width (in)       | 47.0 | Yes  | Ramp XSlope (%)             | 0.3  |  |
| N/A                                     | Flare Type LT         | N/A  | N/A  | Flare Type RT               | N/A  |  |
| N/A                                     | Flare Slope LT (%)    | N/A  | N/A  | Flare Slope RT (%)          | N/A  |  |
| N/A                                     | Flare Traversable LT? | N/A  | N/A  | Flare Traversable RT?       | N/A  |  |
| N/A                                     | Landing Length (in)   | N/A  | N/A  | DWS Provided?               | N/A  |  |
| N/A                                     | Landing Width (in)    | N/A  | N/A  | DWS Contrast?               | N/A  |  |
| N/A                                     | Landing Slope (%)     | N/A  | N/A  | DWS Length (in)             | N/A  |  |
| N/A                                     | Landing X Slope (%)   | N/A  | N/A  | DWS Full Width?             | N/A  |  |
| N/A                                     | Landing Curb? (Y/N)   | N/A  | N/A  | DWS Offset (in)             | N/A  |  |
| N/A                                     | Shared Landing?       | N/A  |      |                             |      |  |
| N/A                                     | Gutter Ponding?       | N/A  | N/A  | Gutter Slope (%)            | N/A  |  |
| N/A                                     | Gutter Lip Ht (in)    | N/A  | N/A  | Gutter X Slope (%)          | N/A  |  |
| N/A                                     | Painted X Walk1?      | No   | N/A  | Painted X Walk2?            | N/A  |  |
|                                         | X Walk 1 Direction    | То Е |      | X Walk 2 Direction          | N/A  |  |
| N/A                                     | X Walk 1 Width (in)   | N/A  | N/A  | X Walk 2 Width (in)         | N/A  |  |
|                                         | X Walk 1 Slope (%)    | 3.8  |      | X Walk 2 Slope (%)          | N/A  |  |
|                                         | X Walk 1 X Slope (%)  | 1.0  |      | X Walk 2 X Slope (%)        | N/A  |  |
| N/A                                     | Ramp inside XWalk1?   | N/A  | N/A  | Ramp inside XWalk2?         | N/A  |  |
|                                         | Road Slope (%)        | N/A  | N/A  | Clear Space?                | N/A  |  |
|                                         | Road X Slope (%)      | N/A  | N/A  | Clear Space to XWalk (in)   | N/A  |  |
| N/A                                     | Any Obstructions?     | N/A  | N/A  | Storm Grate/Utility Hazard? | N/A  |  |
|                                         | Obstruction Type      |      |      | Storm Grate/Utility Type    |      |  |
|                                         |                       | N/A  |      |                             | N/A  |  |
|                                         |                       |      | Yes  | Surface Condition? (G/P)    | Good |  |
|                                         |                       |      |      |                             |      |  |