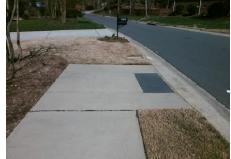

## Access Compliance Report Public Rights-of-Way (Curb Ramps)

Intersection ID: 26934Main Street: HADDONSHIRE\_LNCross Street: LADY\_GRACE\_LNLocation:NWADA ID: 9DDA19FC408FRamp Type: PerpInitial Pass/Fail: FailOverall Compliance: NoSeverity Score: 8.75

Total Cost: \$ 1850.00

| Field Measurements/Component Compliance |                       |      |      |                             |      |  |
|-----------------------------------------|-----------------------|------|------|-----------------------------|------|--|
| Comp                                    | liance Description    | Data | Comp | liance Description          | Data |  |
| N/A                                     | Ramp Length (in)      | 99.0 | Yes  | Ramp Slope (%)              | 5.0  |  |
| No                                      | Ramp Width (in)       | 47.0 | Yes  | Ramp XSlope (%)             | 0.3  |  |
| N/A                                     | Flare Type LT         | N/A  | N/A  | Flare Type RT               | N/A  |  |
| N/A                                     | Flare Slope LT (%)    | N/A  | N/A  | Flare Slope RT (%)          | N/A  |  |
| N/A                                     | Flare Traversable LT? | N/A  | N/A  | Flare Traversable RT?       | N/A  |  |
| N/A                                     | Landing Length (in)   | N/A  | N/A  | DWS Provided?               | N/A  |  |
| N/A                                     | Landing Width (in)    | N/A  | N/A  | DWS Contrast?               | N/A  |  |
| N/A                                     | Landing Slope (%)     | N/A  | N/A  | DWS Length (in)             | N/A  |  |
| N/A                                     | Landing X Slope (%)   | N/A  | N/A  | DWS Full Width?             | N/A  |  |
| N/A                                     | Landing Curb? (Y/N)   | N/A  | N/A  | DWS Offset (in)             | N/A  |  |
| N/A                                     | Shared Landing?       | N/A  |      |                             |      |  |
| N/A                                     | Gutter Ponding?       | N/A  | N/A  | Gutter Slope (%)            | N/A  |  |
| N/A                                     | Gutter Lip Ht (in)    | N/A  | N/A  | Gutter X Slope (%)          | N/A  |  |
| N/A                                     | Painted X Walk1?      | No   | N/A  | Painted X Walk2?            | N/A  |  |
|                                         | X Walk 1 Direction    | То Е |      | X Walk 2 Direction          | N/A  |  |
| N/A                                     | X Walk 1 Width (in)   | N/A  | N/A  | X Walk 2 Width (in)         | N/A  |  |
|                                         | X Walk 1 Slope (%)    | 3.8  |      | X Walk 2 Slope (%)          | N/A  |  |
|                                         | X Walk 1 X Slope (%)  | 1.0  |      | X Walk 2 X Slope (%)        | N/A  |  |
| N/A                                     | Ramp inside XWalk1?   | N/A  | N/A  | Ramp inside XWalk2?         | N/A  |  |
|                                         | Road Slope (%)        | N/A  | N/A  | Clear Space?                | N/A  |  |
|                                         | Road X Slope (%)      | N/A  | N/A  | Clear Space to XWalk (in)   | N/A  |  |
| N/A                                     | Any Obstructions?     | N/A  | N/A  | Storm Grate/Utility Hazard? | N/A  |  |
|                                         | Obstruction Type      |      |      | Storm Grate/Utility Type    |      |  |
|                                         |                       | N/A  |      |                             | N/A  |  |
|                                         |                       |      | Yes  | Surface Condition? (G/P)    | Good |  |
|                                         |                       |      |      |                             |      |  |