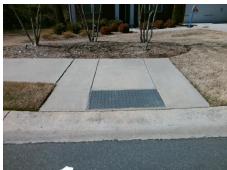

## Access Compliance Report Public Rights-of-Way (Curb Ramps)

Intersection ID: 26934Main Street: HADDONSHIRE\_LNCross Street: LADY\_GRACE\_LNLocation:NWADA ID: 9DDA19FC408FRamp Type: PerpInitial Pass/Fail: FailOverall Compliance: NoSeverity Score: 8.75

Total Cost: \$ 1850.00

| Field Measurements/Component Compliance |                       |      |      |                             |      |  |
|-----------------------------------------|-----------------------|------|------|-----------------------------|------|--|
| Comp                                    | liance Description    | Data | Comp | liance Description          | Data |  |
| N/A                                     | Ramp Length (in)      | 99.0 | Yes  | Ramp Slope (%)              | 5.0  |  |
| No                                      | Ramp Width (in)       | 47.0 | Yes  | Ramp XSlope (%)             | 0.3  |  |
| N/A                                     | Flare Type LT         | N/A  | N/A  | Flare Type RT               | N/A  |  |
| N/A                                     | Flare Slope LT (%)    | N/A  | N/A  | Flare Slope RT (%)          | N/A  |  |
| N/A                                     | Flare Traversable LT? | N/A  | N/A  | Flare Traversable RT?       | N/A  |  |
| N/A                                     | Landing Length (in)   | N/A  | N/A  | DWS Provided?               | N/A  |  |
| N/A                                     | Landing Width (in)    | N/A  | N/A  | DWS Contrast?               | N/A  |  |
| N/A                                     | Landing Slope (%)     | N/A  | N/A  | DWS Length (in)             | N/A  |  |
| N/A                                     | Landing X Slope (%)   | N/A  | N/A  | DWS Full Width?             | N/A  |  |
| N/A                                     | Landing Curb? (Y/N)   | N/A  | N/A  | DWS Offset (in)             | N/A  |  |
| N/A                                     | Shared Landing?       | N/A  |      |                             |      |  |
| N/A                                     | Gutter Ponding?       | N/A  | N/A  | Gutter Slope (%)            | N/A  |  |
| N/A                                     | Gutter Lip Ht (in)    | N/A  | N/A  | Gutter X Slope (%)          | N/A  |  |
| N/A                                     | Painted X Walk1?      | No   | N/A  | Painted X Walk2?            | N/A  |  |
|                                         | X Walk 1 Direction    | То Е |      | X Walk 2 Direction          | N/A  |  |
| N/A                                     | X Walk 1 Width (in)   | N/A  | N/A  | X Walk 2 Width (in)         | N/A  |  |
|                                         | X Walk 1 Slope (%)    | 3.8  |      | X Walk 2 Slope (%)          | N/A  |  |
|                                         | X Walk 1 X Slope (%)  | 1.0  |      | X Walk 2 X Slope (%)        | N/A  |  |
| N/A                                     | Ramp inside XWalk1?   | N/A  | N/A  | Ramp inside XWalk2?         | N/A  |  |
|                                         | Road Slope (%)        | N/A  | N/A  | Clear Space?                | N/A  |  |
|                                         | Road X Slope (%)      | N/A  | N/A  | Clear Space to XWalk (in)   | N/A  |  |
| N/A                                     | Any Obstructions?     | N/A  | N/A  | Storm Grate/Utility Hazard? | N/A  |  |
|                                         | Obstruction Type      |      |      | Storm Grate/Utility Type    |      |  |
|                                         |                       | N/A  |      |                             | N/A  |  |
|                                         |                       |      | Yes  | Surface Condition? (G/P)    | Good |  |
|                                         |                       |      |      |                             |      |  |