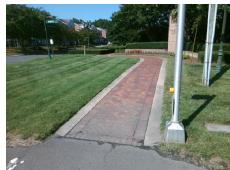

## Access Compliance Report Public Rights-of-Way (Curb Ramps)

Intersection ID: 27610 Main Street: JOHNSTON\_RD Cross Street: JOHN\_J\_DELANEY\_DR Location: NW

ADA ID: 9DDA1C2E3ECC Ramp Type: BlendTrans2 Initial Pass/Fail: Pass Overall Compliance: No Severity Score: 15.25