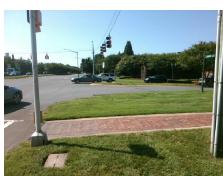

## Access Compliance Report Public Rights-of-Way (Curb Ramps)

Intersection ID: 27610 Main Street: JOHNSTON\_RD Cross Street: JOHN\_J\_DELANEY\_DR Location: NW

ADA ID: 9DDA1C2E3ECC Ramp Type: BlendTrans2 Initial Pass/Fail: Pass Overall Compliance: No Severity Score: 15.25