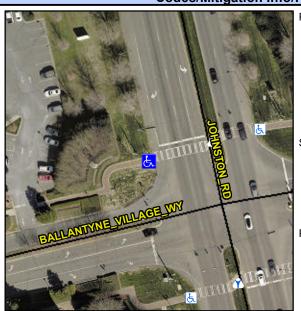

## Access Compliance Report Public Rights-of-Way (Curb Ramps)

Intersection ID: 27610 Main Street: JOHNSTON\_RD Cross Street: JOHN\_J\_DELANEY\_DR Location: NW

ADA ID: 9DDA1C2E3ECC Ramp Type: BlendTrans2 Initial Pass/Fail: Pass Overall Compliance: No Severity Score: 15.25