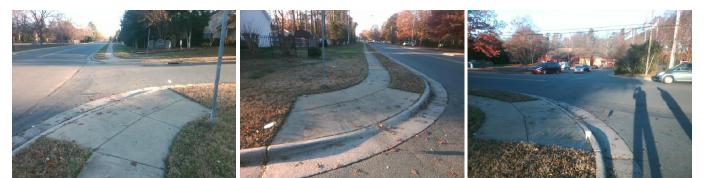

## **Access Compliance Report** Public Rights-of-Way (Curb Ramps)

| Intersection ID: 42867          | Intersection ID: 42867 Main Street: IDLEWILD_RD_NORTH Cross Street: ROSEHALL_DR |                                                                                |                                                                                                            |                        |                                              |       |                             | Location:                   | SE    |
|---------------------------------|---------------------------------------------------------------------------------|--------------------------------------------------------------------------------|------------------------------------------------------------------------------------------------------------|------------------------|----------------------------------------------|-------|-----------------------------|-----------------------------|-------|
| ADA ID: 9DDB51454E10            | D Ramp Ty                                                                       |                                                                                |                                                                                                            |                        | itial Pass/Fail: Fail Overall Compliance: No |       |                             |                             | 12.5  |
|                                 | Codes/Mitigation Info                                                           |                                                                                | ial Pass/Fail: Fail Overall Compliance: No Severity Score: 12.5<br>Field Measurements/Component Compliance |                        |                                              |       |                             |                             |       |
|                                 |                                                                                 | Possible Solutions:                                                            |                                                                                                            | Compliance Description |                                              | Data  | Data Compliance Description |                             | Data  |
|                                 |                                                                                 | Remove & Replace Curb Ramp With<br>Two New Directional Ramps or<br>Equivalent. | ith                                                                                                        | N/A                    | Ramp Length (in)                             | 54.0  | No                          | Ramp Slope (%)              | 9.2   |
| ALL SALE OF STREET              |                                                                                 |                                                                                |                                                                                                            | Yes                    | Ramp Width (in)                              | 48.0  | Yes                         | Ramp XSlope (%)             | 1.1   |
|                                 |                                                                                 |                                                                                |                                                                                                            | N/A                    | Flare Type LT                                | N/A   | N/A                         | Flare Type RT               | N/A   |
|                                 |                                                                                 |                                                                                |                                                                                                            | N/A                    | Flare Slope LT (%)                           | N/A   | N/A                         | Flare Slope RT (%)          | N/A   |
| E                               | 161 61                                                                          |                                                                                |                                                                                                            | N/A                    | Flare Traversable LT?                        | N/A   | N/A                         | Flare Traversable RT?       | N/A   |
| See State                       | 6.                                                                              |                                                                                |                                                                                                            | N/A                    | Landing Length (in)                          | N/A   | N/A                         | DWS Provided?               | N/A   |
|                                 | Room                                                                            | Surveyor Notes:                                                                |                                                                                                            | N/A                    | Landing Width (in)                           | N/A   | N/A                         | DWS Contrast?               | N/A   |
|                                 | A NATE                                                                          | N/A                                                                            |                                                                                                            | N/A                    | Landing Slope (%)                            | N/A   | N/A                         | DWS Length (in)             | N/A   |
|                                 | The second second                                                               |                                                                                |                                                                                                            | N/A                    | Landing X Slope (%)                          | N/A   | N/A                         | DWS Full Width?             | N/A   |
| 6. <b>5</b> 6. <b>5</b> 7 1 1 1 | 2                                                                               |                                                                                |                                                                                                            | N/A                    | Landing Curb? (Y/N)                          | N/A   | N/A                         | DWS Offset (in)             | N/A   |
|                                 | See. In the                                                                     |                                                                                |                                                                                                            | N/A                    | Shared Landing?                              | N/A   |                             |                             |       |
|                                 |                                                                                 | PROW/ADA:                                                                      |                                                                                                            | N/A                    | Gutter Ponding?                              | N/A   | N/A                         | Gutter Slope (%)            | N/A   |
| The Aller have been and the     | Roma Martin                                                                     | Not Found, R304.2.2                                                            |                                                                                                            | N/A                    | Gutter Lip Ht (in)                           | N/A   | N/A                         | Gutter X Slope (%)          | N/A   |
|                                 | AS UM                                                                           |                                                                                |                                                                                                            | N/A                    | Painted X Walk1?                             | No    | N/A                         | Painted X Walk2?            | No    |
|                                 | 101. A. 101                                                                     |                                                                                |                                                                                                            |                        | X Walk 1 Direction                           | To NE |                             | X Walk 2 Direction          | To NW |
|                                 |                                                                                 |                                                                                |                                                                                                            | N/A                    | X Walk 1 Width (in)                          | N/A   | N/A                         | X Walk 2 Width (in)         | N/A   |
| Street 1 Name                   | ROSEHALL DR                                                                     |                                                                                |                                                                                                            |                        | X Walk 1 Slope (%)                           | 0.2   |                             | X Walk 2 Slope (%)          | 1.2   |
| Stop Condition-Street 2         | StopSign                                                                        |                                                                                |                                                                                                            |                        | X Walk 1 X Slope (%)                         | 0.9   |                             | X Walk 2 X Slope (%)        | 1.1   |
| Street 2 Name                   | IDLEWILD RD NORTH                                                               |                                                                                |                                                                                                            | N/A                    | Ramp inside XWalk1?                          | N/A   | N/A                         | Ramp inside XWalk2?         | N/A   |
| Stop Condition-Street 1         | None                                                                            |                                                                                |                                                                                                            |                        | Road Slope (%)                               | 0.2   | N/A                         | Clear Space?                | N/A   |
|                                 |                                                                                 |                                                                                |                                                                                                            |                        | Road X Slope (%)                             | 0.4   | N/A                         | Clear Space to XWalk (in)   | N/A   |
|                                 |                                                                                 |                                                                                |                                                                                                            | N/A                    | Any Obstructions?                            | N/A   | N/A                         | Storm Grate/Utility Hazard? | N/A   |
|                                 |                                                                                 | Total Cost: \$ 32                                                              | 00.00                                                                                                      |                        | Obstruction Type                             |       |                             | Storm Grate/Utility Type    |       |
|                                 |                                                                                 |                                                                                |                                                                                                            |                        |                                              | N/A   |                             |                             | N/A   |
|                                 |                                                                                 |                                                                                |                                                                                                            |                        |                                              |       | Yes                         | Surface Condition? (G/P)    | Good  |