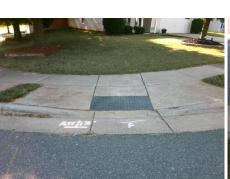

## Field Measurements/Component Compliance

Street 1 Name
Stop Condition-Street 2
StopSign
Street 2 Name
N/A
Stop Condition-Street 1
N/A

| russible solution             |     |
|-------------------------------|-----|
| Possible Solutions:           | Com |
| Remove & Replace Entire Ramp. | N/A |
| ·                             | No  |
|                               | N/A |
|                               | N/A |
|                               | N/A |
|                               | N/A |
| Surveyor Notes:               | N/A |
| N/A                           | N/A |
|                               | N/A |
|                               | N/A |
|                               | N/A |
| PROW/ADA:                     | N/A |
| R304.5.1, R304.5.3            | N/A |
| ,                             | N/A |
|                               | N/A |
|                               | N/A |

Total Cost:

1850.00

| Field Measurements/Component Compliance |                       |      |      |                             |      |  |
|-----------------------------------------|-----------------------|------|------|-----------------------------|------|--|
| Comp                                    | liance Description    | Data | Comp | liance Description          | Data |  |
| N/A                                     | Ramp Length (in)      | 48.0 | Yes  | Ramp Slope (%)              | 7.8  |  |
| No                                      | Ramp Width (in)       | 47.5 | No   | Ramp XSlope (%)             | 5.5  |  |
| N/A                                     | Flare Type LT         | N/A  | N/A  | Flare Type RT               | N/A  |  |
| N/A                                     | Flare Slope LT (%)    | N/A  | N/A  | Flare Slope RT (%)          | N/A  |  |
| N/A                                     | Flare Traversable LT? | N/A  | N/A  | Flare Traversable RT?       | N/A  |  |
| N/A                                     | Landing Length (in)   | N/A  | N/A  | DWS Provided?               | N/A  |  |
| N/A                                     | Landing Width (in)    | N/A  | N/A  | DWS Contrast?               | N/A  |  |
| N/A                                     | Landing Slope (%)     | N/A  | N/A  | DWS Length (in)             | N/A  |  |
| N/A                                     | Landing X Slope (%)   | N/A  | N/A  | DWS Full Width?             | N/A  |  |
| N/A                                     | Landing Curb? (Y/N)   | N/A  | N/A  | DWS Offset (in)             | N/A  |  |
| N/A                                     | Shared Landing?       | N/A  |      |                             |      |  |
| N/A                                     | Gutter Ponding?       | N/A  | N/A  | Gutter Slope (%)            | N/A  |  |
| N/A                                     | Gutter Lip Ht (in)    | N/A  | N/A  | Gutter X Slope (%)          | N/A  |  |
| N/A                                     | Painted X Walk1?      | No   | N/A  | Painted X Walk2?            | N/A  |  |
|                                         | X Walk 1 Direction    | To W |      | X Walk 2 Direction          | N/A  |  |
| N/A                                     | X Walk 1 Width (in)   | N/A  | N/A  | X Walk 2 Width (in)         | N/A  |  |
|                                         | X Walk 1 Slope (%)    | 6.5  |      | X Walk 2 Slope (%)          | N/A  |  |
|                                         | X Walk 1 X Slope (%)  | 1.7  |      | X Walk 2 X Slope (%)        | N/A  |  |
| N/A                                     | Ramp inside XWalk1?   | N/A  | N/A  | Ramp inside XWalk2?         | N/A  |  |
|                                         | Road Slope (%)        | N/A  | N/A  | Clear Space?                | N/A  |  |
|                                         | Road X Slope (%)      | N/A  | N/A  | Clear Space to XWalk (in)   | N/A  |  |
| N/A                                     | Any Obstructions?     | N/A  | N/A  | Storm Grate/Utility Hazard? | N/A  |  |
|                                         | Obstruction Type      |      |      | Storm Grate/Utility Type    |      |  |
|                                         |                       | N/A  |      |                             | N/A  |  |
|                                         |                       |      | Yes  | Surface Condition? (G/P)    | Good |  |
|                                         | #                     |      |      |                             |      |  |