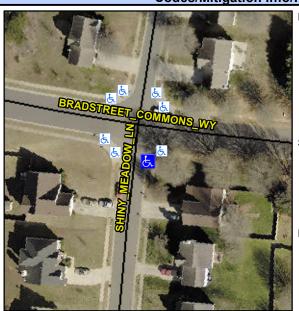

## Access Compliance Report Public Rights-of-Way (Curb Ramps)

Intersection ID: 29422 Main Street: BRADSTREET\_COMMONS\_WYCross Street: SHINY\_MEADOW\_LN Location: SE

ADA ID: 9DDDA1F50D74 Ramp Type: Perp Initial Pass/Fail: Fail Overall Compliance: No Severity Score: 21.25