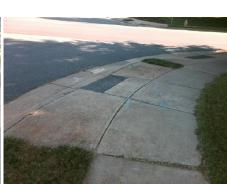

## Field Measurements/Component Compliance

Street 1 Name
Stop Condition-Street 2
StopSign
Street 2 Name
N/A
Stop Condition-Street 1
N/A

| russible solution             |     |
|-------------------------------|-----|
| Possible Solutions:           | Com |
| Remove & Replace Entire Ramp. | N/A |
| ·                             | No  |
|                               | N/A |
|                               | N/A |
|                               | N/A |
|                               | N/A |
| Surveyor Notes:               | N/A |
| N/A                           | N/A |
|                               | N/A |
|                               | N/A |
|                               | N/A |
| PROW/ADA:                     | N/A |
| R304.5.1, R304.5.3            | N/A |
| ,                             | N/A |
|                               | N/A |
|                               | N/A |

Total Cost:

1850.00

| Field Measurements/Component Compliance |                       |      |      |                             |      |  |
|-----------------------------------------|-----------------------|------|------|-----------------------------|------|--|
| Comp                                    | liance Description    | Data | Comp | liance Description          | Data |  |
| N/A                                     | Ramp Length (in)      | 48.0 | Yes  | Ramp Slope (%)              | 7.8  |  |
| No                                      | Ramp Width (in)       | 47.5 | No   | Ramp XSlope (%)             | 5.5  |  |
| N/A                                     | Flare Type LT         | N/A  | N/A  | Flare Type RT               | N/A  |  |
| N/A                                     | Flare Slope LT (%)    | N/A  | N/A  | Flare Slope RT (%)          | N/A  |  |
| N/A                                     | Flare Traversable LT? | N/A  | N/A  | Flare Traversable RT?       | N/A  |  |
| N/A                                     | Landing Length (in)   | N/A  | N/A  | DWS Provided?               | N/A  |  |
| N/A                                     | Landing Width (in)    | N/A  | N/A  | DWS Contrast?               | N/A  |  |
| N/A                                     | Landing Slope (%)     | N/A  | N/A  | DWS Length (in)             | N/A  |  |
| N/A                                     | Landing X Slope (%)   | N/A  | N/A  | DWS Full Width?             | N/A  |  |
| N/A                                     | Landing Curb? (Y/N)   | N/A  | N/A  | DWS Offset (in)             | N/A  |  |
| N/A                                     | Shared Landing?       | N/A  |      |                             |      |  |
| N/A                                     | Gutter Ponding?       | N/A  | N/A  | Gutter Slope (%)            | N/A  |  |
| N/A                                     | Gutter Lip Ht (in)    | N/A  | N/A  | Gutter X Slope (%)          | N/A  |  |
| N/A                                     | Painted X Walk1?      | No   | N/A  | Painted X Walk2?            | N/A  |  |
|                                         | X Walk 1 Direction    | To W |      | X Walk 2 Direction          | N/A  |  |
| N/A                                     | X Walk 1 Width (in)   | N/A  | N/A  | X Walk 2 Width (in)         | N/A  |  |
|                                         | X Walk 1 Slope (%)    | 6.5  |      | X Walk 2 Slope (%)          | N/A  |  |
|                                         | X Walk 1 X Slope (%)  | 1.7  |      | X Walk 2 X Slope (%)        | N/A  |  |
| N/A                                     | Ramp inside XWalk1?   | N/A  | N/A  | Ramp inside XWalk2?         | N/A  |  |
|                                         | Road Slope (%)        | N/A  | N/A  | Clear Space?                | N/A  |  |
|                                         | Road X Slope (%)      | N/A  | N/A  | Clear Space to XWalk (in)   | N/A  |  |
| N/A                                     | Any Obstructions?     | N/A  | N/A  | Storm Grate/Utility Hazard? | N/A  |  |
|                                         | Obstruction Type      |      |      | Storm Grate/Utility Type    |      |  |
|                                         |                       | N/A  |      |                             | N/A  |  |
|                                         |                       |      | Yes  | Surface Condition? (G/P)    | Good |  |
|                                         | #                     |      |      |                             |      |  |