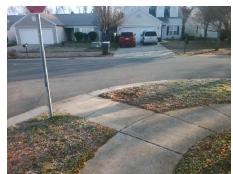

## Field Measurements/Component Compliance

Street 1 Name
Stop Condition-Street 2
Street 2 Name
Stop Condition-Street 1

PLANTERS ROW DR None CREEK TURN DR StopSign Possible Solutions:

Remove & Replace Curb Ramp With Two New Directional Ramps or Equivalent.

Surveyor Notes:

N/A

PROW/ADA:

Not Found, R304.5.1, R304.5.3

Total Cost: \$ 3200.00

| Compliance Description Date Compliance Description |                       |       |     |                             |       |
|----------------------------------------------------|-----------------------|-------|-----|-----------------------------|-------|
| Compliance Description                             |                       | Data  |     | liance Description          | Data  |
| N/A                                                | Ramp Length (in)      | 83.0  | Yes | Ramp Slope (%)              | 6.8   |
| No                                                 | Ramp Width (in)       | 47.0  | No  | Ramp XSlope (%)             | 2.8   |
| N/A                                                | Flare Type LT         | N/A   | N/A | Flare Type RT               | N/A   |
| N/A                                                | Flare Slope LT (%)    | N/A   | N/A | Flare Slope RT (%)          | N/A   |
| N/A                                                | Flare Traversable LT? | N/A   | N/A | Flare Traversable RT?       | N/A   |
| N/A                                                | Landing Length (in)   | N/A   | N/A | DWS Provided?               | N/A   |
| N/A                                                | Landing Width (in)    | N/A   | N/A | DWS Contrast?               | N/A   |
| N/A                                                | Landing Slope (%)     | N/A   | N/A | DWS Length (in)             | N/A   |
| N/A                                                | Landing X Slope (%)   | N/A   | N/A | DWS Full Width?             | N/A   |
| N/A                                                | Landing Curb? (Y/N)   | N/A   | N/A | DWS Offset (in)             | N/A   |
| N/A                                                | Shared Landing?       | N/A   |     |                             |       |
| N/A                                                | Gutter Ponding?       | N/A   | N/A | Gutter Slope (%)            | N/A   |
| N/A                                                | Gutter Lip Ht (in)    | N/A   | N/A | Gutter X Slope (%)          | N/A   |
| N/A                                                | Painted X Walk1?      | No    | N/A | Painted X Walk2?            | No    |
|                                                    | X Walk 1 Direction    | To NE |     | X Walk 2 Direction          | To NW |
| N/A                                                | X Walk 1 Width (in)   | N/A   | N/A | X Walk 2 Width (in)         | N/A   |
|                                                    | X Walk 1 Slope (%)    | 1.0   |     | X Walk 2 Slope (%)          | 0.4   |
|                                                    | X Walk 1 X Slope (%)  | 1.7   |     | X Walk 2 X Slope (%)        | 2.3   |
| N/A                                                | Ramp inside XWalk1?   | N/A   | N/A | Ramp inside XWalk2?         | N/A   |
|                                                    | Road Slope (%)        | 1.9   | N/A | Clear Space?                | N/A   |
|                                                    | Road X Slope (%)      | 0.7   | N/A | Clear Space to XWalk (in)   | N/A   |
| N/A                                                | Any Obstructions?     | N/A   | N/A | Storm Grate/Utility Hazard? | N/A   |
|                                                    | Obstruction Type      |       |     | Storm Grate/Utility Type    |       |
|                                                    |                       | N/A   |     |                             | N/A   |