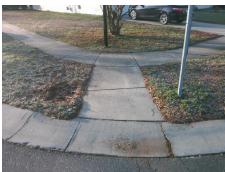

## Field Measurements/Component Compliance

Street 1 Name
Stop Condition-Street 2
Street 2 Name
Stop Condition-Street 1

PLANTERS ROW DR None CREEK TURN DR StopSign Possible Solutions:

Remove & Replace Curb Ramp With Two New Directional Ramps or Equivalent.

Surveyor Notes:

N/A

PROW/ADA:

Not Found, R304.5.1, R304.5.3

Total Cost: \$ 3200.00

| Compliance Description Date Compliance Description |                       |       |     |                             |       |
|----------------------------------------------------|-----------------------|-------|-----|-----------------------------|-------|
| Compliance Description                             |                       | Data  |     | liance Description          | Data  |
| N/A                                                | Ramp Length (in)      | 83.0  | Yes | Ramp Slope (%)              | 6.8   |
| No                                                 | Ramp Width (in)       | 47.0  | No  | Ramp XSlope (%)             | 2.8   |
| N/A                                                | Flare Type LT         | N/A   | N/A | Flare Type RT               | N/A   |
| N/A                                                | Flare Slope LT (%)    | N/A   | N/A | Flare Slope RT (%)          | N/A   |
| N/A                                                | Flare Traversable LT? | N/A   | N/A | Flare Traversable RT?       | N/A   |
| N/A                                                | Landing Length (in)   | N/A   | N/A | DWS Provided?               | N/A   |
| N/A                                                | Landing Width (in)    | N/A   | N/A | DWS Contrast?               | N/A   |
| N/A                                                | Landing Slope (%)     | N/A   | N/A | DWS Length (in)             | N/A   |
| N/A                                                | Landing X Slope (%)   | N/A   | N/A | DWS Full Width?             | N/A   |
| N/A                                                | Landing Curb? (Y/N)   | N/A   | N/A | DWS Offset (in)             | N/A   |
| N/A                                                | Shared Landing?       | N/A   |     |                             |       |
| N/A                                                | Gutter Ponding?       | N/A   | N/A | Gutter Slope (%)            | N/A   |
| N/A                                                | Gutter Lip Ht (in)    | N/A   | N/A | Gutter X Slope (%)          | N/A   |
| N/A                                                | Painted X Walk1?      | No    | N/A | Painted X Walk2?            | No    |
|                                                    | X Walk 1 Direction    | To NE |     | X Walk 2 Direction          | To NW |
| N/A                                                | X Walk 1 Width (in)   | N/A   | N/A | X Walk 2 Width (in)         | N/A   |
|                                                    | X Walk 1 Slope (%)    | 1.0   |     | X Walk 2 Slope (%)          | 0.4   |
|                                                    | X Walk 1 X Slope (%)  | 1.7   |     | X Walk 2 X Slope (%)        | 2.3   |
| N/A                                                | Ramp inside XWalk1?   | N/A   | N/A | Ramp inside XWalk2?         | N/A   |
|                                                    | Road Slope (%)        | 1.9   | N/A | Clear Space?                | N/A   |
|                                                    | Road X Slope (%)      | 0.7   | N/A | Clear Space to XWalk (in)   | N/A   |
| N/A                                                | Any Obstructions?     | N/A   | N/A | Storm Grate/Utility Hazard? | N/A   |
|                                                    | Obstruction Type      |       |     | Storm Grate/Utility Type    |       |
|                                                    |                       | N/A   |     |                             | N/A   |