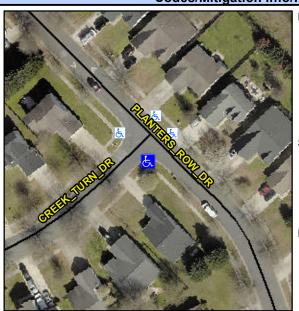

## Access Compliance Report Public Rights-of-Way (Curb Ramps)

Intersection ID: 29618Main Street:CREEK\_TURN\_DRCross Street:PLANTERS\_ROW\_DRLocation:SWADA ID: 9DDE7DE72D10Ramp Type:PerpDiagInitial Pass/Fail:FailOverall Compliance:NoSeverity Score:10