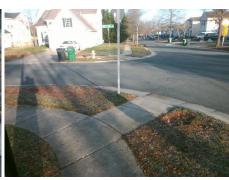

## Field Measurements/Component Compliance

Street 1 Name
Stop Condition-Street 2
Street 2 Name
Stop Condition-Street 1

PLANTERS ROW DR None CREEK TURN DR StopSign Possible Solutions:

Remove & Replace Curb Ramp With Two New Directional Ramps or Equivalent.

Surveyor Notes:

N/A

PROW/ADA:

Not Found, R304.5.1, R304.5.3

Total Cost: \$ 3200.00

| Compliance Description Date Compliance Description |                       |       |     |                             |       |
|----------------------------------------------------|-----------------------|-------|-----|-----------------------------|-------|
| Compliance Description                             |                       | Data  |     | liance Description          | Data  |
| N/A                                                | Ramp Length (in)      | 83.0  | Yes | Ramp Slope (%)              | 6.8   |
| No                                                 | Ramp Width (in)       | 47.0  | No  | Ramp XSlope (%)             | 2.8   |
| N/A                                                | Flare Type LT         | N/A   | N/A | Flare Type RT               | N/A   |
| N/A                                                | Flare Slope LT (%)    | N/A   | N/A | Flare Slope RT (%)          | N/A   |
| N/A                                                | Flare Traversable LT? | N/A   | N/A | Flare Traversable RT?       | N/A   |
| N/A                                                | Landing Length (in)   | N/A   | N/A | DWS Provided?               | N/A   |
| N/A                                                | Landing Width (in)    | N/A   | N/A | DWS Contrast?               | N/A   |
| N/A                                                | Landing Slope (%)     | N/A   | N/A | DWS Length (in)             | N/A   |
| N/A                                                | Landing X Slope (%)   | N/A   | N/A | DWS Full Width?             | N/A   |
| N/A                                                | Landing Curb? (Y/N)   | N/A   | N/A | DWS Offset (in)             | N/A   |
| N/A                                                | Shared Landing?       | N/A   |     |                             |       |
| N/A                                                | Gutter Ponding?       | N/A   | N/A | Gutter Slope (%)            | N/A   |
| N/A                                                | Gutter Lip Ht (in)    | N/A   | N/A | Gutter X Slope (%)          | N/A   |
| N/A                                                | Painted X Walk1?      | No    | N/A | Painted X Walk2?            | No    |
|                                                    | X Walk 1 Direction    | To NE |     | X Walk 2 Direction          | To NW |
| N/A                                                | X Walk 1 Width (in)   | N/A   | N/A | X Walk 2 Width (in)         | N/A   |
|                                                    | X Walk 1 Slope (%)    | 1.0   |     | X Walk 2 Slope (%)          | 0.4   |
|                                                    | X Walk 1 X Slope (%)  | 1.7   |     | X Walk 2 X Slope (%)        | 2.3   |
| N/A                                                | Ramp inside XWalk1?   | N/A   | N/A | Ramp inside XWalk2?         | N/A   |
|                                                    | Road Slope (%)        | 1.9   | N/A | Clear Space?                | N/A   |
|                                                    | Road X Slope (%)      | 0.7   | N/A | Clear Space to XWalk (in)   | N/A   |
| N/A                                                | Any Obstructions?     | N/A   | N/A | Storm Grate/Utility Hazard? | N/A   |
|                                                    | Obstruction Type      |       |     | Storm Grate/Utility Type    |       |
|                                                    |                       | N/A   |     |                             | N/A   |