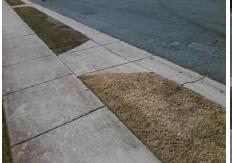

## Field Measurements/Component Compliance

Street 1 Name HIDDEN CREEK DR
Stop Condition-Street 2 None
Street 2 Name N/A
Stop Condition-Street 1 N/A

Possible Solutions:

Remove & Replace Entire Ramp.

Surveyor Notes:

N/A

PROW/ADA:

R304.2.2

Total Cost: \$ 1850.00

| Field Measurements/Component Compliance |      |                        |       |                        |                             |      |
|-----------------------------------------|------|------------------------|-------|------------------------|-----------------------------|------|
|                                         | Comp | Compliance Description |       | Compliance Description |                             | Data |
|                                         | N/A  | Ramp Length (in)       | 47.0  | No                     | Ramp Slope (%)              | 10.2 |
|                                         | Yes  | Ramp Width (in)        | 49.5  | Yes                    | Ramp XSlope (%)             | 0.2  |
|                                         | N/A  | Flare Type LT          | N/A   | N/A                    | Flare Type RT               | N/A  |
|                                         | N/A  | Flare Slope LT (%)     | N/A   | N/A                    | Flare Slope RT (%)          | N/A  |
|                                         | N/A  | Flare Traversable LT?  | N/A   | N/A                    | Flare Traversable RT?       | N/A  |
|                                         | N/A  | Landing Length (in)    | N/A   | N/A                    | DWS Provided?               | N/A  |
|                                         | N/A  | Landing Width (in)     | N/A   | N/A                    | DWS Contrast?               | N/A  |
|                                         | N/A  | Landing Slope (%)      | N/A   | N/A                    | DWS Length (in)             | N/A  |
|                                         | N/A  | Landing X Slope (%)    | N/A   | N/A                    | DWS Full Width?             | N/A  |
|                                         | N/A  | Landing Curb? (Y/N)    | N/A   | N/A                    | DWS Offset (in)             | N/A  |
|                                         | N/A  | Shared Landing?        | N/A   |                        |                             |      |
|                                         | N/A  | Gutter Ponding?        | N/A   | N/A                    | Gutter Slope (%)            | N/A  |
|                                         | N/A  | Gutter Lip Ht (in)     | N/A   | N/A                    | Gutter X Slope (%)          | N/A  |
|                                         | N/A  | Painted X Walk1?       | No    | N/A                    | Painted X Walk2?            | N/A  |
|                                         |      | X Walk 1 Direction     | To NW |                        | X Walk 2 Direction          | N/A  |
|                                         | N/A  | X Walk 1 Width (in)    | N/A   | N/A                    | X Walk 2 Width (in)         | N/A  |
|                                         |      | X Walk 1 Slope (%)     | 2.8   |                        | X Walk 2 Slope (%)          | N/A  |
|                                         |      | X Walk 1 X Slope (%)   | 2.3   |                        | X Walk 2 X Slope (%)        | N/A  |
|                                         | N/A  | Ramp inside XWalk1?    | N/A   | N/A                    | Ramp inside XWalk2?         | N/A  |
|                                         |      | Road Slope (%)         | N/A   | N/A                    | Clear Space?                | N/A  |
|                                         |      | Road X Slope (%)       | N/A   | N/A                    | Clear Space to XWalk (in)   | N/A  |
|                                         | N/A  | Any Obstructions?      | N/A   | N/A                    | Storm Grate/Utility Hazard? | N/A  |
|                                         |      | Obstruction Type       |       | l                      | Storm Grate/Utility Type    |      |
|                                         |      |                        | N/A   |                        |                             | N/A  |
|                                         |      |                        |       | Yes                    | Surface Condition? (G/P)    | Good |
|                                         |      |                        |       |                        |                             |      |