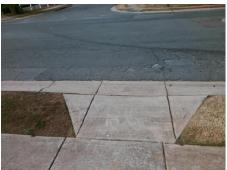

## Field Measurements/Component Compliance

Street 1 Name HIDDEN CREEK DR
Stop Condition-Street 2 None
Street 2 Name N/A
Stop Condition-Street 1 N/A

Possible Solutions:

Remove & Replace Entire Ramp.

Surveyor Notes:

N/A

PROW/ADA:

R304.2.2

Total Cost: \$ 1850.00

| Field Measurements/Component Compliance |      |                        |       |                        |                             |      |
|-----------------------------------------|------|------------------------|-------|------------------------|-----------------------------|------|
|                                         | Comp | Compliance Description |       | Compliance Description |                             | Data |
|                                         | N/A  | Ramp Length (in)       | 47.0  | No                     | Ramp Slope (%)              | 10.2 |
|                                         | Yes  | Ramp Width (in)        | 49.5  | Yes                    | Ramp XSlope (%)             | 0.2  |
|                                         | N/A  | Flare Type LT          | N/A   | N/A                    | Flare Type RT               | N/A  |
|                                         | N/A  | Flare Slope LT (%)     | N/A   | N/A                    | Flare Slope RT (%)          | N/A  |
|                                         | N/A  | Flare Traversable LT?  | N/A   | N/A                    | Flare Traversable RT?       | N/A  |
|                                         | N/A  | Landing Length (in)    | N/A   | N/A                    | DWS Provided?               | N/A  |
|                                         | N/A  | Landing Width (in)     | N/A   | N/A                    | DWS Contrast?               | N/A  |
|                                         | N/A  | Landing Slope (%)      | N/A   | N/A                    | DWS Length (in)             | N/A  |
|                                         | N/A  | Landing X Slope (%)    | N/A   | N/A                    | DWS Full Width?             | N/A  |
|                                         | N/A  | Landing Curb? (Y/N)    | N/A   | N/A                    | DWS Offset (in)             | N/A  |
|                                         | N/A  | Shared Landing?        | N/A   |                        |                             |      |
|                                         | N/A  | Gutter Ponding?        | N/A   | N/A                    | Gutter Slope (%)            | N/A  |
|                                         | N/A  | Gutter Lip Ht (in)     | N/A   | N/A                    | Gutter X Slope (%)          | N/A  |
|                                         | N/A  | Painted X Walk1?       | No    | N/A                    | Painted X Walk2?            | N/A  |
|                                         |      | X Walk 1 Direction     | To NW |                        | X Walk 2 Direction          | N/A  |
|                                         | N/A  | X Walk 1 Width (in)    | N/A   | N/A                    | X Walk 2 Width (in)         | N/A  |
|                                         |      | X Walk 1 Slope (%)     | 2.8   |                        | X Walk 2 Slope (%)          | N/A  |
|                                         |      | X Walk 1 X Slope (%)   | 2.3   |                        | X Walk 2 X Slope (%)        | N/A  |
|                                         | N/A  | Ramp inside XWalk1?    | N/A   | N/A                    | Ramp inside XWalk2?         | N/A  |
|                                         |      | Road Slope (%)         | N/A   | N/A                    | Clear Space?                | N/A  |
|                                         |      | Road X Slope (%)       | N/A   | N/A                    | Clear Space to XWalk (in)   | N/A  |
|                                         | N/A  | Any Obstructions?      | N/A   | N/A                    | Storm Grate/Utility Hazard? | N/A  |
|                                         |      | Obstruction Type       |       | l                      | Storm Grate/Utility Type    |      |
|                                         |      |                        | N/A   |                        |                             | N/A  |
|                                         |      |                        |       | Yes                    | Surface Condition? (G/P)    | Good |
|                                         |      |                        |       |                        |                             |      |