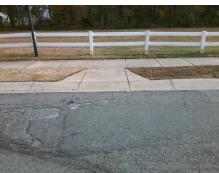

## Field Measurements/Component Compliance

Street 1 Name HIDDEN CREEK DR
Stop Condition-Street 2 None
Street 2 Name N/A
Stop Condition-Street 1 N/A

Possible Solutions:

Remove & Replace Entire Ramp.

Surveyor Notes:

N/A

PROW/ADA:

R304.2.2

Total Cost: \$ 1850.00

| Field Measurements/Component Compliance |      |                        |       |                        |                             |      |
|-----------------------------------------|------|------------------------|-------|------------------------|-----------------------------|------|
|                                         | Comp | Compliance Description |       | Compliance Description |                             | Data |
|                                         | N/A  | Ramp Length (in)       | 47.0  | No                     | Ramp Slope (%)              | 10.2 |
|                                         | Yes  | Ramp Width (in)        | 49.5  | Yes                    | Ramp XSlope (%)             | 0.2  |
|                                         | N/A  | Flare Type LT          | N/A   | N/A                    | Flare Type RT               | N/A  |
|                                         | N/A  | Flare Slope LT (%)     | N/A   | N/A                    | Flare Slope RT (%)          | N/A  |
|                                         | N/A  | Flare Traversable LT?  | N/A   | N/A                    | Flare Traversable RT?       | N/A  |
|                                         | N/A  | Landing Length (in)    | N/A   | N/A                    | DWS Provided?               | N/A  |
|                                         | N/A  | Landing Width (in)     | N/A   | N/A                    | DWS Contrast?               | N/A  |
|                                         | N/A  | Landing Slope (%)      | N/A   | N/A                    | DWS Length (in)             | N/A  |
|                                         | N/A  | Landing X Slope (%)    | N/A   | N/A                    | DWS Full Width?             | N/A  |
|                                         | N/A  | Landing Curb? (Y/N)    | N/A   | N/A                    | DWS Offset (in)             | N/A  |
|                                         | N/A  | Shared Landing?        | N/A   |                        |                             |      |
|                                         | N/A  | Gutter Ponding?        | N/A   | N/A                    | Gutter Slope (%)            | N/A  |
|                                         | N/A  | Gutter Lip Ht (in)     | N/A   | N/A                    | Gutter X Slope (%)          | N/A  |
|                                         | N/A  | Painted X Walk1?       | No    | N/A                    | Painted X Walk2?            | N/A  |
|                                         |      | X Walk 1 Direction     | To NW |                        | X Walk 2 Direction          | N/A  |
|                                         | N/A  | X Walk 1 Width (in)    | N/A   | N/A                    | X Walk 2 Width (in)         | N/A  |
|                                         |      | X Walk 1 Slope (%)     | 2.8   |                        | X Walk 2 Slope (%)          | N/A  |
|                                         |      | X Walk 1 X Slope (%)   | 2.3   |                        | X Walk 2 X Slope (%)        | N/A  |
|                                         | N/A  | Ramp inside XWalk1?    | N/A   | N/A                    | Ramp inside XWalk2?         | N/A  |
|                                         |      | Road Slope (%)         | N/A   | N/A                    | Clear Space?                | N/A  |
|                                         |      | Road X Slope (%)       | N/A   | N/A                    | Clear Space to XWalk (in)   | N/A  |
|                                         | N/A  | Any Obstructions?      | N/A   | N/A                    | Storm Grate/Utility Hazard? | N/A  |
|                                         |      | Obstruction Type       |       | l                      | Storm Grate/Utility Type    |      |
|                                         |      |                        | N/A   |                        |                             | N/A  |
|                                         |      |                        |       | Yes                    | Surface Condition? (G/P)    | Good |
|                                         |      |                        |       |                        |                             |      |