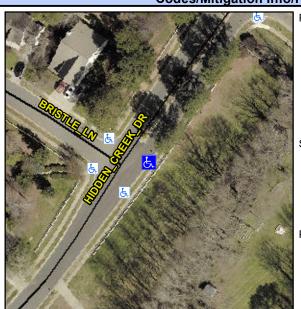

## Access Compliance Report Public Rights-of-Way (Curb Ramps)

Intersection ID: 30211 Main Street: BRISTLE\_LN Cross Street: HIDDEN\_CREEK\_DR Location: E

ADA ID: 9DDF686013B1 Ramp Type: Perp Initial Pass/Fail: Fail Overall Compliance: No Severity Score: 12.5

## Field Measurements/Component Compliance

Street 1 Name HIDDEN CREEK DR
Stop Condition-Street 2 None
Street 2 Name N/A
Stop Condition-Street 1 N/A

Possible Solutions:

Remove & Replace Entire Ramp.

Surveyor Notes: