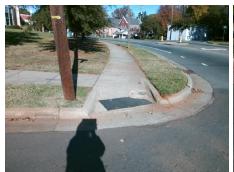

| otal Cost: | \$ | 1600.00 |
|------------|----|---------|

| Field Measurements/Component Compliance |                       |       |      |                             |      |  |  |
|-----------------------------------------|-----------------------|-------|------|-----------------------------|------|--|--|
| Compli                                  | ance Description      | Data  | Comp | liance Description          | Data |  |  |
| N/A                                     | Ramp Length (in)      | 63.0  | N/A  | Grade Break?                | N/A  |  |  |
| Yes                                     | Ramp Width (in)       | 58.0  | N/A  | Grade Break Slope (%)       | 0.0  |  |  |
| No                                      | Ramp Slope (%)        | 9.1   | N/A  | Grade Break XSlope (%)      | 0.0  |  |  |
| No                                      | Ramp XSlope (%)       | 3.9   |      |                             |      |  |  |
| N/A                                     | Flare Type LT         | N/A   | N/A  | Flare Type RT               | N/A  |  |  |
| N/A                                     | Flare Slope LT (%)    | N/A   | N/A  | Flare Slope RT (%)          | 0.0  |  |  |
| N/A                                     | Flare Traversable LT? | N/A   | N/A  | Flare Traversable RT?       | N/A  |  |  |
| N/A                                     | Landing Length (in)   | 0.0   | N/A  | DWS Provided?               | N/A  |  |  |
| N/A                                     | Landing Width (in)    | 0.0   | N/A  | DWS Contrast?               | N/A  |  |  |
| N/A                                     | Landing Slope (%)     | 0.0   | N/A  | DWS Length (in)             | N/A  |  |  |
| N/A                                     | Landing X Slope (%)   | 0.0   | N/A  | DWS Full Width?             | N/A  |  |  |
| N/A                                     | Landing Curb? (Y/N)   | N/A   | N/A  | DWS Offset LT (in)          | N/A  |  |  |
| N/A                                     | Shared Landing?       | N/A   | N/A  | DWS Offset RT (in)          | N/A  |  |  |
| N/A                                     | Gutter Ponding?       | 0.0   | N/A  | Gutter Slope (%)            | N/A  |  |  |
| N/A                                     | Gutter Lip Ht (in)    | 0.0   | N/A  | Gutter X Slope (%)          | N/A  |  |  |
| N/A                                     | Painted X Walk1?      | No    |      | Road Slope (%)              | 1.0  |  |  |
|                                         | X Walk 1 Direction    | To SE |      | Road X Slope (%)            | 1.1  |  |  |
|                                         | X Walk 1 Width (in)   | N/A   |      | Clear Space?                | N/A  |  |  |
|                                         | X Walk 1 Slope (%)    | 1.0   | N/A  | Clear Space to XWalk (in)   | N/A  |  |  |
|                                         | X Walk 1 X Slope (%)  | 1.1   | N/A  | Storm Grate/Utility Hazard? | N/A  |  |  |
| N/A                                     | Ramp inside XWalk1?   | N/A   |      | Storm Grate/Utility Type    |      |  |  |
| N/A                                     | Any Obstructions?     | N/A   |      |                             | N/A  |  |  |
|                                         | Obstruction Type      |       | Yes  | Surface Condition? (G/P)    | Good |  |  |
|                                         |                       | N/A   | N/A  | Curb Slope (%)              | 5.8  |  |  |
|                                         |                       |       |      |                             |      |  |  |