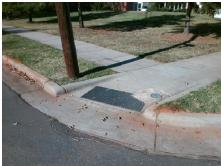

| otal Cost: | \$ | 1600.00 |
|------------|----|---------|

| Field Measurements/Component Compliance |                       |       |      |                             |      |  |  |
|-----------------------------------------|-----------------------|-------|------|-----------------------------|------|--|--|
| Compli                                  | ance Description      | Data  | Comp | liance Description          | Data |  |  |
| N/A                                     | Ramp Length (in)      | 63.0  | N/A  | Grade Break?                | N/A  |  |  |
| Yes                                     | Ramp Width (in)       | 58.0  | N/A  | Grade Break Slope (%)       | 0.0  |  |  |
| No                                      | Ramp Slope (%)        | 9.1   | N/A  | Grade Break XSlope (%)      | 0.0  |  |  |
| No                                      | Ramp XSlope (%)       | 3.9   |      |                             |      |  |  |
| N/A                                     | Flare Type LT         | N/A   | N/A  | Flare Type RT               | N/A  |  |  |
| N/A                                     | Flare Slope LT (%)    | N/A   | N/A  | Flare Slope RT (%)          | 0.0  |  |  |
| N/A                                     | Flare Traversable LT? | N/A   | N/A  | Flare Traversable RT?       | N/A  |  |  |
| N/A                                     | Landing Length (in)   | 0.0   | N/A  | DWS Provided?               | N/A  |  |  |
| N/A                                     | Landing Width (in)    | 0.0   | N/A  | DWS Contrast?               | N/A  |  |  |
| N/A                                     | Landing Slope (%)     | 0.0   | N/A  | DWS Length (in)             | N/A  |  |  |
| N/A                                     | Landing X Slope (%)   | 0.0   | N/A  | DWS Full Width?             | N/A  |  |  |
| N/A                                     | Landing Curb? (Y/N)   | N/A   | N/A  | DWS Offset LT (in)          | N/A  |  |  |
| N/A                                     | Shared Landing?       | N/A   | N/A  | DWS Offset RT (in)          | N/A  |  |  |
| N/A                                     | Gutter Ponding?       | 0.0   | N/A  | Gutter Slope (%)            | N/A  |  |  |
| N/A                                     | Gutter Lip Ht (in)    | 0.0   | N/A  | Gutter X Slope (%)          | N/A  |  |  |
| N/A                                     | Painted X Walk1?      | No    |      | Road Slope (%)              | 1.0  |  |  |
|                                         | X Walk 1 Direction    | To SE |      | Road X Slope (%)            | 1.1  |  |  |
|                                         | X Walk 1 Width (in)   | N/A   |      | Clear Space?                | N/A  |  |  |
|                                         | X Walk 1 Slope (%)    | 1.0   | N/A  | Clear Space to XWalk (in)   | N/A  |  |  |
|                                         | X Walk 1 X Slope (%)  | 1.1   | N/A  | Storm Grate/Utility Hazard? | N/A  |  |  |
| N/A                                     | Ramp inside XWalk1?   | N/A   |      | Storm Grate/Utility Type    |      |  |  |
| N/A                                     | Any Obstructions?     | N/A   |      |                             | N/A  |  |  |
|                                         | Obstruction Type      |       | Yes  | Surface Condition? (G/P)    | Good |  |  |
|                                         |                       | N/A   | N/A  | Curb Slope (%)              | 5.8  |  |  |
|                                         |                       |       |      |                             |      |  |  |