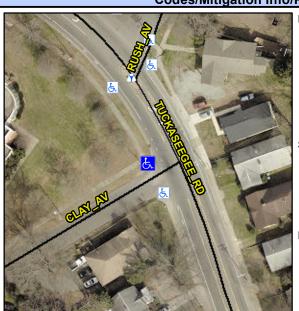

## Access Compliance Report Public Rights-of-Way (Curb Ramps)

Intersection ID: 10611Main Street: CLAY\_AVCross Street: TUCKASEEGEE\_RDLocation: WADA ID: 9DDF7855CD6ARamp Type: Directional1Initial Pass/Fail: FailOverall Compliance: NoSeverity Score: 13.75

Codes/Mitigation Info/Possible Solution

Street 1 Name
CLAY AV
Stop Condition-Street 1
StopSign
Street 2 Name
N/A
Stop Condition-Street 2
N/A

| Possible Solutions:           | <u>c</u> |  |
|-------------------------------|----------|--|
| Remove & Replace Entire Ramp. |          |  |
|                               | Y        |  |
|                               | N        |  |
|                               | N        |  |
|                               | N        |  |
|                               | N        |  |
| Surveyor Notes:               | N        |  |
| N/A                           | N        |  |
|                               | N        |  |
|                               | N        |  |
|                               | N        |  |
| PROW/ADA:                     | N        |  |
| R304.2.2, R304.5.3            | N        |  |
|                               | N        |  |
|                               | N        |  |
|                               | N        |  |
|                               |          |  |
|                               |          |  |
|                               |          |  |
|                               |          |  |