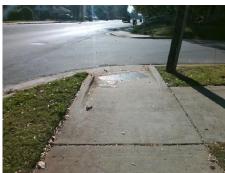

| otal Cost: | \$ | 1600.00 |
|------------|----|---------|

| Field Measurements/Component Compliance |                       |       |      |                             |      |  |  |
|-----------------------------------------|-----------------------|-------|------|-----------------------------|------|--|--|
| Compli                                  | ance Description      | Data  | Comp | liance Description          | Data |  |  |
| N/A                                     | Ramp Length (in)      | 63.0  | N/A  | Grade Break?                | N/A  |  |  |
| Yes                                     | Ramp Width (in)       | 58.0  | N/A  | Grade Break Slope (%)       | 0.0  |  |  |
| No                                      | Ramp Slope (%)        | 9.1   | N/A  | Grade Break XSlope (%)      | 0.0  |  |  |
| No                                      | Ramp XSlope (%)       | 3.9   |      |                             |      |  |  |
| N/A                                     | Flare Type LT         | N/A   | N/A  | Flare Type RT               | N/A  |  |  |
| N/A                                     | Flare Slope LT (%)    | N/A   | N/A  | Flare Slope RT (%)          | 0.0  |  |  |
| N/A                                     | Flare Traversable LT? | N/A   | N/A  | Flare Traversable RT?       | N/A  |  |  |
| N/A                                     | Landing Length (in)   | 0.0   | N/A  | DWS Provided?               | N/A  |  |  |
| N/A                                     | Landing Width (in)    | 0.0   | N/A  | DWS Contrast?               | N/A  |  |  |
| N/A                                     | Landing Slope (%)     | 0.0   | N/A  | DWS Length (in)             | N/A  |  |  |
| N/A                                     | Landing X Slope (%)   | 0.0   | N/A  | DWS Full Width?             | N/A  |  |  |
| N/A                                     | Landing Curb? (Y/N)   | N/A   | N/A  | DWS Offset LT (in)          | N/A  |  |  |
| N/A                                     | Shared Landing?       | N/A   | N/A  | DWS Offset RT (in)          | N/A  |  |  |
| N/A                                     | Gutter Ponding?       | 0.0   | N/A  | Gutter Slope (%)            | N/A  |  |  |
| N/A                                     | Gutter Lip Ht (in)    | 0.0   | N/A  | Gutter X Slope (%)          | N/A  |  |  |
| N/A                                     | Painted X Walk1?      | No    |      | Road Slope (%)              | 1.0  |  |  |
|                                         | X Walk 1 Direction    | To SE |      | Road X Slope (%)            | 1.1  |  |  |
|                                         | X Walk 1 Width (in)   | N/A   |      | Clear Space?                | N/A  |  |  |
|                                         | X Walk 1 Slope (%)    | 1.0   | N/A  | Clear Space to XWalk (in)   | N/A  |  |  |
|                                         | X Walk 1 X Slope (%)  | 1.1   | N/A  | Storm Grate/Utility Hazard? | N/A  |  |  |
| N/A                                     | Ramp inside XWalk1?   | N/A   |      | Storm Grate/Utility Type    |      |  |  |
| N/A                                     | Any Obstructions?     | N/A   |      |                             | N/A  |  |  |
|                                         | Obstruction Type      |       | Yes  | Surface Condition? (G/P)    | Good |  |  |
|                                         |                       | N/A   | N/A  | Curb Slope (%)              | 5.8  |  |  |
|                                         |                       |       |      |                             |      |  |  |