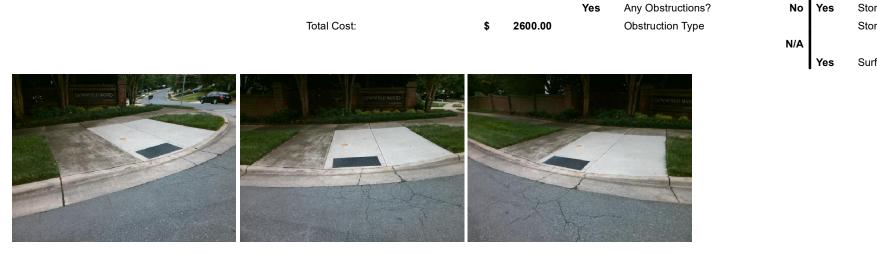

## Access Compliance Report Public Rights-of-Way (Curb Ramps)

| Intersection ID: 2802                                                                                           | n ID: 2802 Main Street: DOWNFIELD_WOOD_DR |                                                    |             |         | Street:                                     | HIGHLAND_CREEK_      | Location:                   | SE                    |                             |      |
|-----------------------------------------------------------------------------------------------------------------|-------------------------------------------|----------------------------------------------------|-------------|---------|---------------------------------------------|----------------------|-----------------------------|-----------------------|-----------------------------|------|
| ADA ID: 9DE22B461AB6                                                                                            | 36 Ramp Type: Perp                        |                                                    |             |         | tial Pass/Fail: Pass Overall Compliance: No |                      |                             |                       | o Severity Score:           | 7.75 |
| Codes/Mitigation Info/Possible Solution                                                                         |                                           |                                                    |             |         | Field Measurements/Component Compliance     |                      |                             |                       |                             |      |
| 110-1074                                                                                                        |                                           | Possible Solutions:                                |             |         | Compliance Description                      |                      | Data Compliance Description |                       | Data                        |      |
| and and and                                                                                                     | 1 / J                                     | Remove & Replace Entire<br>Remove & Replace Gutter | Entire Ramp |         | N/A                                         | Ramp Length (in)     | 141.0                       | Yes                   | Ramp Slope (%)              | 6.9  |
| - 200                                                                                                           |                                           |                                                    | •           |         | Yes                                         | Ramp Width (in)      | 60.0                        | Yes                   | Ramp XSlope (%)             | 3.4  |
|                                                                                                                 |                                           |                                                    |             |         | N/A                                         | Flare Type LT        | Sloped                      | N/A                   | Flare Type RT               | N/A  |
| the second se | TER PI                                    |                                                    |             |         | N/A                                         | Flare Slope LT (%)   | 1.2                         | Yes                   | Flare Slope RT (%)          | 8.5  |
| A CONTRACTOR                                                                                                    |                                           |                                                    |             | N/A     | Flare Traversable LT?                       | Yes                  | N/A                         | Flare Traversable RT? | Yes                         |      |
| MEALAN                                                                                                          | 1000                                      |                                                    |             |         | Yes                                         | Landing Length (in)  | 51.0                        | Yes                   | DWS Provided?               | Yes  |
| - Million Pro-                                                                                                  | 100 P 2 4                                 | Surveyor Notes:                                    |             |         | Yes                                         | Landing Width (in)   | 55.5                        | Yes                   | DWS Contrast?               | Yes  |
|                                                                                                                 |                                           | N/A                                                |             |         | No                                          | Landing Slope (%)    | 2.6                         | Yes                   | DWS Length (in)             | 24.0 |
|                                                                                                                 |                                           |                                                    |             |         | No                                          | Landing X Slope (%)  | 5.4                         | No                    | DWS Full Width?             | No   |
|                                                                                                                 |                                           |                                                    |             |         | N/A                                         | Landing Curb? (Y/N)  | No                          | No                    | DWS Offset (in)             | 3.5  |
|                                                                                                                 | 10 000                                    |                                                    |             |         | N/A                                         | Shared Landing?      | Yes                         |                       |                             |      |
| No.                                                                                                             |                                           | PROW/ADA:                                          |             |         | Yes                                         | Gutter Ponding?      | No                          | No                    | Gutter Slope (%)            | 7.7  |
|                                                                                                                 | 2-1-14                                    | R304.2.2-Perp, R304                                | .3.2-Para,  |         | Yes                                         | Gutter Lip Ht (in)   | 0.0                         | Yes                   | Gutter X Slope (%)          | 2.8  |
|                                                                                                                 |                                           | R304.5.3, R305.1.4, I                              |             | .5.4    | N/A                                         | Painted X Walk1?     | No                          | N/A                   | Painted X Walk2?            | N/A  |
|                                                                                                                 |                                           |                                                    |             |         | X Walk 1 Direction                          | To N                 |                             | X Walk 2 Direction    | N/A                         |      |
|                                                                                                                 |                                           |                                                    |             |         | N/A                                         | X Walk 1 Width (in)  | N/A                         | N/A                   | X Walk 2 Width (in)         | N/A  |
| Street 1 Name                                                                                                   | HIGHLAND CREEK PY                         |                                                    |             |         |                                             | X Walk 1 Slope (%)   | 6.4                         |                       | X Walk 2 Slope (%)          | N/A  |
| Stop Condition-Street 2                                                                                         | None                                      |                                                    |             |         |                                             | X Walk 1 X Slope (%) | 4.3                         |                       | X Walk 2 X Slope (%)        | N/A  |
| Street 2 Name                                                                                                   | N/A                                       |                                                    |             |         | N/A                                         | Ramp inside XWalk1?  | N/A                         | N/A                   | Ramp inside XWalk2?         | N/A  |
| Stop Condition-Street 1                                                                                         | N/A                                       |                                                    |             |         |                                             | Road Slope (%)       | N/A                         | N/A                   | Clear Space?                | Yes  |
|                                                                                                                 |                                           |                                                    |             |         |                                             | Road X Slope (%)     | N/A                         | N/A                   | Clear Space to XWalk (in)   | N/A  |
|                                                                                                                 |                                           |                                                    |             |         | Yes                                         | Any Obstructions?    | No                          | Yes                   | Storm Grate/Utility Hazard? | No   |
|                                                                                                                 |                                           | Total Cost:                                        | \$ 2        | 2600.00 |                                             | Obstruction Type     |                             |                       | Storm Grate/Utility Type    |      |
|                                                                                                                 |                                           |                                                    |             |         |                                             |                      | N/A                         |                       |                             | N/A  |
|                                                                                                                 |                                           |                                                    |             |         |                                             |                      |                             |                       |                             |      |