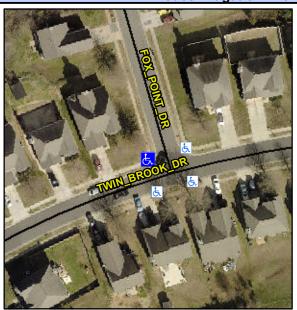

## Access Compliance Report Public Rights-of-Way (Curb Ramps)

Intersection ID: 44927 Main Street: TWIN\_BROOK\_DR Cross Street: FOX\_POINT\_DR Location: NW

ADA ID: 9DE2F5497355 Ramp Type: PerpDiag Initial Pass/Fail: Fail Overall Compliance: No Severity Score: 61.25

## Field Measurements/Component Compliance

Street 1 Name
Stop Condition-Street 2
Street 2 Name
Stop Condition-Street 1

TWIN BROOK DR None FOX POINT DR StopSign Possible Solutions:

Remove & Replace Curb Ramp With Two New Directional Ramps or Equivalent.