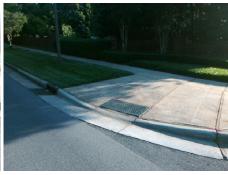

## Field Measurements/Component Compliance

Street 1 Name HIGHLAND CREEK PY
Stop Condition-Street 2 None
Street 2 Name N/A
Stop Condition-Street 1 N/A

Possible Solutions:

Remove & Replace Entire Ramp.

Surveyor Notes:

N/A

PROW/ADA:

R304.5.1, R304.5.3

Total Cost: \$ 1850.00

| Field Measurements/Component Compliance |                        |                       |       |                        |                             |      |
|-----------------------------------------|------------------------|-----------------------|-------|------------------------|-----------------------------|------|
|                                         | Compliance Description |                       | Data  | Compliance Description |                             | Data |
|                                         | N/A                    | Ramp Length (in)      | 132.0 | Yes                    | Ramp Slope (%)              | 6.9  |
|                                         | No                     | Ramp Width (in)       | 31.0  | No                     | Ramp XSlope (%)             | 7.9  |
|                                         | N/A                    | Flare Type LT         | N/A   | N/A                    | Flare Type RT               | N/A  |
|                                         | N/A                    | Flare Slope LT (%)    | N/A   | N/A                    | Flare Slope RT (%)          | N/A  |
|                                         | N/A                    | Flare Traversable LT? | N/A   | N/A                    | Flare Traversable RT?       | N/A  |
|                                         | N/A                    | Landing Length (in)   | N/A   | N/A                    | DWS Provided?               | N/A  |
|                                         | N/A                    | Landing Width (in)    | N/A   | N/A                    | DWS Contrast?               | N/A  |
|                                         | N/A                    | Landing Slope (%)     | N/A   | N/A                    | DWS Length (in)             | N/A  |
|                                         | N/A                    | Landing X Slope (%)   | N/A   | N/A                    | DWS Full Width?             | N/A  |
|                                         | N/A                    | Landing Curb? (Y/N)   | N/A   | N/A                    | DWS Offset (in)             | N/A  |
|                                         | N/A                    | Shared Landing?       | N/A   |                        |                             |      |
|                                         | N/A                    | Gutter Ponding?       | N/A   | N/A                    | Gutter Slope (%)            | N/A  |
|                                         | N/A                    | Gutter Lip Ht (in)    | N/A   | N/A                    | Gutter X Slope (%)          | N/A  |
|                                         | N/A                    | Painted X Walk1?      | No    | N/A                    | Painted X Walk2?            | N/A  |
|                                         |                        | X Walk 1 Direction    | To SW |                        | X Walk 2 Direction          | N/A  |
|                                         | N/A                    | X Walk 1 Width (in)   | N/A   | N/A                    | X Walk 2 Width (in)         | N/A  |
|                                         |                        | X Walk 1 Slope (%)    | 3.3   |                        | X Walk 2 Slope (%)          | N/A  |
|                                         |                        | X Walk 1 X Slope (%)  | 7.3   |                        | X Walk 2 X Slope (%)        | N/A  |
|                                         | N/A                    | Ramp inside XWalk1?   | N/A   | N/A                    | Ramp inside XWalk2?         | N/A  |
|                                         |                        | Road Slope (%)        | N/A   | N/A                    | Clear Space?                | N/A  |
|                                         |                        | Road X Slope (%)      | N/A   | N/A                    | Clear Space to XWalk (in)   | N/A  |
|                                         | N/A                    | Any Obstructions?     | N/A   | N/A                    | Storm Grate/Utility Hazard? | N/A  |
|                                         |                        | Obstruction Type      |       |                        | Storm Grate/Utility Type    |      |
|                                         |                        |                       | N/A   |                        |                             | N/A  |
|                                         |                        |                       |       | Yes                    | Surface Condition? (G/P)    | Good |
| _                                       |                        |                       |       |                        |                             |      |