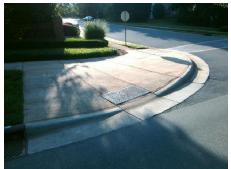

## Field Measurements/Component Compliance

Street 1 Name HIGHLAND CREEK PY
Stop Condition-Street 2 None
Street 2 Name N/A
Stop Condition-Street 1 N/A

Possible Solutions:

Remove & Replace Entire Ramp.

Surveyor Notes:

N/A

PROW/ADA:

R304.5.1, R304.5.3

Total Cost: \$ 1850.00

| Field Measurements/Component Compliance |                        |                       |       |                        |                             |      |
|-----------------------------------------|------------------------|-----------------------|-------|------------------------|-----------------------------|------|
|                                         | Compliance Description |                       | Data  | Compliance Description |                             | Data |
|                                         | N/A                    | Ramp Length (in)      | 132.0 | Yes                    | Ramp Slope (%)              | 6.9  |
|                                         | No                     | Ramp Width (in)       | 31.0  | No                     | Ramp XSlope (%)             | 7.9  |
|                                         | N/A                    | Flare Type LT         | N/A   | N/A                    | Flare Type RT               | N/A  |
|                                         | N/A                    | Flare Slope LT (%)    | N/A   | N/A                    | Flare Slope RT (%)          | N/A  |
|                                         | N/A                    | Flare Traversable LT? | N/A   | N/A                    | Flare Traversable RT?       | N/A  |
|                                         | N/A                    | Landing Length (in)   | N/A   | N/A                    | DWS Provided?               | N/A  |
|                                         | N/A                    | Landing Width (in)    | N/A   | N/A                    | DWS Contrast?               | N/A  |
|                                         | N/A                    | Landing Slope (%)     | N/A   | N/A                    | DWS Length (in)             | N/A  |
|                                         | N/A                    | Landing X Slope (%)   | N/A   | N/A                    | DWS Full Width?             | N/A  |
|                                         | N/A                    | Landing Curb? (Y/N)   | N/A   | N/A                    | DWS Offset (in)             | N/A  |
|                                         | N/A                    | Shared Landing?       | N/A   |                        |                             |      |
|                                         | N/A                    | Gutter Ponding?       | N/A   | N/A                    | Gutter Slope (%)            | N/A  |
|                                         | N/A                    | Gutter Lip Ht (in)    | N/A   | N/A                    | Gutter X Slope (%)          | N/A  |
|                                         | N/A                    | Painted X Walk1?      | No    | N/A                    | Painted X Walk2?            | N/A  |
|                                         |                        | X Walk 1 Direction    | To SW |                        | X Walk 2 Direction          | N/A  |
|                                         | N/A                    | X Walk 1 Width (in)   | N/A   | N/A                    | X Walk 2 Width (in)         | N/A  |
|                                         |                        | X Walk 1 Slope (%)    | 3.3   |                        | X Walk 2 Slope (%)          | N/A  |
|                                         |                        | X Walk 1 X Slope (%)  | 7.3   |                        | X Walk 2 X Slope (%)        | N/A  |
|                                         | N/A                    | Ramp inside XWalk1?   | N/A   | N/A                    | Ramp inside XWalk2?         | N/A  |
|                                         |                        | Road Slope (%)        | N/A   | N/A                    | Clear Space?                | N/A  |
|                                         |                        | Road X Slope (%)      | N/A   | N/A                    | Clear Space to XWalk (in)   | N/A  |
|                                         | N/A                    | Any Obstructions?     | N/A   | N/A                    | Storm Grate/Utility Hazard? | N/A  |
|                                         |                        | Obstruction Type      |       |                        | Storm Grate/Utility Type    |      |
|                                         |                        |                       | N/A   |                        |                             | N/A  |
|                                         |                        |                       |       | Yes                    | Surface Condition? (G/P)    | Good |
| _                                       |                        |                       |       |                        |                             |      |