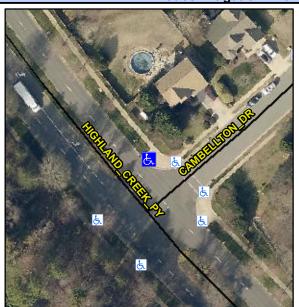

## Access Compliance Report Public Rights-of-Way (Curb Ramps)

Intersection ID: 2616Main Street: CAMBELLTON\_DRCross Street: HIGHLAND\_CREEK\_PYLocation:NADA ID: 9DE3E0B44A96Ramp Type: PerpInitial Pass/Fail: FailOverall Compliance: NoSeverity Score:60

## Field Measurements/Component Compliance

Street 1 Name HIGHLAND CREEK PY
Stop Condition-Street 2 None
Street 2 Name N/A
Stop Condition-Street 1 N/A

Possible Solutions:

Remove & Replace Entire Ramp.

Surveyor Notes: