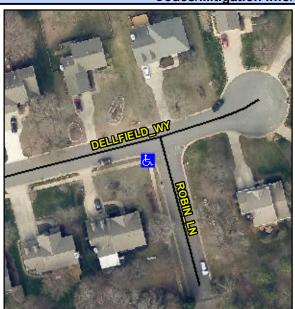

## **Access Compliance Report Public Rights-of-Way** (Curb Ramps)

Intersection ID: 3877 Main Street: DELLFIELD WY Cross Street: ROBIN\_LN Location: SW

**Overall Compliance: No** ADA ID: 9DE883FB8217 Ramp Type: Perp Initial Pass/Fail: Fail Severity Score: 46.25