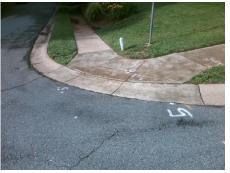

| Total Cost: | \$<br>1850.00 |
|-------------|---------------|

| Field Measurements/Component Compliance |        |                       |      |                    |                             |      |  |  |
|-----------------------------------------|--------|-----------------------|------|--------------------|-----------------------------|------|--|--|
| Compliance Description                  |        | Data                  | Comp | liance Description | Data                        |      |  |  |
|                                         | N/A    | Ramp Length (in)      | 57.5 | No                 | Ramp Slope (%)              | 10.7 |  |  |
|                                         | No     | Ramp Width (in)       | 37.0 | No                 | Ramp XSlope (%)             | 10.2 |  |  |
|                                         | N/A    | Flare Type LT         | N/A  | N/A                | Flare Type RT               | N/A  |  |  |
|                                         | N/A    | Flare Slope LT (%)    | N/A  | N/A                | Flare Slope RT (%)          | N/A  |  |  |
|                                         | N/A    | Flare Traversable LT? | N/A  | N/A                | Flare Traversable RT?       | N/A  |  |  |
|                                         | N/A    | Landing Length (in)   | N/A  | N/A                | DWS Provided?               | N/A  |  |  |
|                                         | N/A    | Landing Width (in)    | N/A  | N/A                | DWS Contrast?               | N/A  |  |  |
|                                         | N/A    | Landing Slope (%)     | N/A  | N/A                | DWS Length (in)             | N/A  |  |  |
|                                         | N/A    | Landing X Slope (%)   | N/A  | N/A                | DWS Full Width?             | N/A  |  |  |
|                                         | N/A    | Landing Curb? (Y/N)   | N/A  | N/A                | DWS Offset (in)             | N/A  |  |  |
|                                         | N/A    | Shared Landing?       | N/A  |                    |                             |      |  |  |
|                                         | N/A    | Gutter Ponding?       | N/A  | N/A                | Gutter Slope (%)            | N/A  |  |  |
|                                         | N/A    | Gutter Lip Ht (in)    | N/A  | N/A                | Gutter X Slope (%)          | N/A  |  |  |
|                                         | N/A    | Painted X Walk1?      | No   | N/A                | Painted X Walk2?            | N/A  |  |  |
|                                         |        | X Walk 1 Direction    | То Е |                    | X Walk 2 Direction          | N/A  |  |  |
|                                         | N/A    | X Walk 1 Width (in)   | N/A  | N/A                | X Walk 2 Width (in)         | N/A  |  |  |
|                                         |        | X Walk 1 Slope (%)    | 6.8  |                    | X Walk 2 Slope (%)          | N/A  |  |  |
|                                         |        | X Walk 1 X Slope (%)  | 6.9  |                    | X Walk 2 X Slope (%)        | N/A  |  |  |
|                                         | N/A    | Ramp inside XWalk1?   | N/A  | N/A                | Ramp inside XWalk2?         | N/A  |  |  |
|                                         |        | Road Slope (%)        | N/A  | N/A                | Clear Space?                | N/A  |  |  |
|                                         |        | Road X Slope (%)      | N/A  | N/A                | Clear Space to XWalk (in)   | N/A  |  |  |
|                                         | N/A    | Any Obstructions?     | N/A  | N/A                | Storm Grate/Utility Hazard? | N/A  |  |  |
|                                         |        | Obstruction Type      |      |                    | Storm Grate/Utility Type    |      |  |  |
|                                         |        |                       | N/A  |                    |                             | N/A  |  |  |
|                                         |        |                       |      | Yes                | Surface Condition? (G/P)    | Good |  |  |
| 7                                       | of the |                       |      |                    |                             |      |  |  |