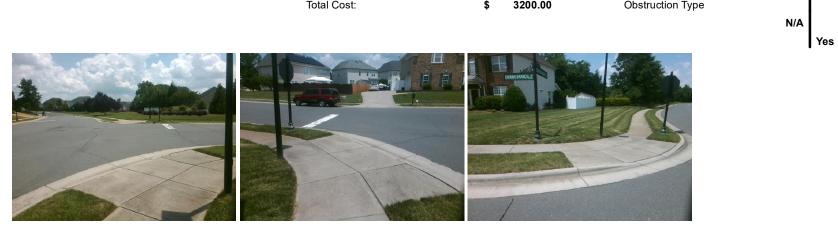

## Access Compliance Report Public Rights-of-Way (Curb Ramps)

| Intersection ID: 43645 Main Street: CEDAR_CROSSINGS_DR |                                        |                              | Cross   | Cross Street: SWANN_BRANCH_DR                 |                       |       |                             | Location:                   | NW    |
|--------------------------------------------------------|----------------------------------------|------------------------------|---------|-----------------------------------------------|-----------------------|-------|-----------------------------|-----------------------------|-------|
| ADA ID: 9DF174492E32 Ramp Type: PerpDiag               |                                        |                              | Initial | nitial Pass/Fail: Fail Overall Compliance: No |                       |       |                             | o Severity Score:           | 1.25  |
| Codes/Mitigation Info/Possible Solution                |                                        |                              |         | Field Measurements/Component Compliance       |                       |       |                             |                             |       |
|                                                        | R AR A R A R A R A R A R A R A R A R A | Possible Solutions:          |         | Compliance Description                        |                       |       | Data Compliance Description |                             |       |
|                                                        |                                        | Remove & Replace Curb Ramp V | Vith    | N/A                                           | Ramp Length (in)      | 96.0  | Yes                         | Ramp Slope (%)              | 6.0   |
| and a state of the                                     |                                        | Two New Directional Ramps or |         | Yes                                           | Ramp Width (in)       | 48.0  | No                          | Ramp XSlope (%)             | 2.9   |
|                                                        |                                        | Equivalent.                  |         | N/A                                           | Flare Type LT         | N/A   | N/A                         | Flare Type RT               | N/A   |
|                                                        |                                        |                              |         | N/A                                           | Flare Slope LT (%)    | N/A   | N/A                         | Flare Slope RT (%)          | N/A   |
|                                                        |                                        |                              |         | N/A                                           | Flare Traversable LT? | N/A   | N/A                         | Flare Traversable RT?       | N/A   |
|                                                        |                                        |                              |         | N/A                                           | Landing Length (in)   | N/A   | N/A                         | DWS Provided?               | N/A   |
|                                                        |                                        | Surveyor Notes:              |         | N/A                                           | Landing Width (in)    | N/A   | N/A                         | DWS Contrast?               | N/A   |
|                                                        |                                        | N/A                          |         | N/A                                           | Landing Slope (%)     | N/A   | N/A                         | DWS Length (in)             | N/A   |
|                                                        |                                        |                              |         | N/A                                           | Landing X Slope (%)   | N/A   | N/A                         | DWS Full Width?             | N/A   |
| the most days                                          |                                        |                              |         | N/A                                           | Landing Curb? (Y/N)   | N/A   | N/A                         | DWS Offset (in)             | N/A   |
|                                                        |                                        |                              |         | N/A                                           | Shared Landing?       | N/A   |                             |                             |       |
| ER ER                                                  | Inc. the Martin                        | PROW/ADA:                    |         | N/A                                           | Gutter Ponding?       | N/A   | N/A                         | Gutter Slope (%)            | N/A   |
| SUAMUE                                                 | Nº MIT STATE                           | R304.5.3                     |         | N/A                                           | Gutter Lip Ht (in)    | N/A   | N/A                         | Gutter X Slope (%)          | N/A   |
| · 6.                                                   | A P MAR                                |                              |         | N/A                                           | Painted X Walk1?      | No    | N/A                         | Painted X Walk2?            | No    |
| 6.                                                     |                                        |                              |         |                                               | X Walk 1 Direction    | To SE |                             | X Walk 2 Direction          | To NE |
|                                                        | and the second                         |                              |         | N/A                                           | X Walk 1 Width (in)   | N/A   | N/A                         | X Walk 2 Width (in)         | N/A   |
| Street 1 Name                                          | SWANN BRANCH DR                        |                              |         |                                               | X Walk 1 Slope (%)    | 0.2   |                             | X Walk 2 Slope (%)          | 2.9   |
| Stop Condition-Street 2                                | StopSign                               |                              |         |                                               | X Walk 1 X Slope (%)  | 0.4   |                             | X Walk 2 X Slope (%)        | 1.3   |
| Street 2 Name                                          | CEDAR CROSSINGS DR                     |                              |         | N/A                                           | Ramp inside XWalk1?   | N/A   | N/A                         | Ramp inside XWalk2?         | N/A   |
| Stop Condition-Street 1                                | StopSign                               |                              |         |                                               | Road Slope (%)        | 1.3   | N/A                         | Clear Space?                | N/A   |
|                                                        |                                        |                              |         |                                               | Road X Slope (%)      | 0.6   | N/A                         | Clear Space to XWalk (in)   | N/A   |
|                                                        |                                        |                              |         | N/A                                           | Any Obstructions?     | N/A   | N/A                         | Storm Grate/Utility Hazard? | N/A   |
|                                                        |                                        | Total Cost: \$ 3             | 200.00  |                                               | Obstruction Type      |       |                             | Storm Grate/Utility Type    |       |
|                                                        |                                        |                              |         |                                               |                       | N/A   |                             |                             | N/A   |