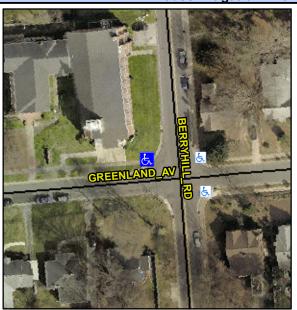

## **Access Compliance Report Public Rights-of-Way** (Curb Ramps)

Intersection ID: 12388 Main Street: BERRYHILL RD Cross Street: GREENLAND\_AV Location: NW

**Overall Compliance: No** ADA ID: 9DF4EDC199BE Ramp Type: Perp Initial Pass/Fail: Fail Severity Score: 33.75