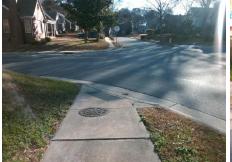

## Field Measurements/Component Compliance

**BERRYHILL RD** Street 1 Name Stop Condition-Street 2 None Street 2 Name N/A Stop Condition-Street 1 N/A

|     | Possible Solutions:            |  |  |  |  |  |
|-----|--------------------------------|--|--|--|--|--|
| 100 | Remove & Replace Entire Ramp.  |  |  |  |  |  |
| 150 |                                |  |  |  |  |  |
| 4   |                                |  |  |  |  |  |
| d   |                                |  |  |  |  |  |
|     |                                |  |  |  |  |  |
| 1   | Surveyor Notes:                |  |  |  |  |  |
| A   | N/A                            |  |  |  |  |  |
| 3   |                                |  |  |  |  |  |
| 3   |                                |  |  |  |  |  |
|     | PROW/ADA:                      |  |  |  |  |  |
| L   | Not Found, R304.5.1, R304.2.2, |  |  |  |  |  |
| 1   | R304.5.3                       |  |  |  |  |  |
|     |                                |  |  |  |  |  |
|     |                                |  |  |  |  |  |
|     |                                |  |  |  |  |  |
|     |                                |  |  |  |  |  |
|     |                                |  |  |  |  |  |
|     |                                |  |  |  |  |  |