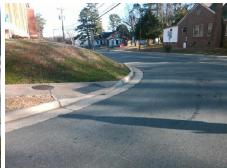

## Field Measurements/Component Compliance

**BERRYHILL RD** Street 1 Name Stop Condition-Street 2 None Street 2 Name N/A Stop Condition-Street 1 N/A

|     | Possible Solutions:            |  |  |  |  |  |
|-----|--------------------------------|--|--|--|--|--|
| 100 | Remove & Replace Entire Ramp.  |  |  |  |  |  |
| 150 |                                |  |  |  |  |  |
| 4   |                                |  |  |  |  |  |
| d   |                                |  |  |  |  |  |
|     |                                |  |  |  |  |  |
| 1   | Surveyor Notes:                |  |  |  |  |  |
| A   | N/A                            |  |  |  |  |  |
| 3   |                                |  |  |  |  |  |
| 3   |                                |  |  |  |  |  |
|     | PROW/ADA:                      |  |  |  |  |  |
| L   | Not Found, R304.5.1, R304.2.2, |  |  |  |  |  |
| 1   | R304.5.3                       |  |  |  |  |  |
|     |                                |  |  |  |  |  |
|     |                                |  |  |  |  |  |
|     |                                |  |  |  |  |  |
|     |                                |  |  |  |  |  |
|     |                                |  |  |  |  |  |
|     |                                |  |  |  |  |  |