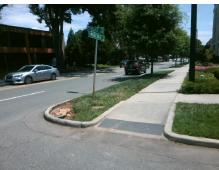

## **Access Compliance Report Public Rights-of-Way** (Curb Ramps)

Intersection ID: 13715 Main Street: E\_MOREHEAD\_ST Cross Street: MYRTLE\_AV Location: ADA ID: 9DF7F0D8296E Ramp Type: Perp Initial Pass/Fail: Fail **Overall Compliance: No Severity Score:** 1.25

**Codes/Mitigation Info/Possible Solution** 

**MYRTLE AV** Street 1 Name Stop Condition-Street 2 StopSign Street 2 Name N/A Stop Condition-Street 1 N/A

Possible Solutions: Remove & Replace Entire Ramp. Surveyor Notes: N/A PROW/ADA: Not Found, R304.5.3