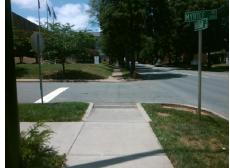

## **Access Compliance Report Public Rights-of-Way** (Curb Ramps)

Intersection ID: 13715 Main Street: E\_MOREHEAD\_ST Cross Street: MYRTLE\_AV Location: ADA ID: 9DF7F0D8296E Ramp Type: Perp Initial Pass/Fail: Fail **Overall Compliance: No Severity Score:** 1.25

**Codes/Mitigation Info/Possible Solution** 

**MYRTLE AV** Street 1 Name Stop Condition-Street 2 StopSign Street 2 Name N/A Stop Condition-Street 1 N/A

Possible Solutions: Remove & Replace Entire Ramp. Surveyor Notes: N/A PROW/ADA: Not Found, R304.5.3