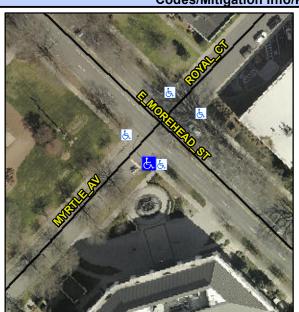

## **Access Compliance Report Public Rights-of-Way** (Curb Ramps)

Intersection ID: 13715 Main Street: E\_MOREHEAD\_ST Cross Street: MYRTLE\_AV Location: ADA ID: 9DF7F0D8296E Ramp Type: Perp Initial Pass/Fail: Fail **Overall Compliance: No Severity Score:** 1.25

**Codes/Mitigation Info/Possible Solution** 

**MYRTLE AV** Street 1 Name Stop Condition-Street 2 StopSign Street 2 Name N/A Stop Condition-Street 1 N/A

Possible Solutions: Remove & Replace Entire Ramp. Surveyor Notes: N/A PROW/ADA: Not Found, R304.5.3