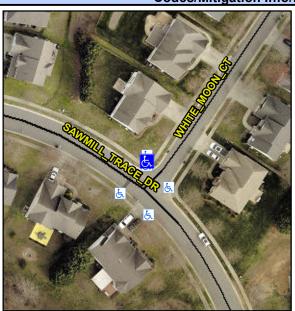

## Access Compliance Report Public Rights-of-Way (Curb Ramps)

Intersection ID: N/A Main Street: SAWMILL\_TRACE\_DR Cross Street: WHITE\_MOON\_CT Location: N

ADA ID: 9DF9E892C3E4 Ramp Type: Combination1Diag Initial Pass/Fail: Fail Overall Compliance: No Severity Score: 0

Codes/Mitigation Info/Possible Solution

Field Measurements/Component Compliance

Street 1 Name
Stop Condition-Street 1
Street 2 Name
Stop Condition-Street 2

None SAWMILL TRACE DR StopSign WHITE MOON CT Possible Solutions:

Remove & Replace Curb Ramp With Two New Directional Ramps or Equivalent.

Surveyor Notes:

N/A

PROW/ADA:

Not Found, R304.5.1, R304.5.1, R304.2.2, R304.5.3, R304.3.2

Total Cost: \$ 3200.00

Compliance Description Data Compliance Description Data N/A N/A Ramp Length LT (in) 37.0 Ramp Length RT (in) 26.5 46.5 No No Ramp Width LT (in) Ramp Width RT (in) 46.5 No No Ramp Slope LT (%) 9.0 Ramp Slope RT (%) 9.2 Ramp XSlope LT (%) 3.0 No Ramp XSlope RT (%) No 3.1 N/A Ramp Length (in) 45.5 Nο Ramp Slope (%) 9.0 39.0 No Ramp XSlope (%) No Ramp Width (in) 5.8 N/A Flare Type LT N/A N/A Flare Type RT N/A N/A N/A N/A Flare Slope LT (%) Flare Slope RT (%) N/A N/A Flare Traversable LT? N/A N/A Flare Traversable RT? N/A N/A Landing Length (in) N/A N/A DWS Provided? N/A N/A N/A N/A Landing Width (in) **DWS Contrast?** N/A N/A Landing Slope (%) N/A N/A DWS Length (in) N/A N/A Landing X Slope (%) N/A N/A DWS Full Width? N/A N/A Landing Curb? (Y/N) N/A N/A DWS Offset (in) N/A N/A Shared Landing? N/A N/A Gutter Ponding? N/A N/A Gutter Slope (%) N/A N/A N/A Gutter Lip Ht (in) N/A Gutter X Slope (%) N/A N/A N/A Painted X Walk1? No Painted X Walk2? No To SW To SE X Walk 1 Direction X Walk 2 Direction X Walk 1 Width (in) N/A X Walk 2 Width (in) N/A 1.0 X Walk 1 Slope (%) X Walk 2 Slope (%) 4.9 X Walk 1 X Slope (%) 4.9 X Walk 2 X Slope (%) 3.1 N/A N/A Ramp inside XWalk1? N/A Ramp inside XWalk2? N/A Road Slope (%) 5.9 Clear Space? N/A Road X Slope (%) 1.5 N/A Clear Space to XWalk (in) N/A