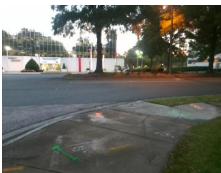

## **Access Compliance Report Public Rights-of-Way** (Curb Ramps)

Intersection ID: 19432 Main Street: REXFORD\_RD **Cross Street: COCA-COLA PLAZA** Location: SE

**Overall Compliance: No** Severity Score: 21.25 ADA ID: 9DFDFB8388E7 Ramp Type: Perp Initial Pass/Fail: Fail

| 101 | 1 01 |
|-----|------|

Total Cost:

1850.00

| Field Measurements/Component Compliance |                       |       |      |                             |      |  |  |
|-----------------------------------------|-----------------------|-------|------|-----------------------------|------|--|--|
| Comp                                    | liance Description    | Data  | Comp | liance Description          | Data |  |  |
| N/A                                     | Ramp Length (in)      | 126.0 | No   | Ramp Slope (%)              | 8.5  |  |  |
| No                                      | Ramp Width (in)       | 40.0  | Yes  | Ramp XSlope (%)             | 0.3  |  |  |
| N/A                                     | Flare Type LT         | N/A   | N/A  | Flare Type RT               | N/A  |  |  |
| N/A                                     | Flare Slope LT (%)    | N/A   | N/A  | Flare Slope RT (%)          | N/A  |  |  |
| N/A                                     | Flare Traversable LT? | N/A   | N/A  | Flare Traversable RT?       | N/A  |  |  |
| N/A                                     | Landing Length (in)   | N/A   | N/A  | DWS Provided?               | N/A  |  |  |
| N/A                                     | Landing Width (in)    | N/A   | N/A  | DWS Contrast?               | N/A  |  |  |
| N/A                                     | Landing Slope (%)     | N/A   | N/A  | DWS Length (in)             | N/A  |  |  |
| N/A                                     | Landing X Slope (%)   | N/A   | N/A  | DWS Full Width?             | N/A  |  |  |
| N/A                                     | Landing Curb? (Y/N)   | N/A   | N/A  | DWS Offset (in)             | N/A  |  |  |
| N/A                                     | Shared Landing?       | N/A   |      |                             |      |  |  |
| N/A                                     | Gutter Ponding?       | N/A   | N/A  | Gutter Slope (%)            | N/A  |  |  |
| N/A                                     | Gutter Lip Ht (in)    | N/A   | N/A  | Gutter X Slope (%)          | N/A  |  |  |
| N/A                                     | Painted X Walk1?      | No    | N/A  | Painted X Walk2?            | N/A  |  |  |
|                                         | X Walk 1 Direction    | To N  |      | X Walk 2 Direction          | N/A  |  |  |
| N/A                                     | X Walk 1 Width (in)   | N/A   | N/A  | X Walk 2 Width (in)         | N/A  |  |  |
|                                         | X Walk 1 Slope (%)    | 2.7   |      | X Walk 2 Slope (%)          | N/A  |  |  |
|                                         | X Walk 1 X Slope (%)  | 1.2   |      | X Walk 2 X Slope (%)        | N/A  |  |  |
| N/A                                     | Ramp inside XWalk1?   | N/A   | N/A  | Ramp inside XWalk2?         | N/A  |  |  |
|                                         | Road Slope (%)        | N/A   | N/A  | Clear Space?                | N/A  |  |  |
|                                         | Road X Slope (%)      | N/A   | N/A  | Clear Space to XWalk (in)   | N/A  |  |  |
| N/A                                     | Any Obstructions?     | N/A   | N/A  | Storm Grate/Utility Hazard? | N/A  |  |  |
|                                         | Obstruction Type      |       |      | Storm Grate/Utility Type    |      |  |  |
|                                         |                       | N/A   |      |                             | N/A  |  |  |
|                                         |                       |       | Yes  | Surface Condition? (G/P)    | Good |  |  |