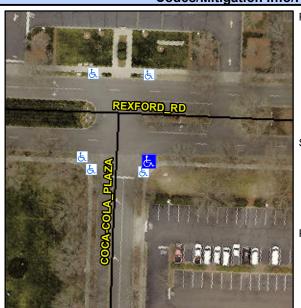

## **Access Compliance Report Public Rights-of-Way** (Curb Ramps)

Intersection ID: 19432 Main Street: REXFORD\_RD **Cross Street: COCA-COLA PLAZA** Location: SE

**Overall Compliance: No** Severity Score: 21.25 ADA ID: 9DFDFB8388E7 Ramp Type: Perp Initial Pass/Fail: Fail

## **Codes/Mitigation Info/Possible Solution**

| Street 1 Name           | REXFORD RD |
|-------------------------|------------|
| Stop Condition-Street 2 | None       |
| Street 2 Name           | N/A        |
| Stop Condition-Street 1 | N/A        |