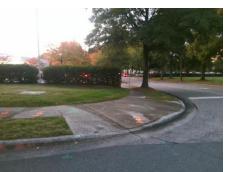

## **Access Compliance Report Public Rights-of-Way** (Curb Ramps)

Intersection ID: 19432 Main Street: REXFORD\_RD **Cross Street: COCA-COLA PLAZA** Location: SE

**Overall Compliance: No** Severity Score: 21.25 ADA ID: 9DFDFB8388E7 Ramp Type: Perp Initial Pass/Fail: Fail

| 101 | 1 01 |
|-----|------|

Total Cost:

1850.00

| Field Measurements/Component Compliance |                       |       |      |                             |      |  |  |
|-----------------------------------------|-----------------------|-------|------|-----------------------------|------|--|--|
| Comp                                    | liance Description    | Data  | Comp | liance Description          | Data |  |  |
| N/A                                     | Ramp Length (in)      | 126.0 | No   | Ramp Slope (%)              | 8.5  |  |  |
| No                                      | Ramp Width (in)       | 40.0  | Yes  | Ramp XSlope (%)             | 0.3  |  |  |
| N/A                                     | Flare Type LT         | N/A   | N/A  | Flare Type RT               | N/A  |  |  |
| N/A                                     | Flare Slope LT (%)    | N/A   | N/A  | Flare Slope RT (%)          | N/A  |  |  |
| N/A                                     | Flare Traversable LT? | N/A   | N/A  | Flare Traversable RT?       | N/A  |  |  |
| N/A                                     | Landing Length (in)   | N/A   | N/A  | DWS Provided?               | N/A  |  |  |
| N/A                                     | Landing Width (in)    | N/A   | N/A  | DWS Contrast?               | N/A  |  |  |
| N/A                                     | Landing Slope (%)     | N/A   | N/A  | DWS Length (in)             | N/A  |  |  |
| N/A                                     | Landing X Slope (%)   | N/A   | N/A  | DWS Full Width?             | N/A  |  |  |
| N/A                                     | Landing Curb? (Y/N)   | N/A   | N/A  | DWS Offset (in)             | N/A  |  |  |
| N/A                                     | Shared Landing?       | N/A   |      |                             |      |  |  |
| N/A                                     | Gutter Ponding?       | N/A   | N/A  | Gutter Slope (%)            | N/A  |  |  |
| N/A                                     | Gutter Lip Ht (in)    | N/A   | N/A  | Gutter X Slope (%)          | N/A  |  |  |
| N/A                                     | Painted X Walk1?      | No    | N/A  | Painted X Walk2?            | N/A  |  |  |
|                                         | X Walk 1 Direction    | To N  |      | X Walk 2 Direction          | N/A  |  |  |
| N/A                                     | X Walk 1 Width (in)   | N/A   | N/A  | X Walk 2 Width (in)         | N/A  |  |  |
|                                         | X Walk 1 Slope (%)    | 2.7   |      | X Walk 2 Slope (%)          | N/A  |  |  |
|                                         | X Walk 1 X Slope (%)  | 1.2   |      | X Walk 2 X Slope (%)        | N/A  |  |  |
| N/A                                     | Ramp inside XWalk1?   | N/A   | N/A  | Ramp inside XWalk2?         | N/A  |  |  |
|                                         | Road Slope (%)        | N/A   | N/A  | Clear Space?                | N/A  |  |  |
|                                         | Road X Slope (%)      | N/A   | N/A  | Clear Space to XWalk (in)   | N/A  |  |  |
| N/A                                     | Any Obstructions?     | N/A   | N/A  | Storm Grate/Utility Hazard? | N/A  |  |  |
|                                         | Obstruction Type      |       |      | Storm Grate/Utility Type    |      |  |  |
|                                         |                       | N/A   |      |                             | N/A  |  |  |
|                                         |                       |       | Yes  | Surface Condition? (G/P)    | Good |  |  |