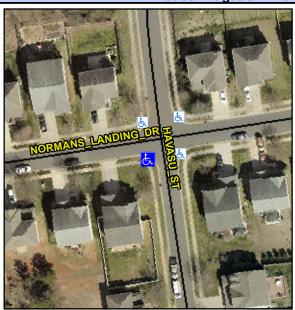

## **Access Compliance Report Public Rights-of-Way** (Curb Ramps)

Data

Good

Intersection ID: 46749 Main Street: NORMANS LANDING DR **Cross Street: HAVASU ST** Location: SW Initial Pass/Fail: Fail **Overall Compliance: No Severity Score:** 22.5 ADA ID: 9E028F8F790F Ramp Type: PerpDiag

## Field Measurements/Component Compliance

Compliance Description

Data

Street 1 Name **HAVASU ST** Stop Condition-Street 2 StopSign **NORMANS LANDING DR** Street 2 Name Stop Condition-Street 1

Possible Solutions: Remove & Replace Curb Ramp With Two New Directional Ramps or Equivalent. Surveyor Notes: N/A PROW/ADA: Not Found, R304.5.1, R304.2.2, R304.5.3