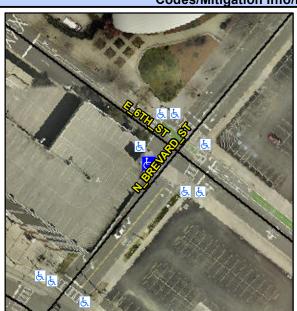

## Access Compliance Report Public Rights-of-Way (Curb Ramps)

Intersection ID: 12413 Main Street: N\_BREVARD\_ST Cross Street: E\_6TH\_ST Location: W

ADA ID: 9E02DEF7A610 Ramp Type: Perp Initial Pass/Fail: Fail Overall Compliance: No Severity Score: 12.5

Codes/Mitigation Info/Possible Solution

Street 1 Name

N BREVARD ST
Stop Condition-Street 2
Signal
Street 2 Name
N/A
Stop Condition-Street 1
N/A

| Possible Solutions:           | <u>c</u> |  |  |
|-------------------------------|----------|--|--|
| Remove & Replace Entire Ramp. |          |  |  |
| -                             | Ye       |  |  |
|                               | N/       |  |  |
|                               | N        |  |  |
|                               | N        |  |  |
|                               | N        |  |  |
| Surveyor Notes:               | N        |  |  |
| N/A                           | N        |  |  |
|                               | N        |  |  |
|                               | N        |  |  |
|                               | N        |  |  |
| PROW/ADA:                     | N        |  |  |
| Not Found, R304.2.2           | N/       |  |  |
|                               | N        |  |  |
|                               | N        |  |  |
|                               |          |  |  |