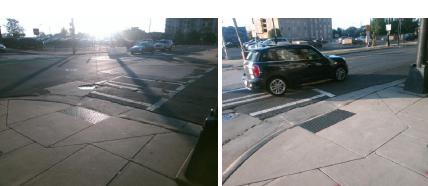

## Access Compliance Report Public Rights-of-Way (Curb Ramps)

Intersection ID: 12413 Main Street: N\_BREVARD\_ST Cross Street: E\_6TH\_ST Location: W

ADA ID: 9E02DEF7A610 Ramp Type: Perp Initial Pass/Fail: Fail Overall Compliance: No Severity Score: 12.5

Total Cost:

1850.00

| Field Measurements/Component Compliance |                       |       |      |        |                         |      |  |
|-----------------------------------------|-----------------------|-------|------|--------|-------------------------|------|--|
| Comp                                    | liance Description    | Data  | Comp | liance | Description             | Data |  |
| N/A                                     | Ramp Length (in)      | 72.0  | No   | Ramp   | Slope (%)               | 8.7  |  |
| Yes                                     | Ramp Width (in)       | 48.0  | Yes  | Ramp   | XSlope (%)              | 1.7  |  |
| N/A                                     | Flare Type LT         | N/A   | N/A  | Flare  | Type RT                 | N/A  |  |
| N/A                                     | Flare Slope LT (%)    | N/A   | N/A  | Flare  | Slope RT (%)            | N/A  |  |
| N/A                                     | Flare Traversable LT? | N/A   | N/A  | Flare  | Traversable RT?         | N/A  |  |
| N/A                                     | Landing Length (in)   | N/A   | N/A  | DWS    | Provided?               | N/A  |  |
| N/A                                     | Landing Width (in)    | N/A   | N/A  | DWS    | Contrast?               | N/A  |  |
| N/A                                     | Landing Slope (%)     | N/A   | N/A  | DWS    | Length (in)             | N/A  |  |
| N/A                                     | Landing X Slope (%)   | N/A   | N/A  | DWS    | Full Width?             | N/A  |  |
| N/A                                     | Landing Curb? (Y/N)   | N/A   | N/A  | DWS    | Offset (in)             | N/A  |  |
| N/A                                     | Shared Landing?       | N/A   |      |        |                         |      |  |
| N/A                                     | Gutter Ponding?       | N/A   | N/A  | Gutte  | r Slope (%)             | N/A  |  |
| N/A                                     | Gutter Lip Ht (in)    | N/A   | N/A  | Gutte  | r X Slope (%)           | N/A  |  |
| N/A                                     | Painted X Walk1?      | Yes   | N/A  | Paint  | ed X Walk2?             | N/A  |  |
|                                         | X Walk 1 Direction    | To SE |      | X Wa   | lk 2 Direction          | N/A  |  |
| N/A                                     | X Walk 1 Width (in)   | 112.0 | N/A  | X Wa   | lk 2 Width (in)         | N/A  |  |
|                                         | X Walk 1 Slope (%)    | 0.9   |      | X Wa   | lk 2 Slope (%)          | N/A  |  |
|                                         | X Walk 1 X Slope (%)  | 2.1   |      | X Wa   | lk 2 X Slope (%)        | N/A  |  |
| N/A                                     | Ramp inside XWalk1?   | Yes   | N/A  | Ram    | inside XWalk2?          | N/A  |  |
|                                         | Road Slope (%)        | N/A   | N/A  | Clear  | Space?                  | N/A  |  |
|                                         | Road X Slope (%)      | N/A   | N/A  | Clear  | Space to XWalk (in)     | N/A  |  |
| N/A                                     | Any Obstructions?     | N/A   | N/A  | Storn  | n Grate/Utility Hazard? | N/A  |  |
|                                         | Obstruction Type      |       |      | Storn  | n Grate/Utility Type    |      |  |
|                                         |                       | N/A   |      |        |                         | N/A  |  |
|                                         |                       |       | Yes  | Surfa  | ce Condition? (G/P)     | Good |  |