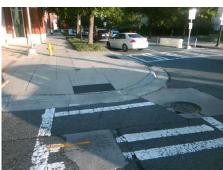

Total Cost:

1850.00

| Field Measurements/Component Compliance |                       |       |      |        |                         |      |  |
|-----------------------------------------|-----------------------|-------|------|--------|-------------------------|------|--|
| Comp                                    | liance Description    | Data  | Comp | liance | Description             | Data |  |
| N/A                                     | Ramp Length (in)      | 72.0  | No   | Ramp   | Slope (%)               | 8.7  |  |
| Yes                                     | Ramp Width (in)       | 48.0  | Yes  | Ramp   | XSlope (%)              | 1.7  |  |
| N/A                                     | Flare Type LT         | N/A   | N/A  | Flare  | Type RT                 | N/A  |  |
| N/A                                     | Flare Slope LT (%)    | N/A   | N/A  | Flare  | Slope RT (%)            | N/A  |  |
| N/A                                     | Flare Traversable LT? | N/A   | N/A  | Flare  | Traversable RT?         | N/A  |  |
| N/A                                     | Landing Length (in)   | N/A   | N/A  | DWS    | Provided?               | N/A  |  |
| N/A                                     | Landing Width (in)    | N/A   | N/A  | DWS    | Contrast?               | N/A  |  |
| N/A                                     | Landing Slope (%)     | N/A   | N/A  | DWS    | Length (in)             | N/A  |  |
| N/A                                     | Landing X Slope (%)   | N/A   | N/A  | DWS    | Full Width?             | N/A  |  |
| N/A                                     | Landing Curb? (Y/N)   | N/A   | N/A  | DWS    | Offset (in)             | N/A  |  |
| N/A                                     | Shared Landing?       | N/A   |      |        |                         |      |  |
| N/A                                     | Gutter Ponding?       | N/A   | N/A  | Gutte  | r Slope (%)             | N/A  |  |
| N/A                                     | Gutter Lip Ht (in)    | N/A   | N/A  | Gutte  | r X Slope (%)           | N/A  |  |
| N/A                                     | Painted X Walk1?      | Yes   | N/A  | Paint  | ed X Walk2?             | N/A  |  |
|                                         | X Walk 1 Direction    | To SE |      | X Wa   | lk 2 Direction          | N/A  |  |
| N/A                                     | X Walk 1 Width (in)   | 112.0 | N/A  | X Wa   | lk 2 Width (in)         | N/A  |  |
|                                         | X Walk 1 Slope (%)    | 0.9   |      | X Wa   | lk 2 Slope (%)          | N/A  |  |
|                                         | X Walk 1 X Slope (%)  | 2.1   |      | X Wa   | lk 2 X Slope (%)        | N/A  |  |
| N/A                                     | Ramp inside XWalk1?   | Yes   | N/A  | Ram    | inside XWalk2?          | N/A  |  |
|                                         | Road Slope (%)        | N/A   | N/A  | Clear  | Space?                  | N/A  |  |
|                                         | Road X Slope (%)      | N/A   | N/A  | Clear  | Space to XWalk (in)     | N/A  |  |
| N/A                                     | Any Obstructions?     | N/A   | N/A  | Storn  | n Grate/Utility Hazard? | N/A  |  |
|                                         | Obstruction Type      |       |      | Storn  | n Grate/Utility Type    |      |  |
|                                         |                       | N/A   |      |        |                         | N/A  |  |
|                                         |                       |       | Yes  | Surfa  | ce Condition? (G/P)     | Good |  |