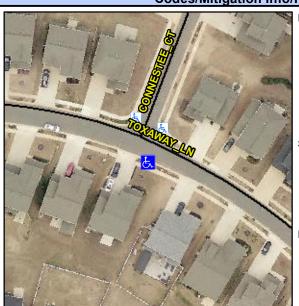

## Access Compliance Report Public Rights-of-Way (Curb Ramps)

Intersection ID: 49243 Main Street: CONNESTEE\_CT Cross Street: TOXAWAY\_LN Location: S

ADA ID: 9E03707E5E49 Ramp Type: Perp Initial Pass/Fail: Fail Overall Compliance: No Severity Score: 27.5

## Codes/Mitigation Info/Possible Solution

Street 1 Name TOXAWAY LN
Stop Condition-Street 2 None
Street 2 Name N/A
Stop Condition-Street 1 N/A

| russibie sulutiuli            |          |  |
|-------------------------------|----------|--|
| Possible Solutions:           | <u>c</u> |  |
| Remove & Replace Entire Ramp. |          |  |
| ·                             | Υ        |  |
|                               | N        |  |
|                               | N        |  |
|                               | N        |  |
|                               | N        |  |
| Surveyor Notes:               | N        |  |
| N/A                           | N        |  |
|                               | N        |  |
|                               | N        |  |
|                               | N        |  |
| PROW/ADA:                     | N        |  |
| Not Found, R304.5.3, R302.7   | N        |  |
| , ,                           | N        |  |
|                               |          |  |
|                               | N        |  |
|                               |          |  |
|                               |          |  |