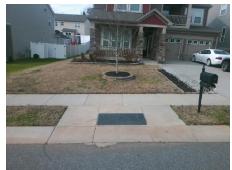

| Total Cost: | \$<br>1850.00 |
|-------------|---------------|
|             |               |

| Field Measurements/Component Compliance |                       |       |      |                             |      |  |
|-----------------------------------------|-----------------------|-------|------|-----------------------------|------|--|
| Comp                                    | liance Description    | Data  | Comp | oliance Description         | Data |  |
| N/A                                     | Ramp Length (in)      | 49.5  | Yes  | Ramp Slope (%)              | 7.1  |  |
| Yes                                     | Ramp Width (in)       | 48.0  | No   | Ramp XSlope (%)             | 5.3  |  |
| N/A                                     | Flare Type LT         | N/A   | N/A  | Flare Type RT               | N/A  |  |
| N/A                                     | Flare Slope LT (%)    | N/A   | N/A  | Flare Slope RT (%)          | N/A  |  |
| N/A                                     | Flare Traversable LT? | N/A   | N/A  | Flare Traversable RT?       | N/A  |  |
| N/A                                     | Landing Length (in)   | N/A   | N/A  | DWS Provided?               | N/A  |  |
| N/A                                     | Landing Width (in)    | N/A   | N/A  | DWS Contrast?               | N/A  |  |
| N/A                                     | Landing Slope (%)     | N/A   | N/A  | DWS Length (in)             | N/A  |  |
| N/A                                     | Landing X Slope (%)   | N/A   | N/A  | DWS Full Width?             | N/A  |  |
| N/A                                     | Landing Curb? (Y/N)   | N/A   | N/A  | DWS Offset (in)             | N/A  |  |
| N/A                                     | Shared Landing?       | N/A   |      |                             |      |  |
| N/A                                     | Gutter Ponding?       | N/A   | N/A  | Gutter Slope (%)            | N/A  |  |
| N/A                                     | Gutter Lip Ht (in)    | N/A   | N/A  | Gutter X Slope (%)          | N/A  |  |
| N/A                                     | Painted X Walk1?      | No    | N/A  | Painted X Walk2?            | N/A  |  |
|                                         | X Walk 1 Direction    | To NE |      | X Walk 2 Direction          | N/A  |  |
| N/A                                     | X Walk 1 Width (in)   | N/A   | N/A  | X Walk 2 Width (in)         | N/A  |  |
|                                         | X Walk 1 Slope (%)    | 4.2   |      | X Walk 2 Slope (%)          | N/A  |  |
|                                         | X Walk 1 X Slope (%)  | 6.5   |      | X Walk 2 X Slope (%)        | N/A  |  |
| N/A                                     | Ramp inside XWalk1?   | N/A   | N/A  | Ramp inside XWalk2?         | N/A  |  |
|                                         | Road Slope (%)        | N/A   | N/A  | Clear Space?                | N/A  |  |
|                                         | Road X Slope (%)      | N/A   | N/A  | Clear Space to XWalk (in)   | N/A  |  |
| N/A                                     | Any Obstructions?     | N/A   | N/A  | Storm Grate/Utility Hazard? | N/A  |  |
|                                         | Obstruction Type      |       |      | Storm Grate/Utility Type    |      |  |
|                                         |                       | N/A   |      |                             | N/A  |  |
|                                         |                       |       | No   | Surface Condition? (G/P)    | Poor |  |
|                                         |                       |       |      |                             |      |  |