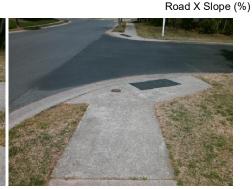

X Walk 1 Slope (%)

X Walk 1 X Slope (%)

Ramp inside XWalk1?

Road Slope (%)

N/A

3200.00

N/A Clear Space to XWalk (in) N/A N/A Any Obstruction? N/A **Obstruction Type** N/A N/A Storm Grate/Utility Hazard? N/A Storm Grate/Utility Type N/A Yes Surface Condition? (G/P) Good 19.7 Curb Slope (%)