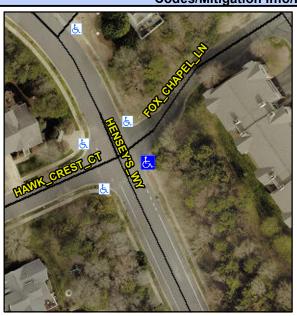

Intersection ID: 24040 Main Street: FOX CHAPEL LN Cross Street: HAWK CREST CT Ε Location: **Overall Compliance: No Severity Score:** 0 ADA ID: 9E0E0767E71D Ramp Type: Combination1Diag Initial Pass/Fail: Fail

## Field Measurements/Component Compliance

Street 1 Name Stop Condition-Street 1 Street 2 Name Stop Condition-Street 2

StopSign **HAWK CREST CT** None **HENSEYS WY**  Possible Solutions: Remove & Replace Curb Ramp With Two New Directional Ramps or Equivalent. Surveyor Notes: N/A PROW/ADA: Not Found, R304.5.3