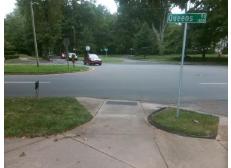

## **Access Compliance Report Public Rights-of-Way** (Curb Ramps)

Intersection ID: 15293 Main Street: ARDSLEY RD **Cross Street: QUEENS\_RD** Location: NE **Overall Compliance: No Severity Score:** ADA ID: 9E1B3817C8A5 Ramp Type: Perp Initial Pass/Fail: Fail 12.5

**Codes/Mitigation Info/Possible Solution** 

**QUEENS RD** Street 1 Name Stop Condition-Street 2 None Street 2 Name N/A Stop Condition-Street 1 N/A

| -         | Possible Solutions:           |
|-----------|-------------------------------|
| 3         | Remove & Replace Entire Ramp. |
| 4         |                               |
| 100       |                               |
| Health.   |                               |
|           |                               |
| The Party | Surveyor Notes:               |
|           | N/A                           |
| 1         |                               |
| 1         |                               |
| 1         | DDOW/ADA                      |
|           | PROW/ADA:                     |
| Sec. Sec. | R304.5.3                      |
| 188°      |                               |
| *         |                               |
|           |                               |
|           |                               |
|           |                               |
|           |                               |