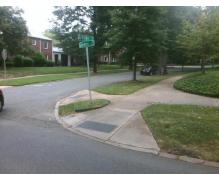

## **Access Compliance Report Public Rights-of-Way** (Curb Ramps)

Intersection ID: 15293 Main Street: ARDSLEY RD **Cross Street: QUEENS\_RD** Location: NE **Overall Compliance: No Severity Score:** ADA ID: 9E1B3817C8A5 Ramp Type: Perp Initial Pass/Fail: Fail 12.5

**Codes/Mitigation Info/Possible Solution** 

**QUEENS RD** Street 1 Name Stop Condition-Street 2 None Street 2 Name N/A Stop Condition-Street 1 N/A

| -         | Possible Solutions:           |
|-----------|-------------------------------|
| 3         | Remove & Replace Entire Ramp. |
| 4         |                               |
| 100       |                               |
| Health.   |                               |
|           |                               |
| The Party | Surveyor Notes:               |
|           | N/A                           |
| 1         |                               |
| 1         |                               |
| 1         | DDOW/ADA                      |
|           | PROW/ADA:                     |
| Sec. Sec. | R304.5.3                      |
| 188°      |                               |
| *         |                               |
|           |                               |
|           |                               |
|           |                               |
|           |                               |