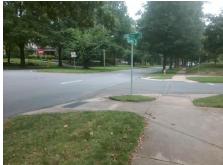

## **Access Compliance Report Public Rights-of-Way** (Curb Ramps)

Intersection ID: 15293 Main Street: ARDSLEY RD **Cross Street: QUEENS\_RD** Location: NE **Overall Compliance: No Severity Score:** ADA ID: 9E1B3817C8A5 Ramp Type: Perp Initial Pass/Fail: Fail 12.5

**Codes/Mitigation Info/Possible Solution** 

**QUEENS RD** Street 1 Name Stop Condition-Street 2 None Street 2 Name N/A Stop Condition-Street 1 N/A

| -         | Possible Solutions:           |
|-----------|-------------------------------|
| 3         | Remove & Replace Entire Ramp. |
| 4         |                               |
| 100       |                               |
| Health.   |                               |
|           |                               |
| The Party | Surveyor Notes:               |
|           | N/A                           |
| 1         |                               |
| 1         |                               |
| 1         | DDOW/ADA                      |
|           | PROW/ADA:                     |
| Sec. Sec. | R304.5.3                      |
| 188°      |                               |
| *         |                               |
|           |                               |
|           |                               |
|           |                               |
|           |                               |