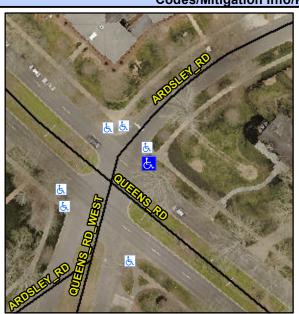

## **Access Compliance Report Public Rights-of-Way** (Curb Ramps)

Intersection ID: 15293 Main Street: ARDSLEY RD **Cross Street: QUEENS\_RD** Location: NE **Overall Compliance: No Severity Score:** ADA ID: 9E1B3817C8A5 Ramp Type: Perp Initial Pass/Fail: Fail 12.5

**Codes/Mitigation Info/Possible Solution** 

**QUEENS RD** Street 1 Name Stop Condition-Street 2 None Street 2 Name N/A Stop Condition-Street 1 N/A

| -         | Possible Solutions:           |
|-----------|-------------------------------|
| 3         | Remove & Replace Entire Ramp. |
| 4         |                               |
| 100       |                               |
| Health.   |                               |
|           |                               |
| The Party | Surveyor Notes:               |
|           | N/A                           |
| 1         |                               |
| 1         |                               |
| 1         | DDOW/ADA                      |
|           | PROW/ADA:                     |
| Sec. Sec. | R304.5.3                      |
| 188°      |                               |
| *         |                               |
|           |                               |
|           |                               |
|           |                               |
|           |                               |